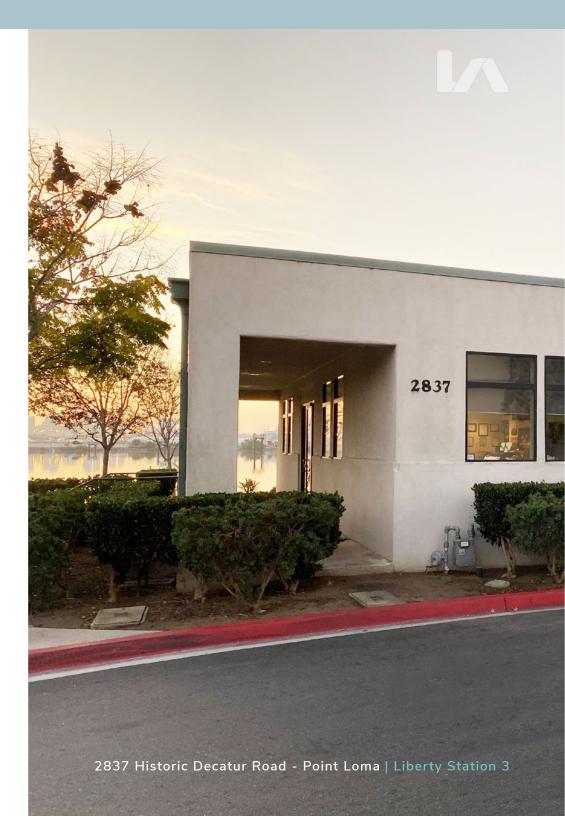

## IBERTY STATION

SAN DIEGO, CALIFORNIA

2837 Historic Decatur Road | San Diego, California 92106

For Lease ± 4,300 SF Rare Freestanding Bayfront Office Building

LEE & ASSOCIATES

in and the second

Kelly Nicholls - Sr. Vice President (858) 922-1222 knicholls@lee-associates.com DRE Lic# 00947564

#### ± 4,300 SF freestanding waterfront building

Gorgeous panoramic bay views

Proposed modern creative office with abundant perimeter windows

Two seperate entrances

Existing electrical & plumbing plugs

3.3/1000 Parking (Parking placards Included in monthly rent)

Outdoor covered patio

Divisible to two suites (SF negotiable)

One (1) grade-level door

Located in Liberty Station with close proximity to Downtown, Little Italy and the Airport

Abundant lifestyle amenities (See Directory)