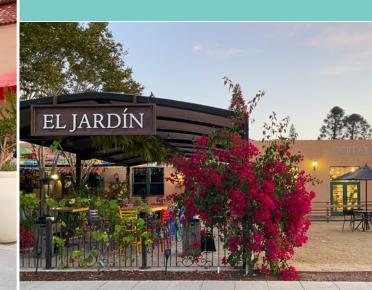

#### ± 4,300 SF freestanding waterfront building

Gorgeous panoramic bay views

Proposed modern creative office with abundant perimeter windows

Two seperate entrances

Existing electrical & plumbing plugs

3.3/1000 Parking (Parking placards Included in monthly rent)

Outdoor covered patio

Divisible to two suites (SF negotiable)

One (1) grade-level door

Located in Liberty Station with close proximity to Downtown, Little Italy and the Airport

Abundant lifestyle amenities (See Directory)

#### **Location Features**

Located on Historic Decatur Road with immediate access to the San Diego Airport and I-5.

Breathtaking views of San Diego Bay, Liberty Station NTC Park, and San Diego's iconic skylines.

Numerous bayfront estaurants and etail amenities.

lewly renovated igh-end creative ffice space, with uxerious details.

Lee & Associates, Inc. - NSDC | 1900 Wright Place, Suite 200 | Carlsbad, CA 92008 | P: (760) 929-9700 F: (760) 929-9977 | www.lee-associates.com/sandiegonorth