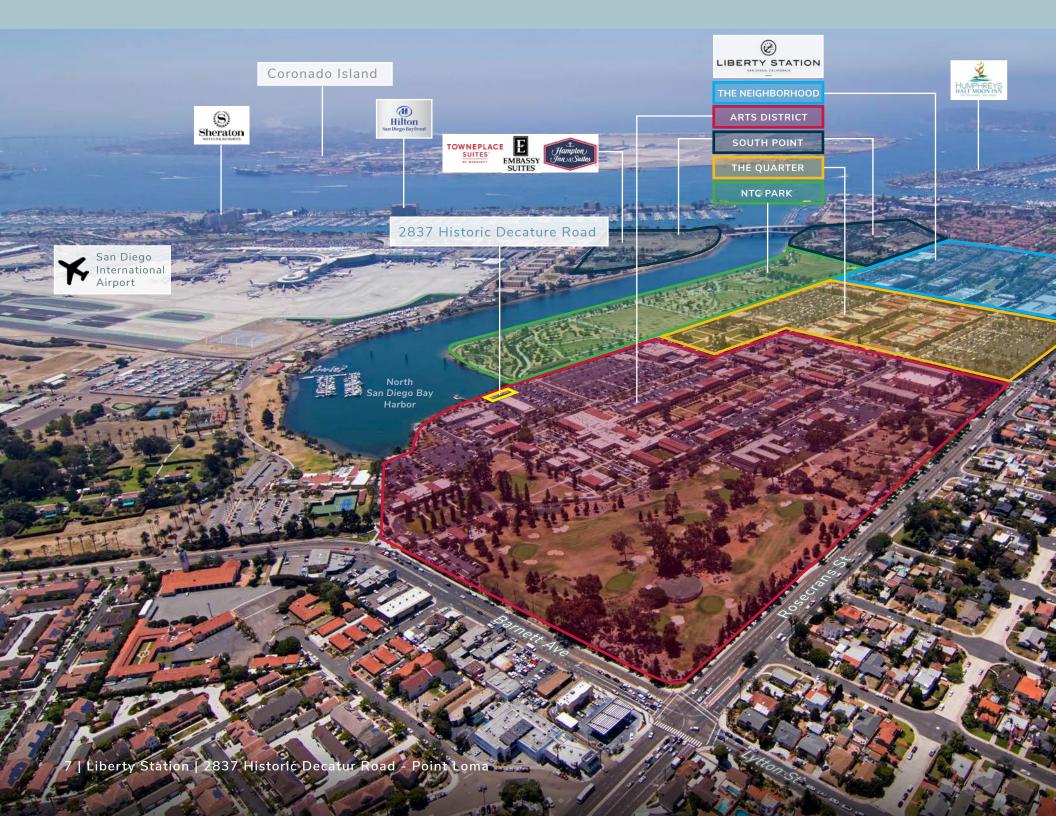

#### **Location Features**

Located on Historic Decatur Road with immediate access to the San Diego Airport and I-5.

Breathtaking views of San Diego Bay, Liberty Station NTC Park, and San Diego's iconic skylines.

Numerous bayfront estaurants and etail amenities.

lewly renovated igh-end creative ffice space, with uxerious details.

Lee & Associates, Inc. - NSDC | 1900 Wright Place, Suite 200 | Carlsbad, CA 92008 | P: (760) 929-9700 F: (760) 929-9977 | www.lee-associates.com/sandiegonorth