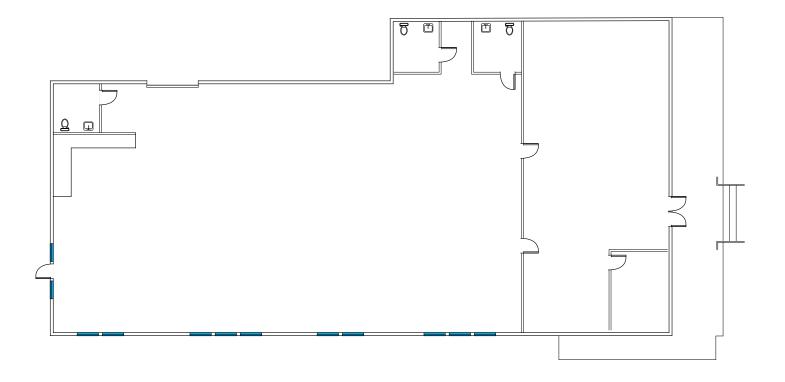

## Floor Plan

Waterfront Views

North San Diego Bay Harbor

L

CAPEDON DE DESENSE

2

ARTS DISTRICT

.....

#### Features

#### ± 4,300 SF freestanding waterfront building

Gorgeous panoramic bay views

Proposed modern creative office with abundant perimeter windows

Two seperate entrances

Existing electrical & plumbing plugs

3.3/1000 Parking (Parking placards Included in monthly rent)

Outdoor covered patio

Divisible to two suites (SF negotiable)

One (1) grade-level door

Located in Liberty Station with close proximity to Downtown, Little Italy and the Airport

Abundant lifestyle amenities (See Directory)