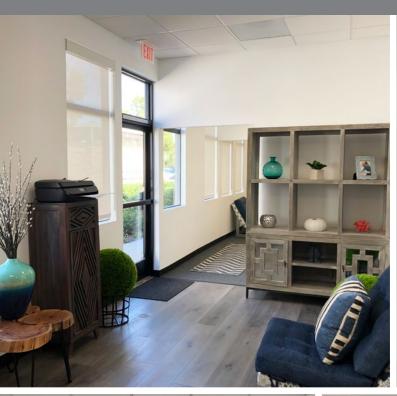

### **Suite Features**

Suite 200 (B).: ± 2,200 SF

Recently Remodel Creative Office Space

Turn-key fully furnished

Gorgeous panoramic bay views

Lobby & side entry

8 offices

Double seated reception

Open creative office seating/conference area

Built-in coffee station

3.3/1000 Parking (Parking Placards Including in monthly rent)

2 in-suite ADA Restrooms

Pre-wired for internet and phone

Electronic Access System