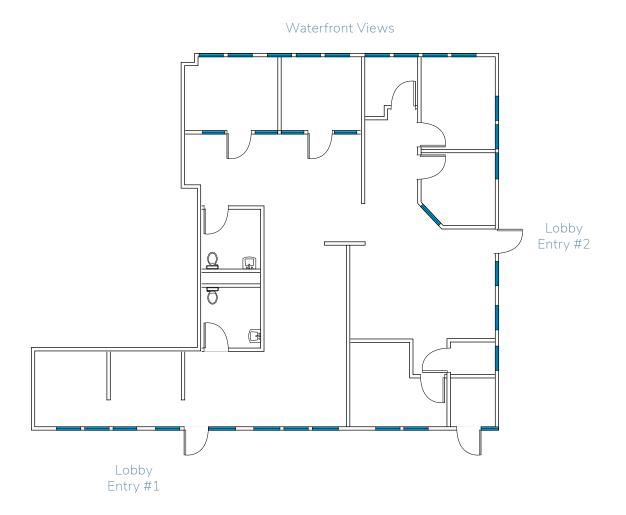

± 2,200 SF

Recently Remodel Creative Office Space

Turn-key fully furnished

Gorgeous panoramic bay views

Lobby & side entry

8 offices

Double seated reception

Open creative office seating/conference area

Built-in coffee station

3.3/1000 Parking (Parking Placards Including in monthly rent)

2 in-suite ADA Restrooms

Pre-wired for internet and phone

Electronic Access System

Perimeter common area camera system maintained by owners

Located in Liberty Station with close Proximity to Downtown, Little Italy and the Airport

Abundant Lifestyle Amenities (See Directory)

Zoning: CR-1-1 <u>San Diego Municipal Code</u> Development Services

Available June 1, 2020 Asking Rent: Negotiable

\* Do not disturb occupant - Must be accompanied by Lee & Associates.



















## Floor Plan



# Site Plan

#### Waterfront Views







### **Local Tenants**









































# **Local Demographics**

14,148 population

3,805
households

\$ \$111,991 avg. household income

> 30.4 avg. age

26,617 employees









2877 Historic Decatur Road | Suite 200 (B | Liberty Station 10

EL JARDÍN









Kelly Nicholls - Sr. Vice President (858) 922-1222 knicholls@lee-associates.com DRE Lic# 00947564 Zack Martinez - Associate (760) 448-1367 zmartinez@lee-associates.com DRE Lic# 02077231