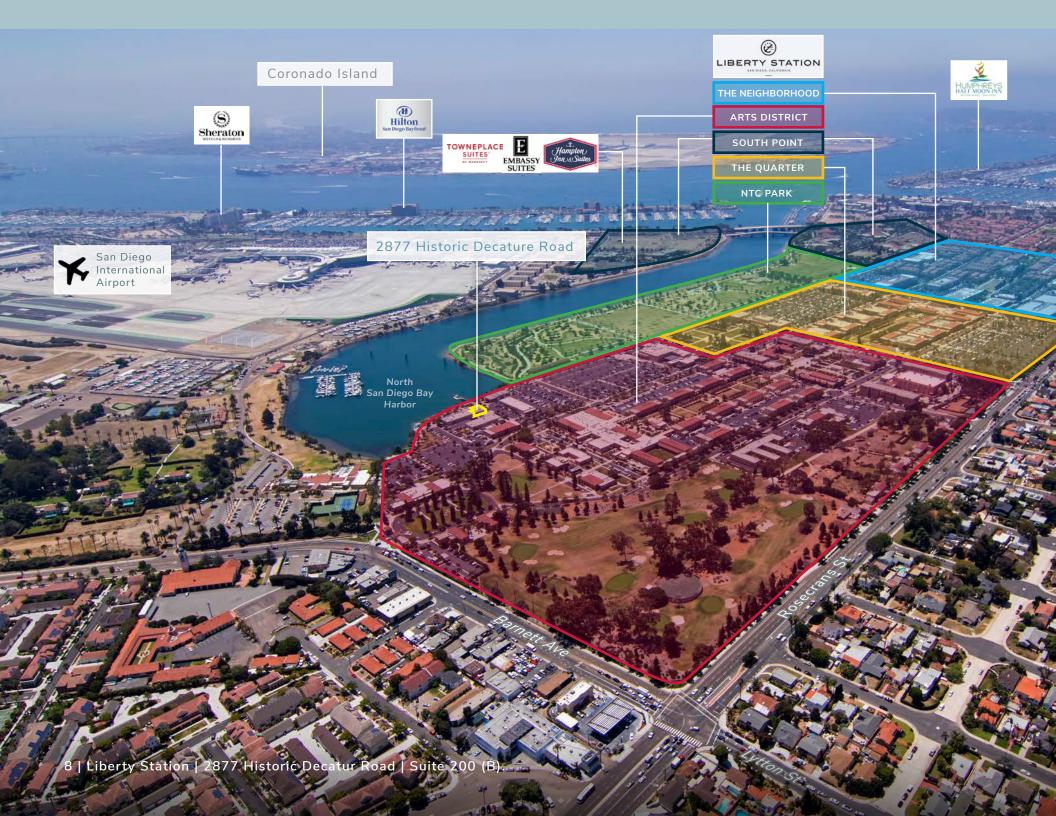

# Site Plan

Perimeter common area camera system maintained by owners

Located in Liberty Station with close Proximity to Downtown, Little Italy and the Airport

Abundant Lifestyle Amenities (See Directory)

Zoning: CR-1-1 <u>San Diego Municipal Code</u> Development Services