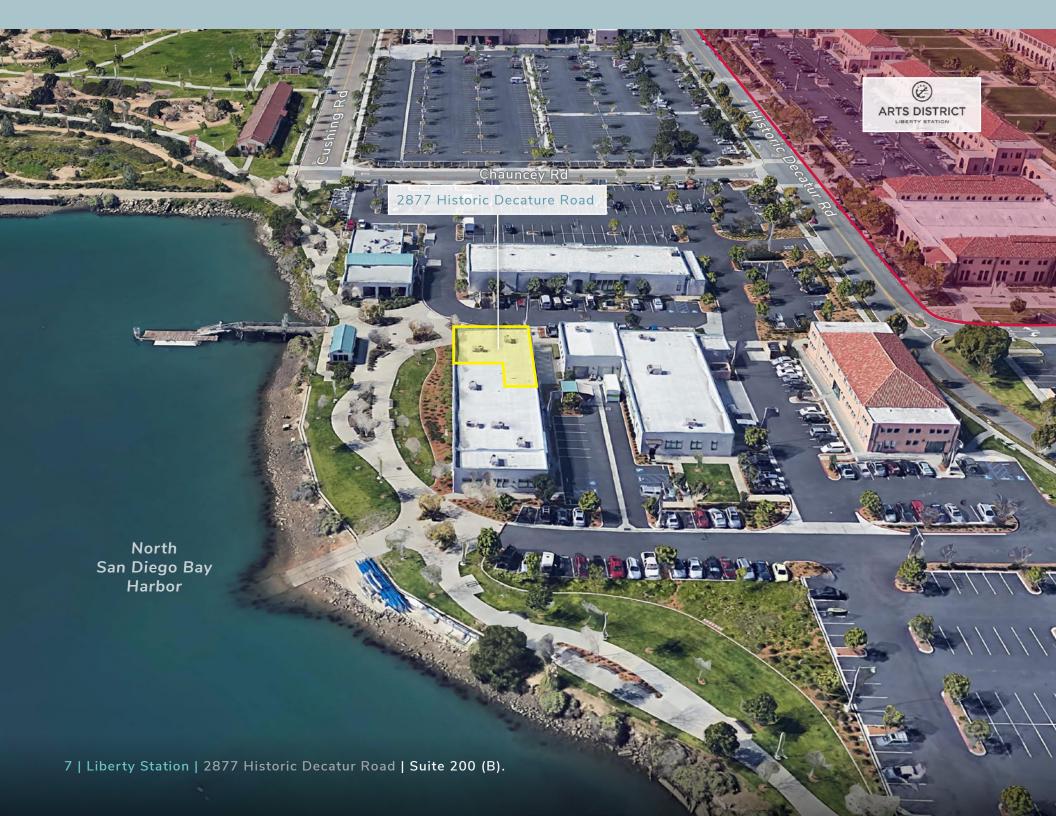

fice Space

Turn-key fully furnished

Gorgeous panoramic bay views

Lobby & side entry

8 offices

Double seated reception

Open creative office seating/conference area

Built-in coffee station

3.3/1000 Parking (Parking Placards Including in monthly rent)

2 in-suite ADA Restrooms

Pre-wired for internet and phone

Electronic Access System

Perimeter common area camera system maintained by owners

Located in Liberty Station with close Proximity to Downtown, Little Italy and the Airport

Abundant Lifestyle Amenities (See Directory)

Zoning: CR-1-1 <u>San Diego Municipal Code</u> Development Services

Available June 1, 2020 Asking Rent: Negotiable

\* Do not disturb occupant - Must be accompanied by Lee & Associates.



















## Floor Plan



# Site Plan

#### Waterfront Views







### **Local Tenants**









































# **Local Demographics**

14,148 population

3,805
households

\$ \$111,991 avg. household income

> 30.4 avg. age

26,617 employees









2877 Historic Decatur Road | Suite 200 (B | Liberty Station 10

EL JARDÍN









Kelly Nicholls - Sr. Vice President (858) 922-1222 knicholls@lee-associates.com DRE Lic# 00947564 Zack Martinez - Associate (760) 448-1367 zmartinez@lee-associates.com DRE Lic# 02077231