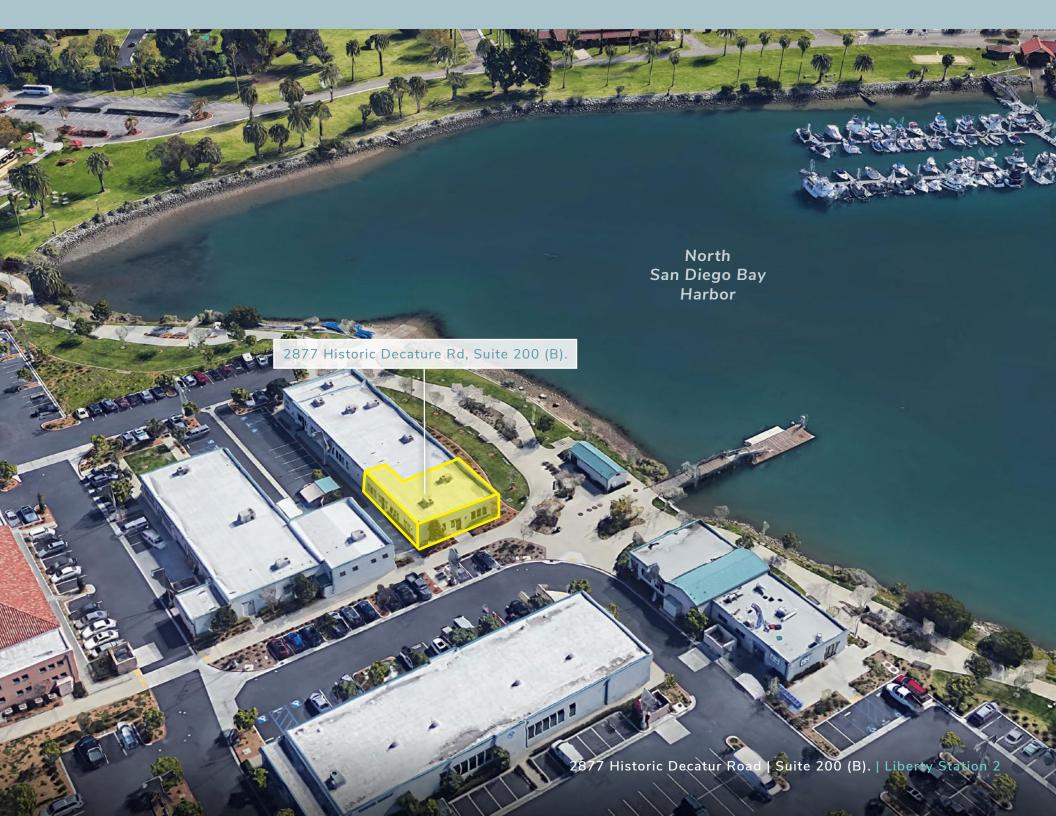

For Lease ± 2,200 SF Rare Bayfront Office Space



COMMERCIAL REAL ESTATE SERVICES

Kelly Nicholls - Sr. Vice President (858) 922-1222 knicholls@lee-associates.com DRE Lic# 00947564 Zack Martinez - Associate (760) 448-1367 zmartinez@lee-associates.com DRE Lic# 02077231

Lee & Associates, Inc. - NSDC | 1900 Wright Place, Suite 200 | Carlsbad, CA 92008 | P: (760) 929-9700 F: (760) 929-9977 | www.lee-associates.com/sandiegonorth



### **Suite Features**

Suite 200 (B).: ± 2,200 SF

Recently Remodel Creative Office Space

Turn-key fully furnished

Gorgeous panoramic bay views

Lobby & side entry

8 offices

Double seated reception

Open creative office seating/conference area

Built-in coffee station

3.3/1000 Parking (Parking Placards Including in monthly rent)

2 in-suite ADA Restrooms

Pre-wired for internet and phone

Electronic Access System

Perimeter common area camera system maintained by owners

Located in Liberty Station with close Proximity to Downtown, Little Italy and the Airport

Abundant Lifestyle Amenities (See Directory)

Zoning: CR-1-1 <u>San Diego Municipal Code</u> Development Services

Available June 1, 2020 Asking Rent: Negotiable

\* Do not disturb occupant - Must be accompanied by Lee & Asso