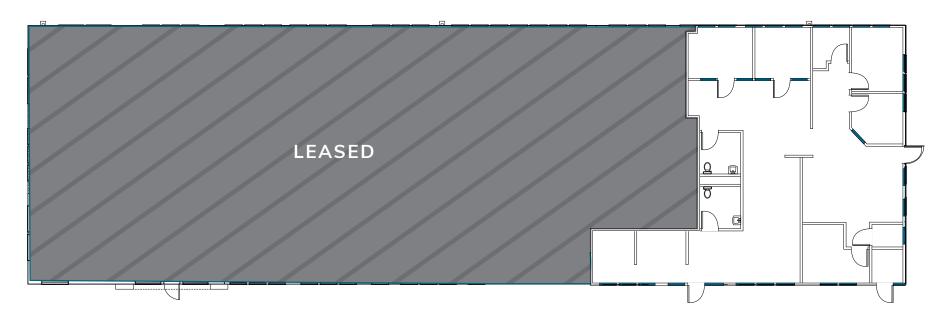

## Floor Plan

### **Suite Features**

Suite 200 (B).: ± 2,200 SF

Recently Remodel Creative Office Space

Turn-key fully furnished

Gorgeous panoramic bay views

Lobby & side entry

8 offices

Double seated reception

Open creative office seating/conference area

Built-in coffee station

3.3/1000 Parking (Parking Placards Including in monthly rent)

2 in-suite ADA Restrooms

Pre-wired for internet and phone

Electronic Access System