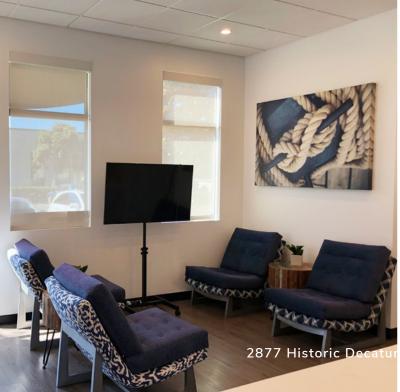

### **Suite Features**

Suite 200 (B).: ± 2,200 SF

Recently Remodel Creative Office Space

Turn-key fully furnished

Gorgeous panoramic bay views

Lobby & side entry

8 offices

Double seated reception

Open creative office seating/conference area

Built-in coffee station

3.3/1000 Parking (Parking Placards Including in monthly rent)

2 in-suite ADA Restrooms

Pre-wired for internet and phone

Electronic Access System