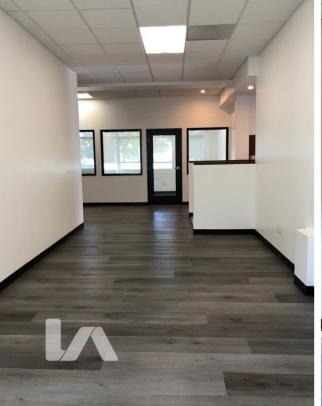

### **Suite Features**

Suite 200 (B).: ± 2,200 SF

Recently Remodel Creative Office Space

Turn-key fully furnished

Gorgeous panoramic bay views

Lobby & side entry

8 offices

Double seated reception

Open creative office seating/conference area

Built-in coffee station

3.3/1000 Parking (Parking Placards Including in monthly rent)

2 in-suite ADA Restrooms

Pre-wired for internet and phone

Electronic Access System