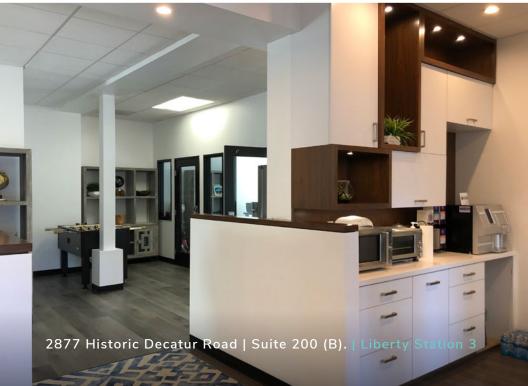

### **Suite Features**

Suite 200 (B).: ± 2,200 SF

Recently Remodel Creative Office Space

Turn-key fully furnished

Gorgeous panoramic bay views

Lobby & side entry

8 offices

Double seated reception

Open creative office seating/conference area

Built-in coffee station

3.3/1000 Parking (Parking Placards Including in monthly rent)

2 in-suite ADA Restrooms

Pre-wired for internet and phone

Electronic Access System