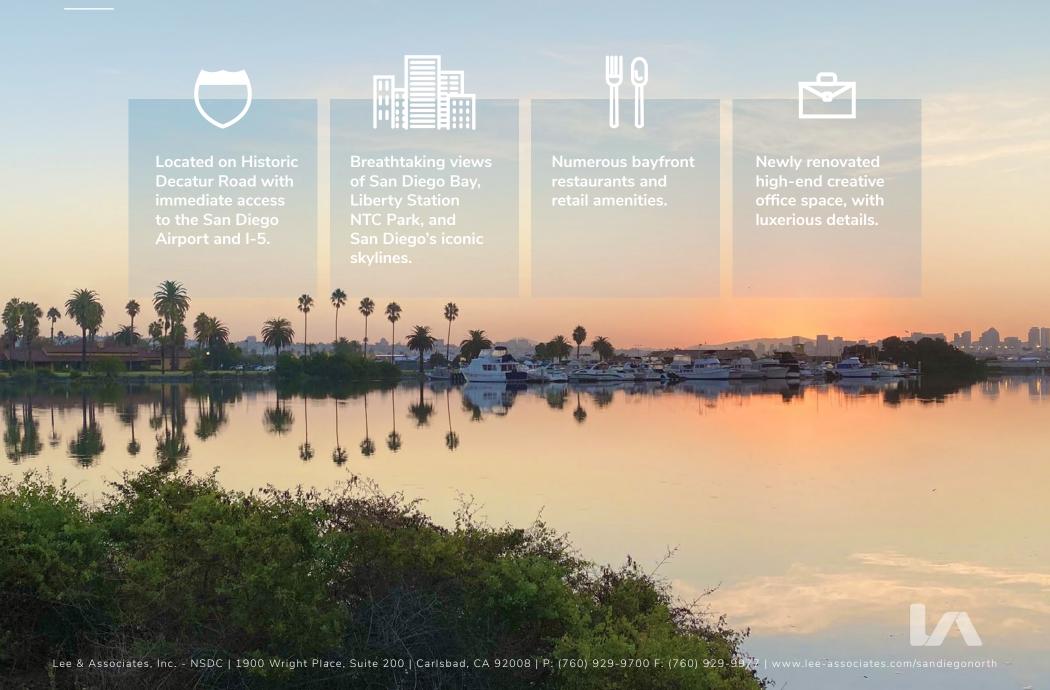

Perimeter common area camera system maintained by owners

Located in Liberty Station with close Proximity to Downtown, Little Italy and the Airport

Abundant Lifestyle Amenities (See Directory)

Zoning: CR-1-1 <u>San Diego Municipal Code</u> Development Services

# **Local Demographics**

14,148 population

3,805
households

\$ \$111,991 avg. household income

> 30.4 avg. age

26,617 employees

2877 Historic Decatur Road | Suite 200 (B | Liberty Station 10

EL JARDÍN