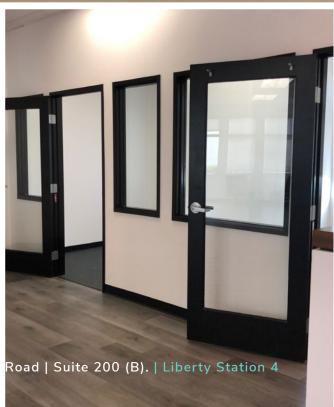

### **Suite Features**

Suite 200 (B).: ± 2,200 SF

Recently Remodel Creative Office Space

Turn-key fully furnished

Gorgeous panoramic bay views

Lobby & side entry

8 offices

Double seated reception

Open creative office seating/conference area

Built-in coffee station

3.3/1000 Parking (Parking Placards Including in monthly rent)

2 in-suite ADA Restrooms

Pre-wired for internet and phone

Electronic Access System