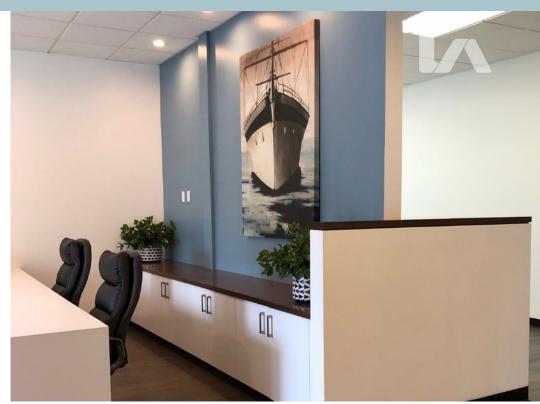

### **Suite Features**

Suite 200 (B).: ± 2,200 SF

Recently Remodel Creative Office Space

Turn-key fully furnished

Gorgeous panoramic bay views

Lobby & side entry

8 offices

Double seated reception

Open creative office seating/conference area

Built-in coffee station

3.3/1000 Parking (Parking Placards Including in monthly rent)

2 in-suite ADA Restrooms

Pre-wired for internet and phone

Electronic Access System