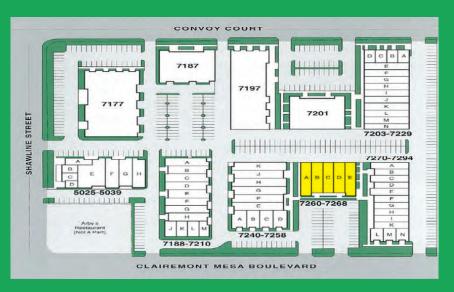

## Kearny Mesa 5

Conveniently located in the heart of Kearny Mesa, this ten-building industrial park offers excellent freeway access, flexible layouts, & superior signage opportunities.

- Location, Location, Location (In the Heart of Kearny Mesa)
- Excellent Freeway Access (I-805 & I-5, SR-163 & SR-52)
- Various Office, Flex, and Industrial Combinations

- Institutional Ownership with Responsive& Local Property Management
- Amenities On-Site or Within Walking Distance
- Street Frontage Locations Provide Excellent Street & Signage Exposure