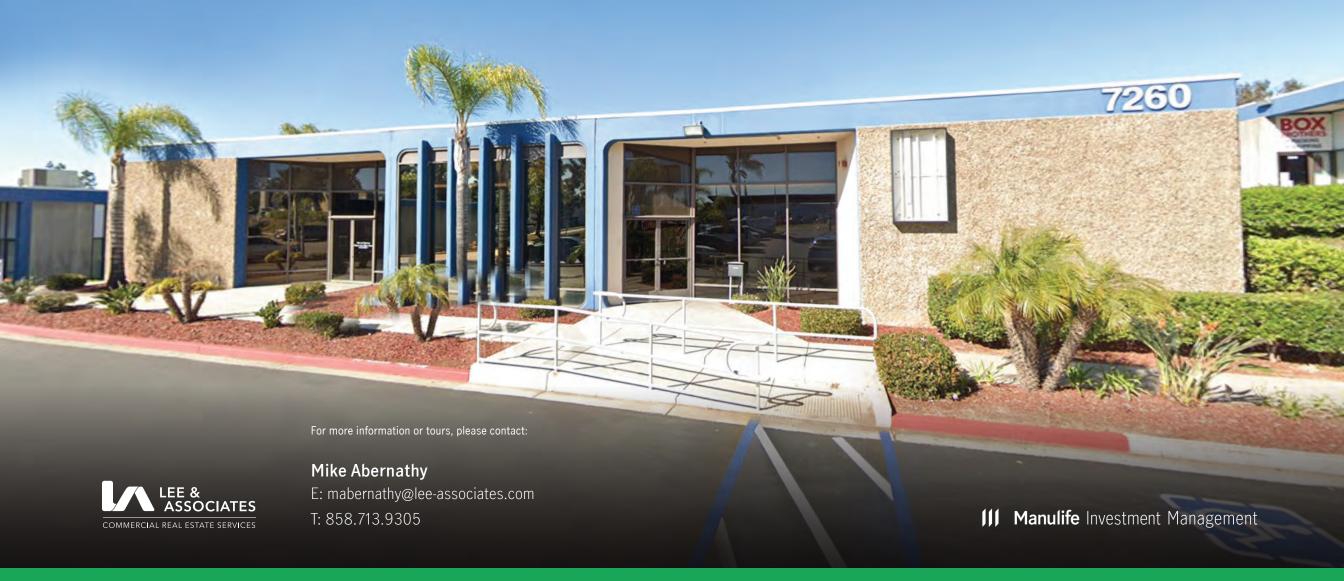

for lease

±10,000 SF INDUSTRIAL SHOWROOM

Kearny Mesa 5

## 7260-7268 CLAIREMONT MESA BLVD.

San Diego, CA 92111

## 7260-7268 CLAIREMONT MESA BLVD.

San Diego, CA 92111

- ±10,000 SF
- 90% HVAC showroom / office, 10% office
- Two bay doors
- Available immediately
- Lease Rate: \$1.95/SF NNN (NNN approx. \$0.28/SF)
- Contact broker for tours

## Mike Abernathy

E: mabernathy@lee-associates.com T: 858.713.9305