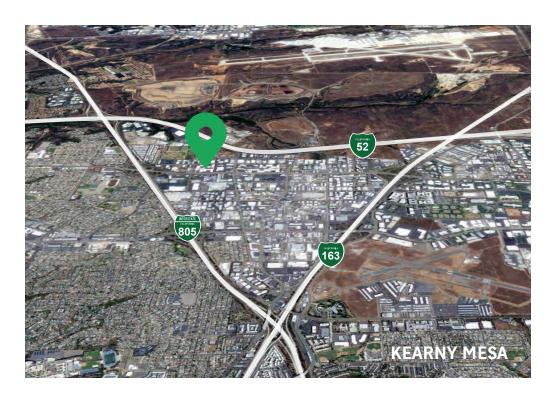

## Kearny Mesa 5

Conveniently located in the heart of Kearny Mesa, this ten-building industrial park offers excellent freeway access, flexible layouts, & superior signage opportunities.

- Location, Location, Location (In the Heart of Kearny Mesa)
- Excellent Freeway Access (I-805 & I-5, SR-163 & SR-52)
- Various Office, Flex, and Industrial Combinations