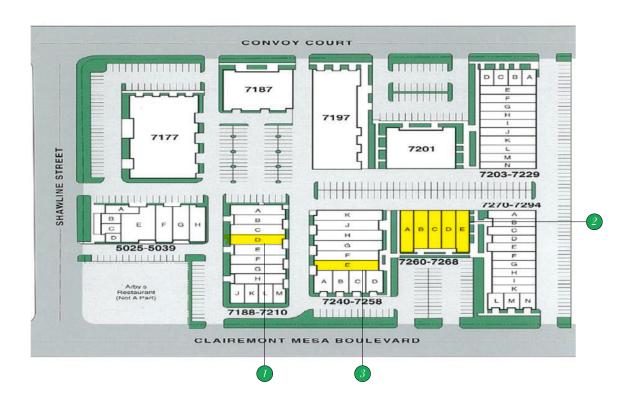

## available suites

|  | ADDRESS                               | SUITE SIZE | AVAILABLE   | IMPROVEMENTS                                | BAY DOORS | MONTHLY RENT (NNN)                          | ACCESS         |
|--|---------------------------------------|------------|-------------|---------------------------------------------|-----------|---------------------------------------------|----------------|
|  | 1. 7194<br>Clairemont Mesa Blvd.      | 1,920 SF   | Immediately | 10% office, 90% warehouse,<br>100% HVAC     |           | \$4,032 (\$2.10 / SF)<br>NNN (\$0.28 / SF)  | Contact Broker |
|  | 2. 7248<br>Clairemont Mesa Blvd.      | 2,400 SF   | Immediately | 90% HVAC office<br>10% warehouse            |           | \$5,040 (\$2.10 / SF)<br>NNN (\$0.28 / SF)  | Contact Broker |
|  | 3. 7260-7268<br>Clairemont Mesa Blvd. | 10,000 SF  | Immediately | 90% HVAC showroom / office<br>10% warehouse | 2         | \$19,500 (\$1.95 / SF)<br>NNN (\$0.28 / SF) | Contact Broker |
|  |                                       |            |             |                                             |           |                                             |                |

No warranty or representation is made to the accuracy of the foregoing information. Terms of sale or lease and availability are subject to change or withdrawal without notice

7240-7258 Clairemont Mesa Blvd

7201 Convoy Court

7188-7210 Clairemont Mesa Blvd.

5025-5039 Shawline Street