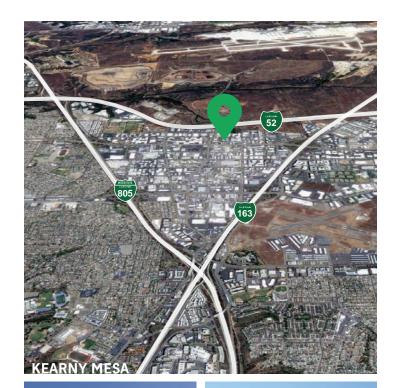

## for lease

KM7 Kearny Mesa 7 San Diego, CA 92111

For more information or tours, please contact:

**Mike Abernathy** E: mabernathy@lee-associates.com T: 858.713.9305

Location, Location, Location (In the Heart of Kearny Mesa)

Excellent Freeway Access (I-805 & I-5, SR-163 & SR-52)

 $\gg$ 

Various Office, Flex, and Industrial Combinations

 $(\gg)$ 

Institutional Ownership with Responsive & Local Property Management Amenities On-Site or Within Walking Distance

 $(\gg)$ 

Street Frontage Locations Provide Excellent Street & Signage Exposure

7822-7850

## KM7 Kearny Mesa 7 San Diego, CA 92111

1. 784

2.7854

Conveniently located in the heart of Kearny Mesa, this seven-building industrial park offers excellent freeway access, flexible layouts, & superior signage opportunities.