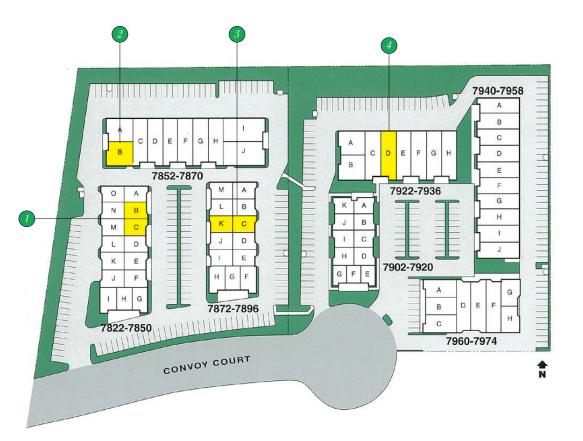

## KM7 Kearny Mesa 7 San Diego, CA 92111

1. 784

2.7854

Conveniently located in the heart of Kearny Mesa, this seven-building industrial park offers excellent freeway access, flexible layouts, & superior signage opportunities.

| ·                     |                         |             |                                   |           |                                            |                |
|-----------------------|-------------------------|-------------|-----------------------------------|-----------|--------------------------------------------|----------------|
| ESS                   | SUITE SIZE              | AVAILABLE   | IMPROVEMENTS                      | BAY DOORS | MONTHLY RENT (NNN)                         | ACCESS         |
| 42-7844<br>ivoy Court | 2,000 SF<br>(divisible) | Immediately | 100% HVAC office                  | 0         | \$3,500 (\$1.95 / SF)<br>NNN (\$0.26 / SF) | Contact Broker |
| 54<br>Ivoy Court      | 1,493                   | Immediately | 35% HVAC office,<br>65% warehouse |           | \$3,210 (\$2.15 / SF)<br>NNN (\$0.26 / SF) | Contact Broker |
| 32<br>Ivoy Court      | 2,000                   | Immediately | 25% HVAC office,<br>75% warehouse |           | \$4,300 (\$2.15 / SF)<br>NNN (\$0.26 / SF) | Contact Broker |
| 30<br>Ivoy Court      | 1,850                   | Immediately | 90% HVAC office,<br>10% warehouse |           | \$3,978 (\$2.15 / SF)<br>NNN (\$0.26 / SF) | Contact Broker |

7852-7870 Convoy Court

7940-7958 Convoy Court

7902-7920

7902-7920 Convoy Court

7960-7974 Convoy Court