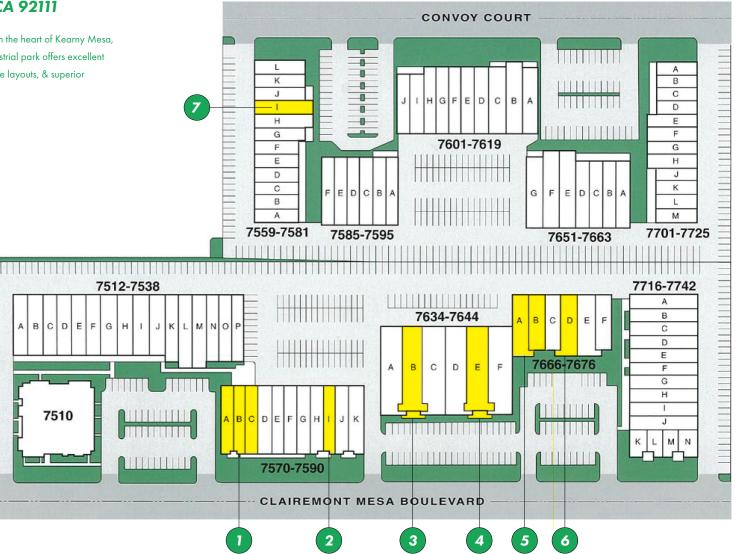

## available suites

|                                         |            |             |                                                   |           | MONIFILI KENI          |                |
|-----------------------------------------|------------|-------------|---------------------------------------------------|-----------|------------------------|----------------|
| ADDRESS                                 | SUITE SIZE | AVAILABLE   | IMPROVEMENTS                                      | BAY DOORS | (BASE YEAR GROSS)      | ACCESS         |
| 1. 7570-7574<br>Clairemont Mesa Blvd.   | 7,200 SF   | Immediately | 30% HVAC office / showroom,<br>70% HVAC warehouse | 2         | \$15,120 (\$2.10 / SF) | Contact Broker |
| 2. 7586<br>Clairemont Mesa Blvd.        | 2,292 SF   | Immediately | 20% HVAC office,<br>80% warehouse                 |           | \$5,730 (\$2.50 / SF)  | Contact Broker |
| 3. 7636<br>Clairemont Mesa Blvd.        | 3,771 SF   | Immediately | 100% HVAC showroom                                |           | \$9,428 (\$2.50 / SF)  | Contact Broker |
| 4. 7642<br>Clairemont Mesa Blvd.        | 3,980 SF   | Immediately | 100% HVAC showroom                                |           | \$9,950 (\$2.50 / SF)  | Contact Broker |
| 5. 7666 - 7668<br>Clairemont Mesa Blvd. | 4,350 SF   | Immediately | 30% HVAC office / showroom,<br>70% warehouse      |           | \$10,875 (\$2.50 / SF) | Contact Broker |
| 6. 7672<br>Clairemont Mesa Blvd.        | 2,350 SF   | Immediately | 30% HVAC office / showroom,<br>70% warehouse      |           | \$5,875 (\$2.40 / SF)  | Contact Broker |
| 7. 7565<br>Clairemont Mesa Blvd.        | 1,800 SF   | Immediately | 100% Warehouse                                    |           | \$3,420 (\$1.90 / SF)  | Contact Broker |