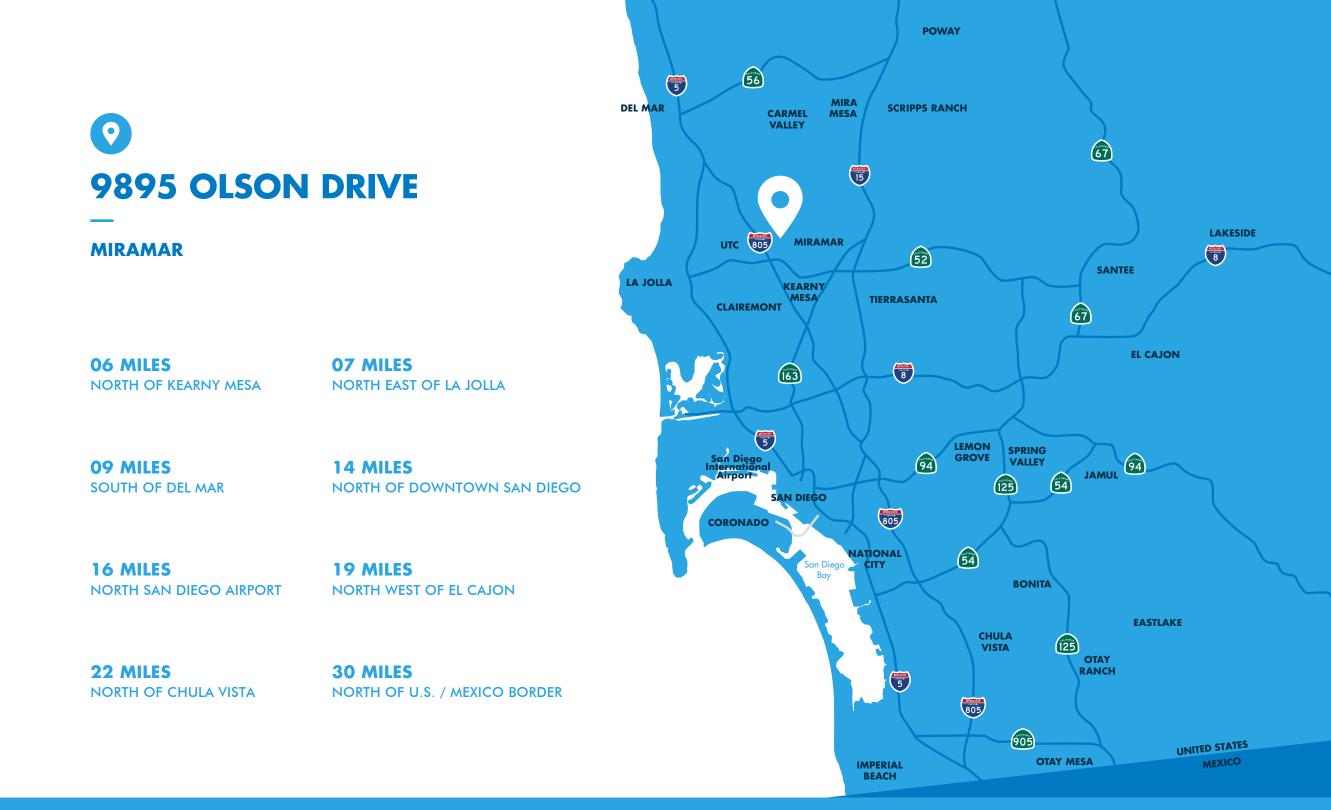

## **9895 OLSON DRIVE**

MIRAMAR

DRIVE TIMES

**03** JUST 3 MINUTES NORTH OF MIRAMAR ROAD.

**04** JUST 4 MINUTES TO INTERSTATE 805.

**05** JUST 5 MINUTES TO RETAIL AND RESTAURANT AMENITIES.

← 9895 OLSON DRIVE |

JUST TWO MILES (5 MINUTE DRIVE) FROM ★ ON MAP -HEAD WEST ON MIRAMAR ROAD, RIGHT ON EASTGATE MALL, RIGHT ON OLSON DRIVE.

22,440 SF INDUSTRIAL WAREHOUSE BUILDING IN MIRAMAR

LEE & ASSOCIATES For more information or tours, please contact: