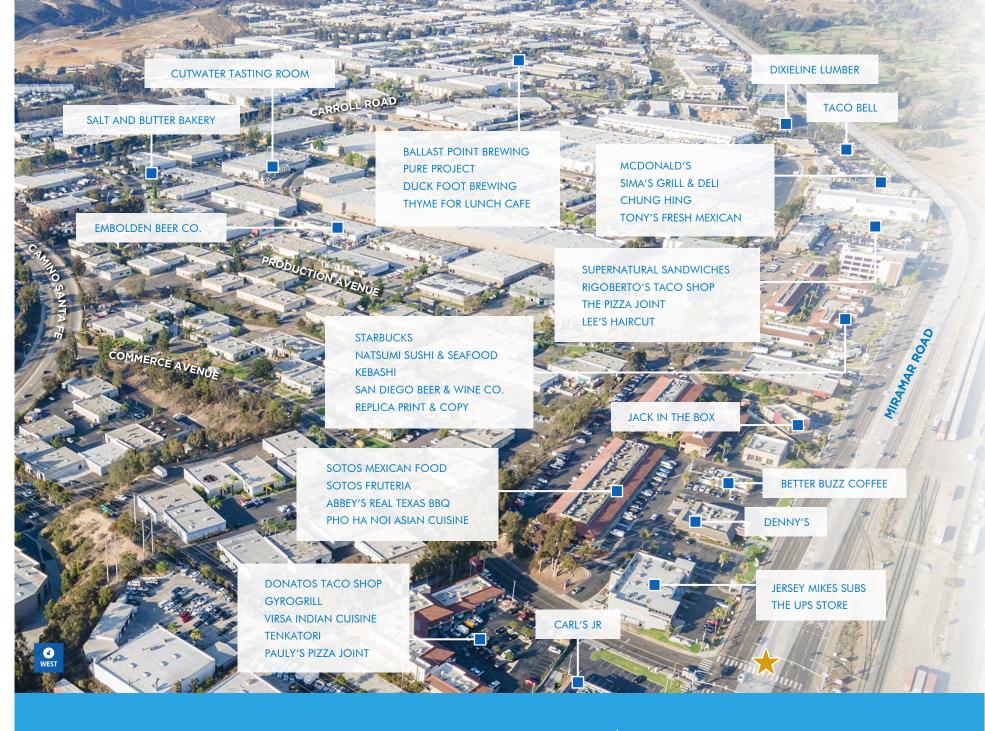

JUST TWO MILES (5 MINUTE DRIVE) FROM ★ ON MAP -HEAD WEST ON MIRAMAR ROAD, RIGHT ON EASTGATE MALL, RIGHT ON OLSON DRIVE.

22,440 SF INDUSTRIAL WAREHOUSE BUILDING IN MIRAMAR

LEE & ASSOCIATES For more information or tours, please contact: