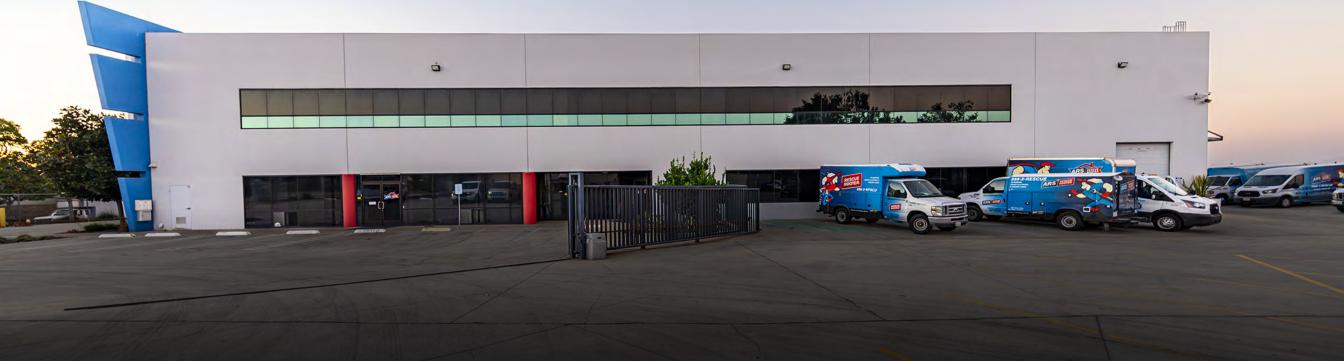

## 9895 OLSON DRIVE SAN DIEGO, CA 92121

±22,440 SF INDUSTRIAL WAREHOUSE

±22,000 SF FENCED YARD

in let

9895

E

±80% WAREHOUSE / 20% OFFICE

26' WAREHOUSE CLEAR-HEIGHT

REDSTRA

DOCK-HIGH & GRADE-LEVEL LOADING

±33 SURFACE PARKING SPACES

**EASY FREEWAY ACCESS TO I-805** 

CORPORATE IMAGE BUILDING

LEASE RATE | \$1.89 / SF NNN

9895 OLSON DRIVE | MIRAMAR

9895 OLSON DRIVE | MIRAMAR