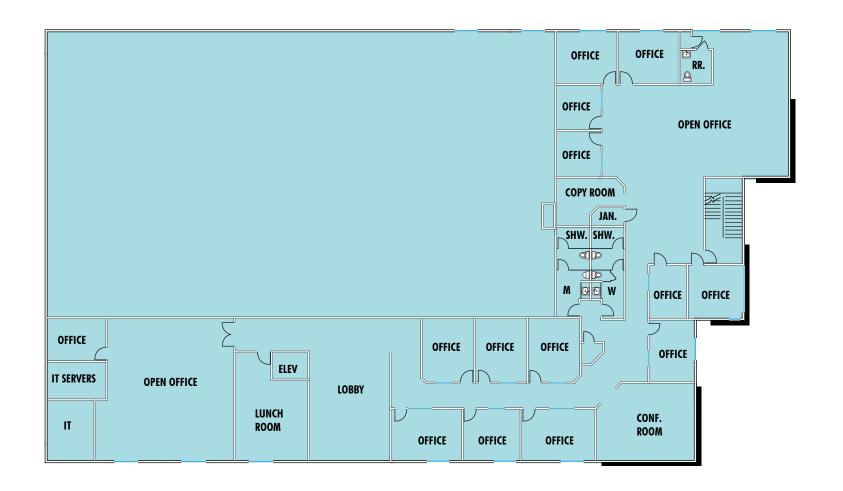

# 17034 CAMINO SAN BERNARDO SAN DIEGO, CA 92127

**FLOORPLAN** 

### 17034 CAMINO SAN BERNARDO SAN DIEGO, CA 92127

**FLOORPLAN** 

17034 CAMINO SAN BERNARDO **SAN DIEGO, CA 92127** 

±26,535 SF FLEX / R&D BUILDING ON 1.25 ACRE LOT

**RANCHO BERNARDO** 