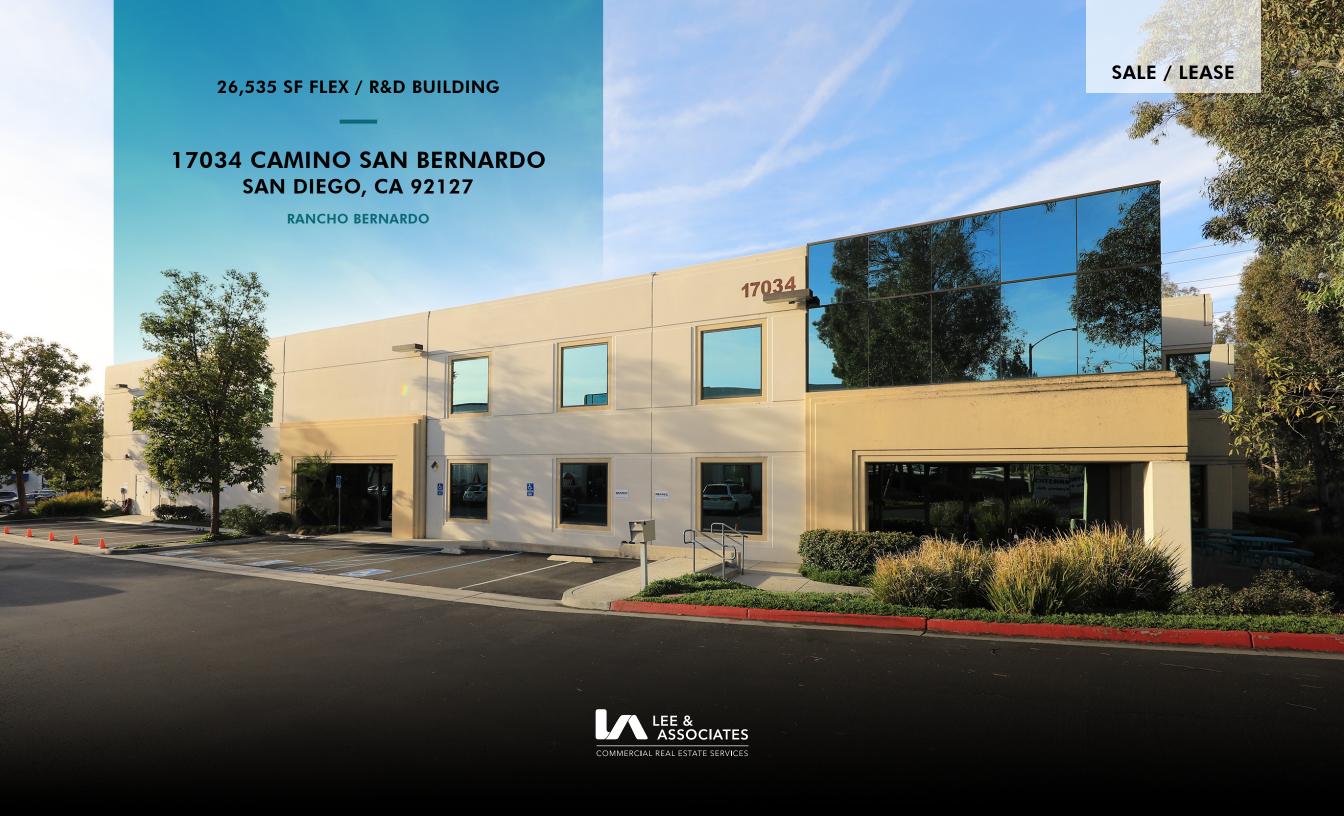

# 17034 CAMINO SAN BERNARDO SAN DIEGO, CA 92127

#### **RANCHO BERNARDO**

- ±26,535 SF two-story flex / R&D building
- 1.25 acre lot
- Highly improved with engineering labs & offices
- 95% HVAC
- 1,200 amps/480v service
- Two (2) grade-level loading doors
- One (1) dock-high loading door
- Abundant parking: 72 surface spaces
- Excellent location
- Built in 1999