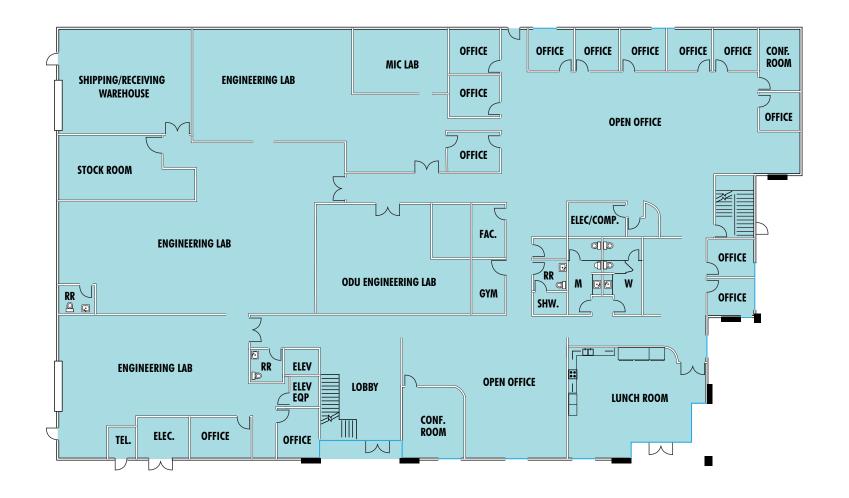

# 17034 CAMINO SAN BERNARDO SAN DIEGO, CA 92127

**FLOORPLAN** 

### 17034 CAMINO SAN BERNARDO SAN DIEGO, CA 92127

**FLOORPLAN** 

17034 CAMINO SAN BERNARDO **SAN DIEGO, CA 92127** 

±26,535 SF FLEX / R&D BUILDING ON 1.25 ACRE LOT

**RANCHO BERNARDO** 