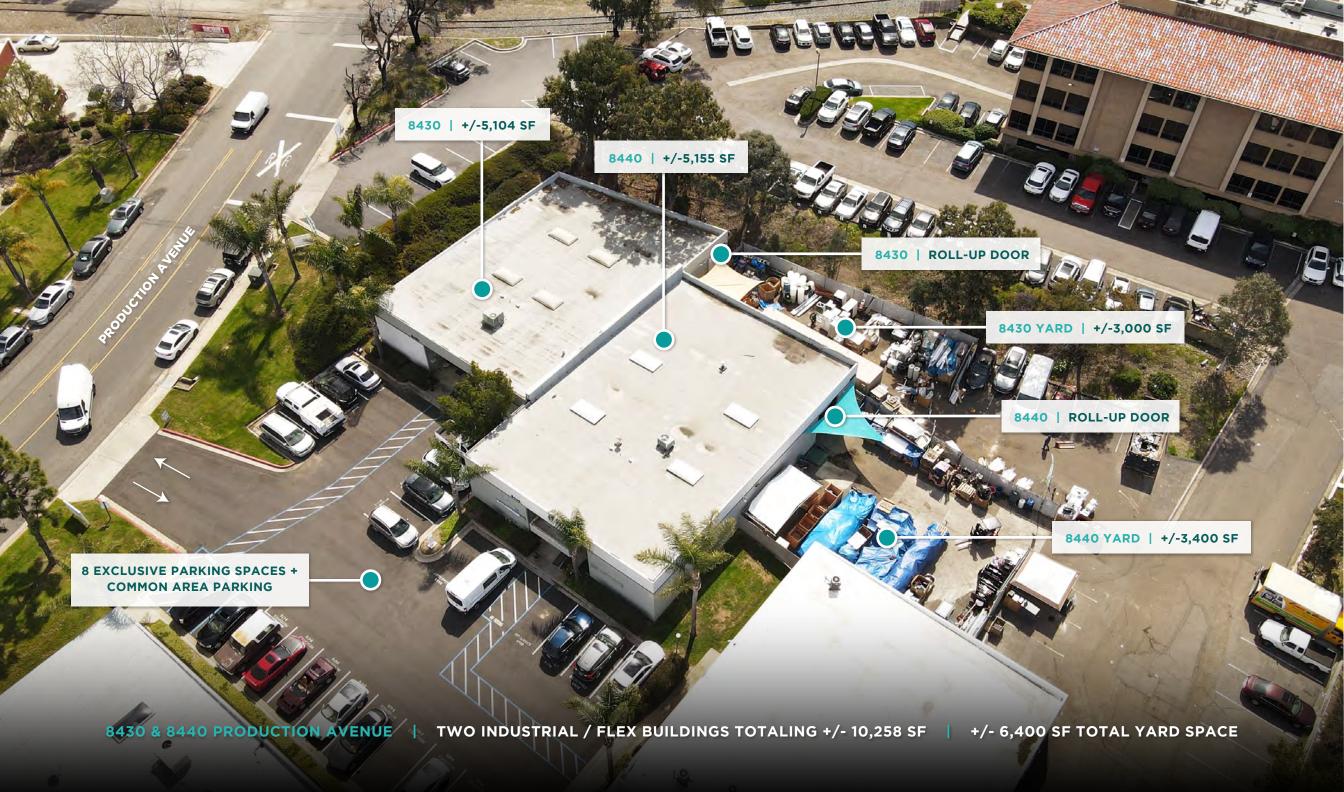

# 8430 & 8440 PRODUCTION AVENUE SAN DIEGO, CA 92121

-

8440

TWO BUILDINGS TOTALING +/-10,258 SF | ROLL-UP DOORS | +/-6,400 SF YARD | CAN BE LEASED TOGETHER OR SEPARATELY

# 8430 & 8440 PRODUCTION AVENUE SAN DIEGO, CA 92121

Two industrial / flex buildings totaling +/-10,258 SF

Can be leased together or separately

Two total roll-up doors

+/-6,400 SF yard space

Eight exclusive parking spaces + common area parking available on first come first served basis

Central Miramar location

8430

+/-5,104 industrial/flex building

One roll-up door

+/-3,000 SF yard

14' ceilings

Available: Immediately

Lease Rate: \$1.95/SF Gross

8440

+/-5,155 industrial/flex building

One roll-up door

+/-3,400 SF yard

14' ceilings

Available: Immediately

Lease Rate: \$2.40/SF Gross

LARGE WAREHOUSE SPACE | ROLL-UP DOORS | 14' CEILINGS | UPDATED RECEPTION | PRIVATE OFFICES