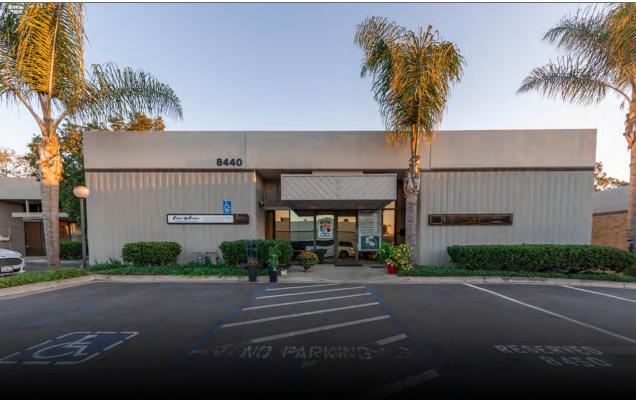

# 8430 & 8440 PRODUCTION AVENUE SAN DIEGO, CA 92121

-

8440

TWO BUILDINGS TOTALING +/-10,258 SF | ROLL-UP DOORS | +/-6,400 SF YARD | CAN BE LEASED TOGETHER OR SEPARATELY

8440

+/-5,155 industrial/flex building

One roll-up door

+/-3,400 SF yard

14' ceilings

Available: Immediately

Lease Rate: \$2.40/SF Gross

LARGE WAREHOUSE SPACE | ROLL-UP DOORS | 14' CEILINGS | UPDATED RECEPTION | PRIVATE OFFICES