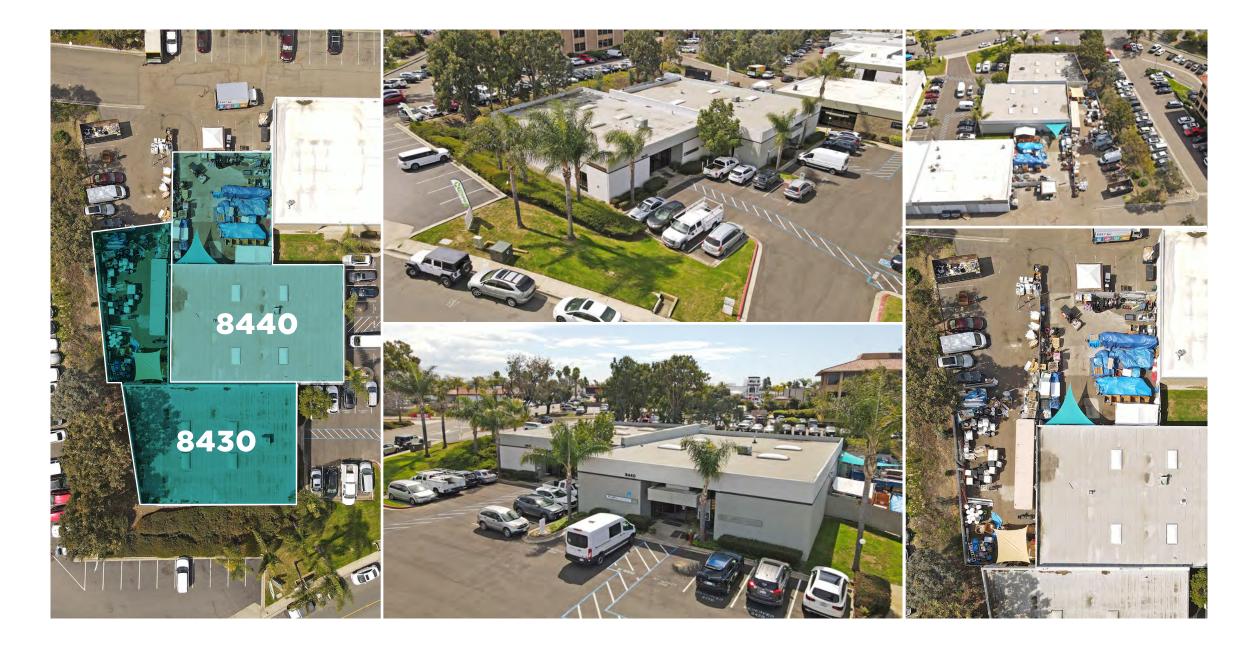

# 8430 & 8440 PRODUCTION AVENUE SAN DIEGO, CA 92121

-

8440

TWO BUILDINGS TOTALING +/-10,258 SF | ROLL-UP DOORS | +/-6,400 SF YARD | CAN BE LEASED TOGETHER OR SEPARATELY

# 8430 & 8440 PRODUCTION AVENUE SAN DIEGO, CA 92121

Two industrial / flex buildings totaling +/-10,258 SF

Can be leased together or separately

Two total roll-up doors

+/-6,400 SF yard space

Eight exclusive parking spaces + common area parking available on first come first served basis