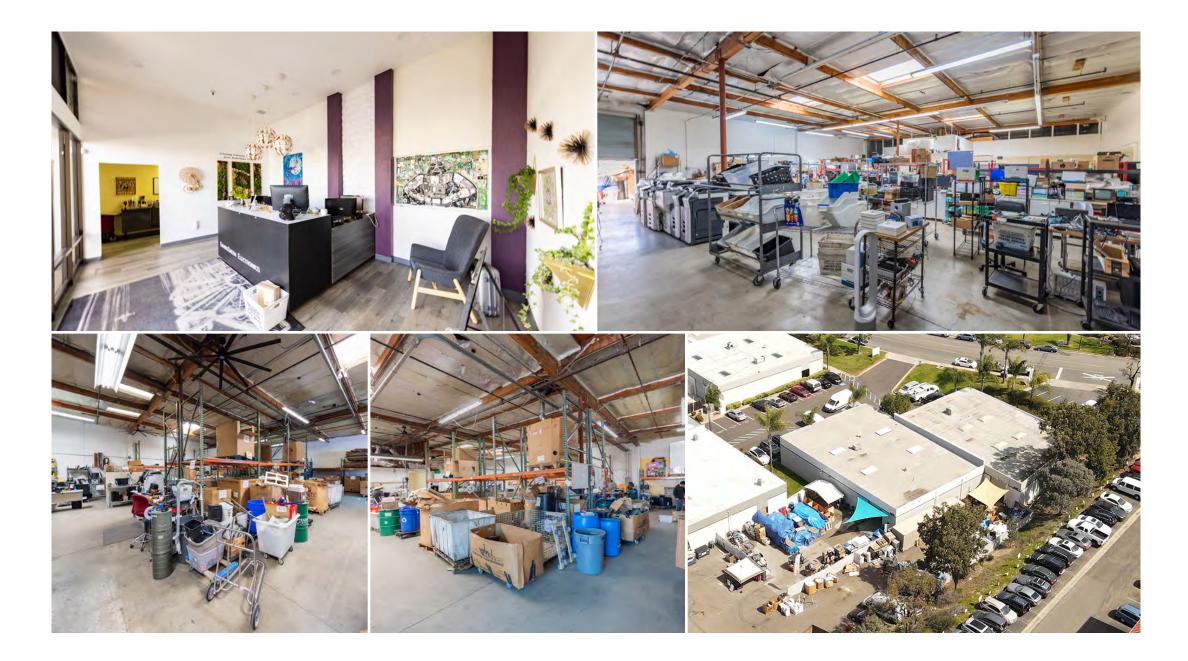

# 8430 & 8440 PRODUCTION AVENUE SAN DIEGO, CA 92121

Two industrial / flex buildings totaling +/-10,258 SF

Can be leased together or separately

Two total roll-up doors

+/-6,400 SF yard space

Eight exclusive parking spaces + common area parking available on first come first served basis

8440

+/-5,155 industrial/flex building

One roll-up door

+/-3,400 SF yard

14' ceilings

Available: Immediately

Lease Rate: \$2.40/SF Gross

LARGE WAREHOUSE SPACE | ROLL-UP DOORS | 14' CEILINGS | UPDATED RECEPTION | PRIVATE OFFICES