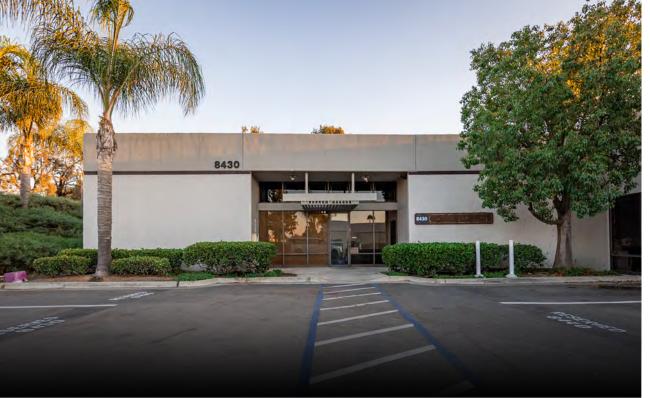

#### +/-5,104 - 10,258 SF INDUSTRIAL / FLEX OPPORTUNITY

8430

MIRAMAR

Central Miramar location

8430

+/-5,104 industrial/flex building

One roll-up door

+/-3,000 SF yard

14' ceilings

Available: Immediately

Lease Rate: \$1.95/SF Gross