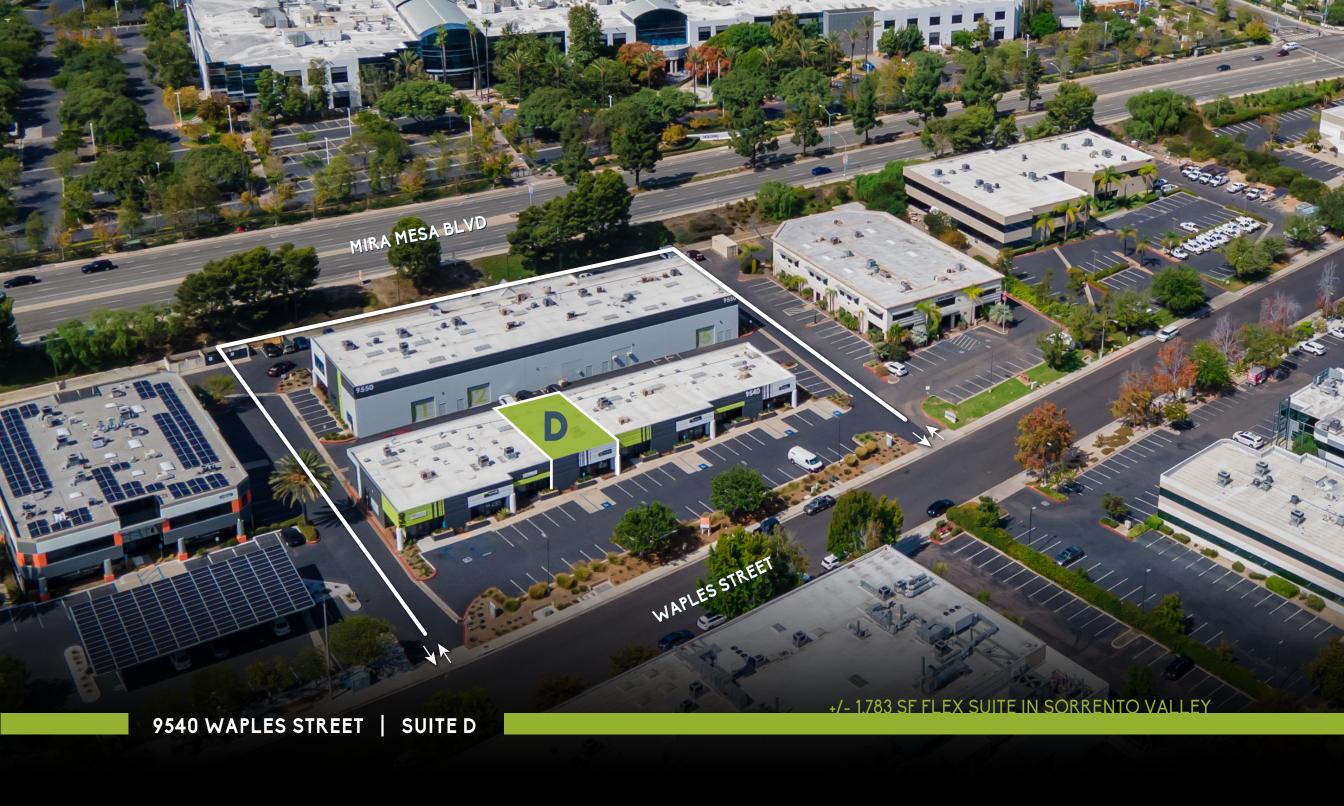

## MIRA MESA BLVD 120 110/115 105 125 E/F WAPLES STREET

SORRENTO VALLEY AREA AMENITIES

+/- 1,783 SF FLEX SUITE

SORRENTO VALLEY