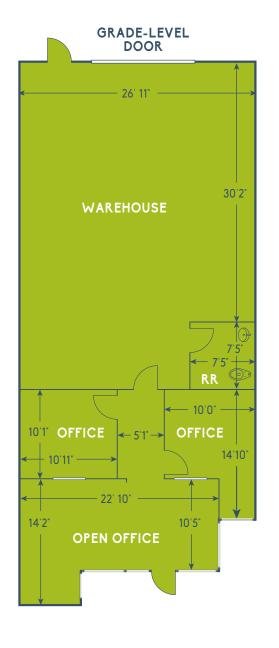

## MIRA MESA BLVD 120 110/115 105 125 E/F WAPLES STREET

SORRENTO VALLEY AREA AMENITIES

+/- 1,783 SF FLEX SUITE

SORRENTO VALLEY