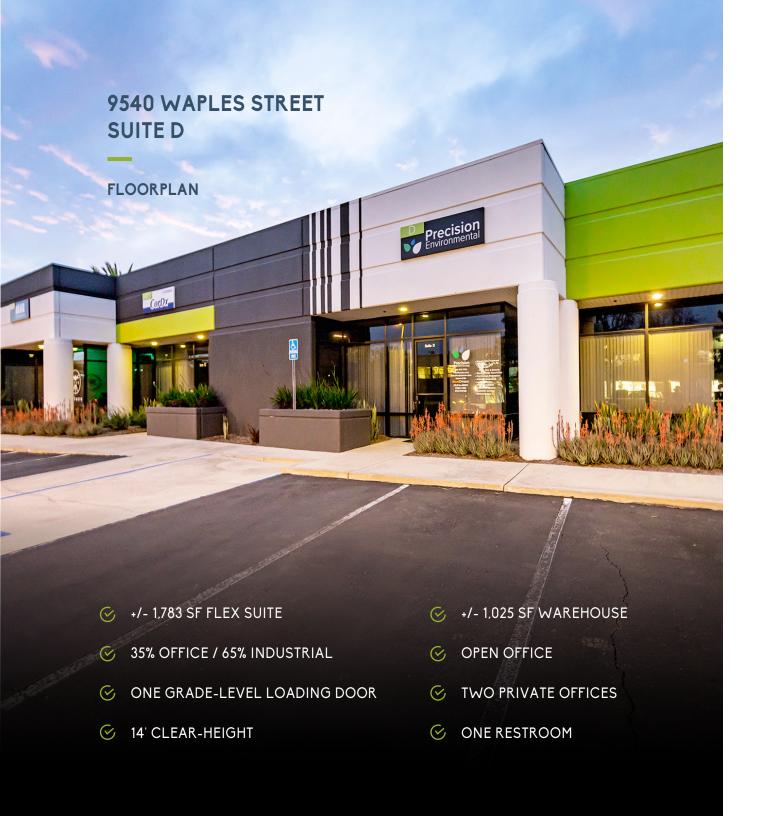

### 9540 WAPLES STREET

SUITE D

**SORRENTO VALLEY** 











## MIRA MESA BLVD 120 110/115 105 125 E/F WAPLES STREET



SORRENTO VALLEY AREA AMENITIES



+/- 1,783 SF FLEX SUITE

SORRENTO VALLEY

# 9540 WAPLES STREET SUITE D

SAN DIEGO, CALIFORNIA



For information or tours, please contact:

### PAUL BRITVAR

First Vice President

#### t 858.230.1166

pbritvar@lee-associates.com CA RE Lic. #01949354

#### SPENCER DOK

Vice President

#### t 858.805.5547

sdok@lee-associates.com CA RE Lic. #02106855

#### **BRENT BOHLKEN**

Senior Vice President / Principal

#### t 858.395.8053

bbohlken@lee-associates.com

CA RE Lic. #01022607

LEE & ASSOCIATES

COMMERCIAL REAL ESTATE SERVICES

All information furnished regarding property for sale, rental or financing is from sources deemed reliable, but no warranty or representation is made to the accuracy t