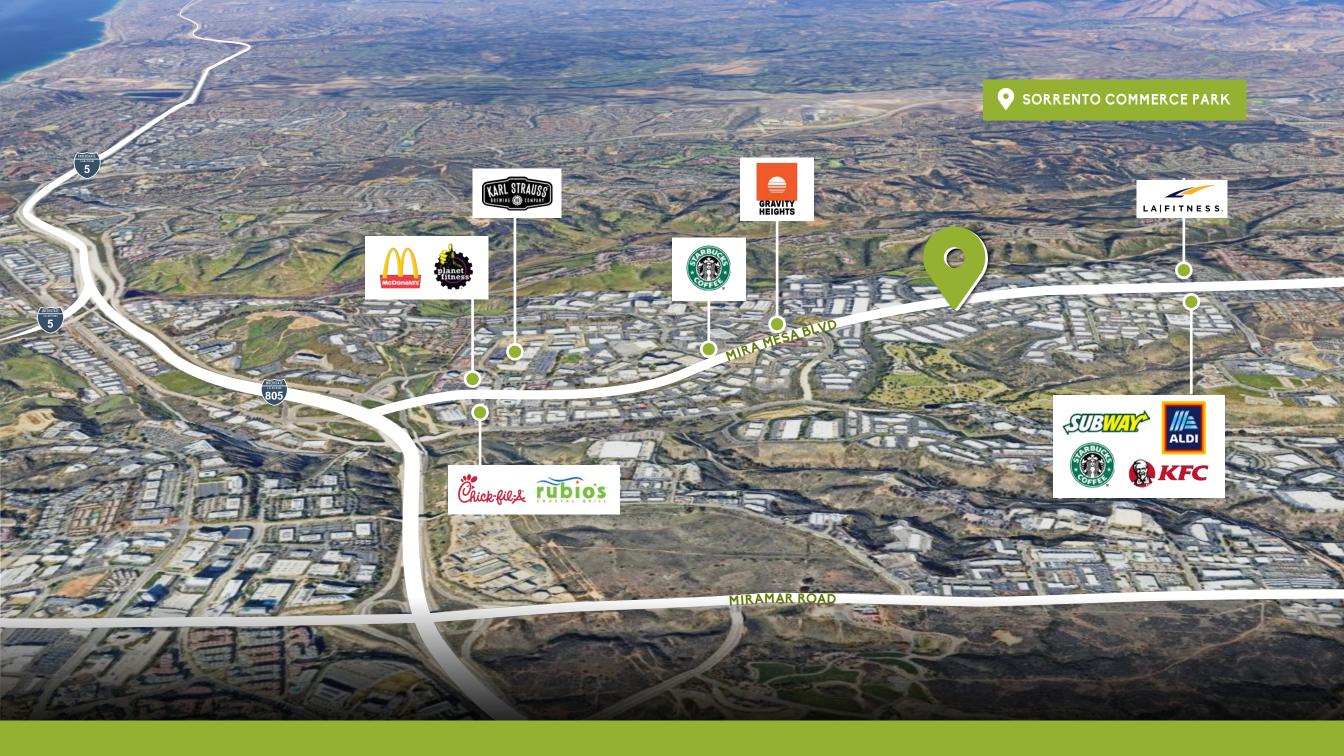

## MIRA MESA BLVD 120 110/115 105 125 E/F WAPLES STREET

SORRENTO VALLEY AREA AMENITIES

+/- 1,783 SF FLEX SUITE

SORRENTO VALLEY