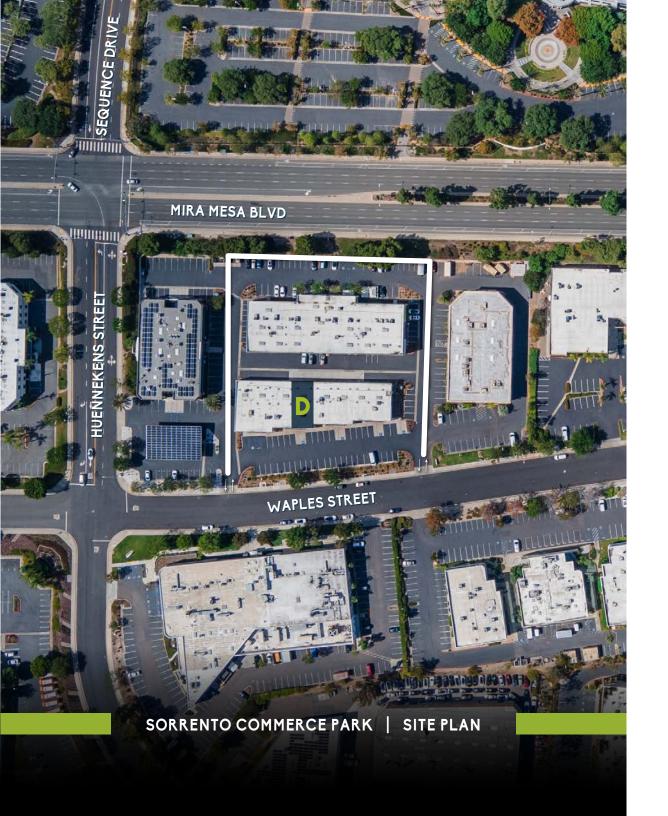

### 9540 WAPLES STREET

SUITE D

**SORRENTO VALLEY** 

# 9540 WAPLES STREET SUITE D

SAN DIEGO, CALIFORNIA

For information or tours, please contact: