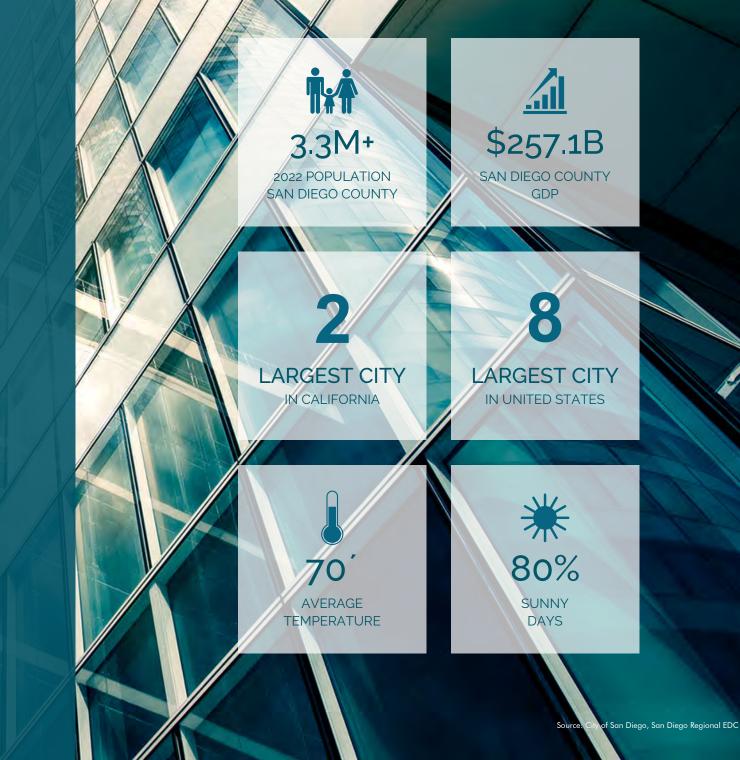

Boasting a citywide population of more than 1.3 million and more than 3 million residents countywide, San Diego is California's second largest city and the United States' eighth largest. San Diego County is made up of 18 incorporate cities and towns along with other charismatic neighborhoods and communities, such as Carlsbad, Coronado, Del Mar, Downtown San Diego's Gaslamp Quarter, Point Loma, Chula Vista, Old Town, La Jolla, Pacific Beach, and North Park.

San Diego is renowned for its incredible climate, which is characterized as warm, dry summers and mild winters with most of the annual precipitation falling between December and March. The average yearly temperature measures above 70 degrees, with an average of just 42 rainy days per year.