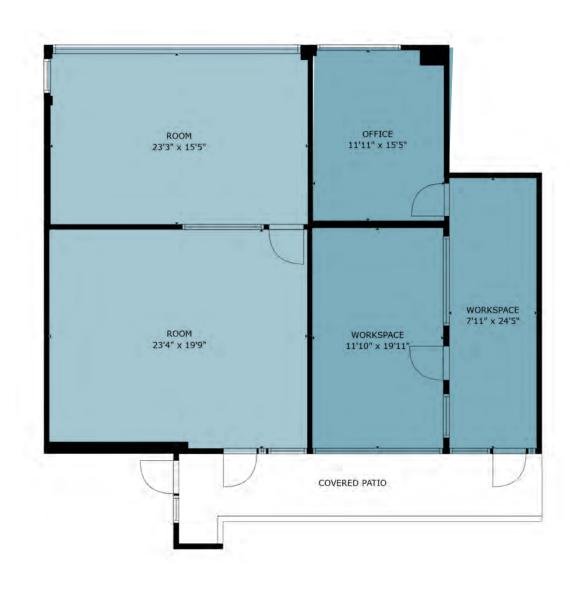

#### 9888 Carroll Centre Road Suite 225

Floorplan

-

#### 1,679 SF Office Suite

Suite is currently divided for two tenants, providing buyer option to lease the second suite for extra income.

Current month-to-month tenant paying \$1020 / month.

CLICK FOR VIRTUAL TOUR

#### Excellent Miramar Location

• 1,679 SF second floor office suite

-

- Currently divided into two suites
- Current month-to-month tenant paying \$1020 / month
- 52,425 SF Class B office park
- Garden-style office setting
- Extensive windowline