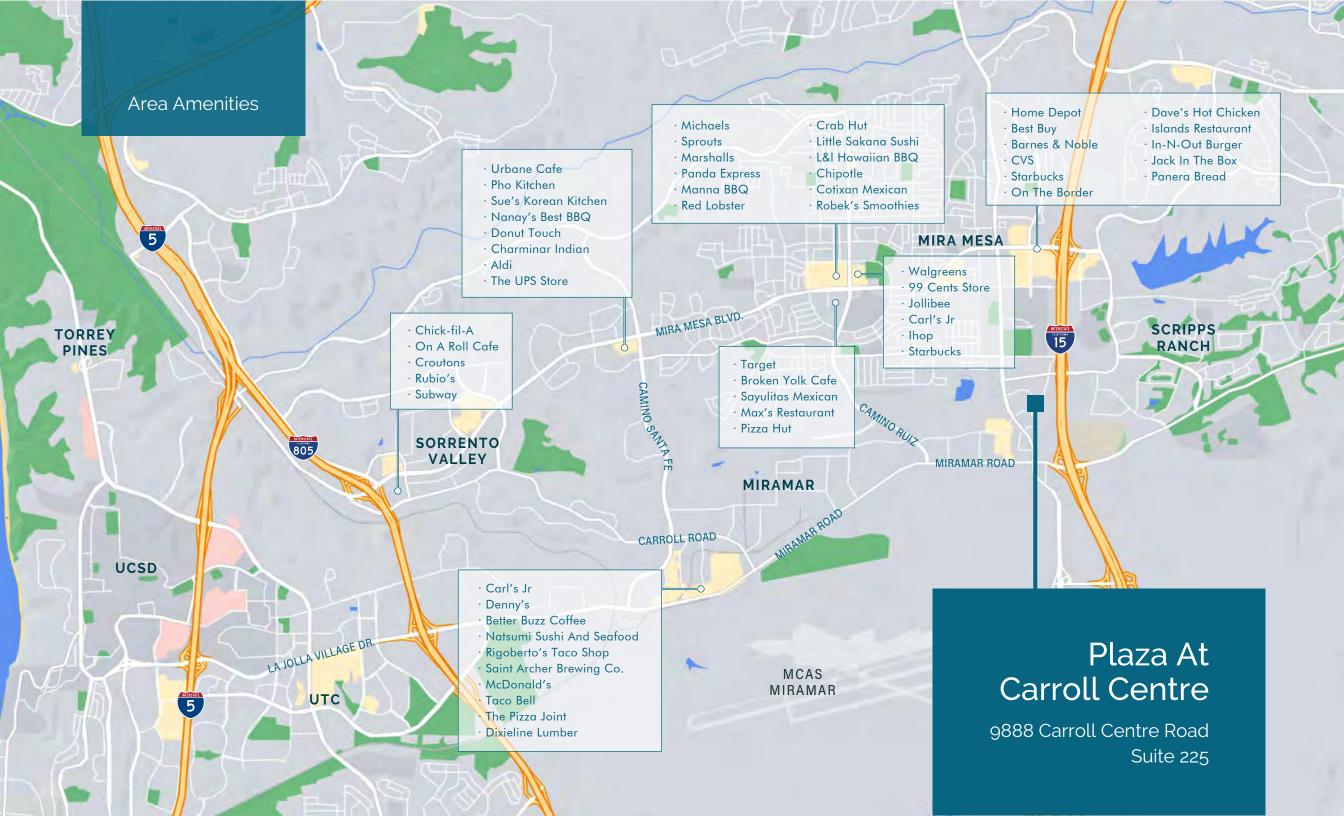

- Elevator served
- Central courtyard
- Shared restrooms on each floor of building
- Convenient freeway access to I-15 via Carroll Canyon Road or Miramar Road
- Near many retail amenities
- HOA fees: \$711 / month