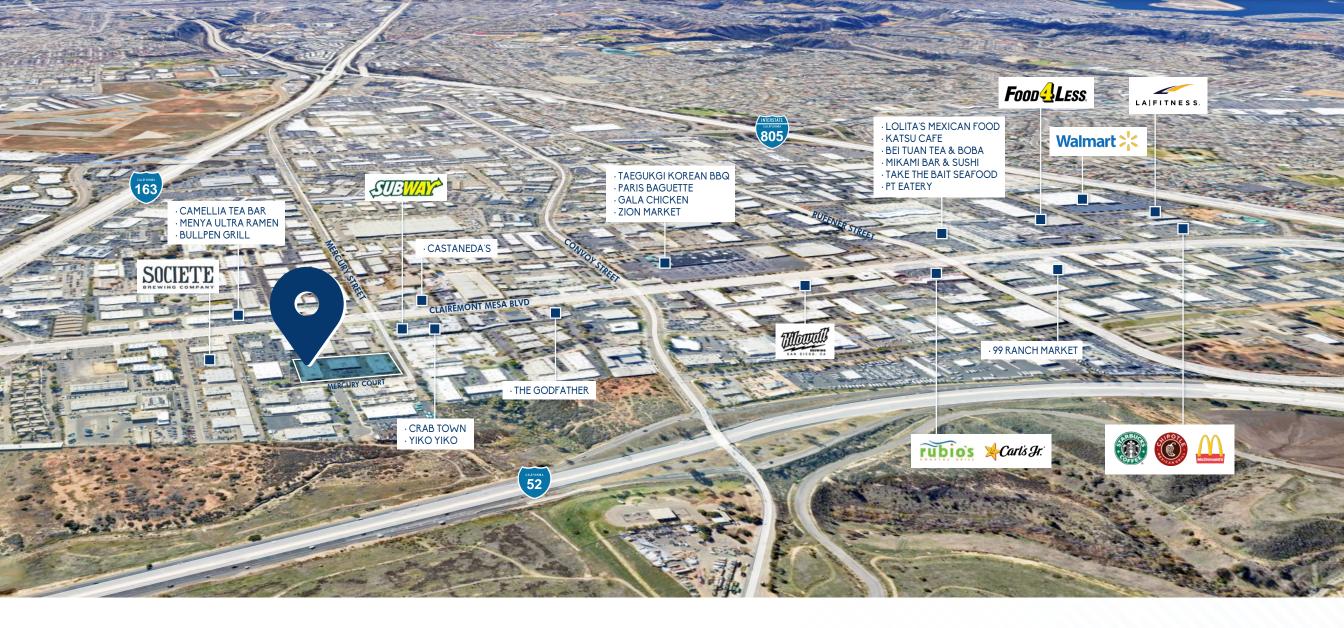

LEASE RATE | \$1.65 / SF NNN LEASE TERM | ENDS JULY, 2026 - LONGER TERM AVAILABLE UPON CREDIT REVIEW

SUITE 140 | INTERIOR

PRODUCTION / OPEN OFFICE

KITCHENETTE

PRIVATE OFFICE

MERCURY TECH CENTER

- OCENTRALLY LOCATED
- ♦ EASY FREEWAY ACCESS
- NEAR AN ABUNDANCE OF RETAIL AMENITIES