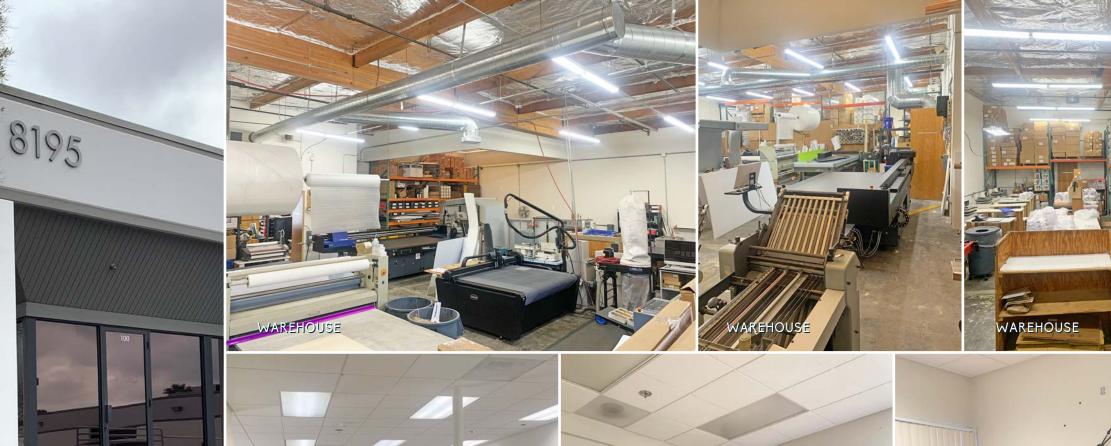

## 8195 MERCURY COURT SUITE 140

- +/- 5,550 SF INDUSTRIAL WAREHOUSE
- CORNER SUITE
- ONE GRADE-LEVEL DOOR
- +/- 15' CLEAR-HEIGHT
- PRODUCTION AREA / OPEN OFFICE
- TWO PRIVATE OFFICES
- KITCHENETTE
- TWO RESTROOMS
- FULLY SPRINKLERED
- ABUNDANT PARKING

LEASE RATE | \$1.65 / SF NNN LEASE TERM | ENDS JULY, 2026 - LONGER TERM AVAILABLE UPON CREDIT REVIEW

SUITE 140 | INTERIOR

PRODUCTION / OPEN OFFICE

KITCHENETTE

PRIVATE OFFICE

MERCURY TECH CENTER

- OCENTRALLY LOCATED
- ♦ EASY FREEWAY ACCESS
- NEAR AN ABUNDANCE OF RETAIL AMENITIES