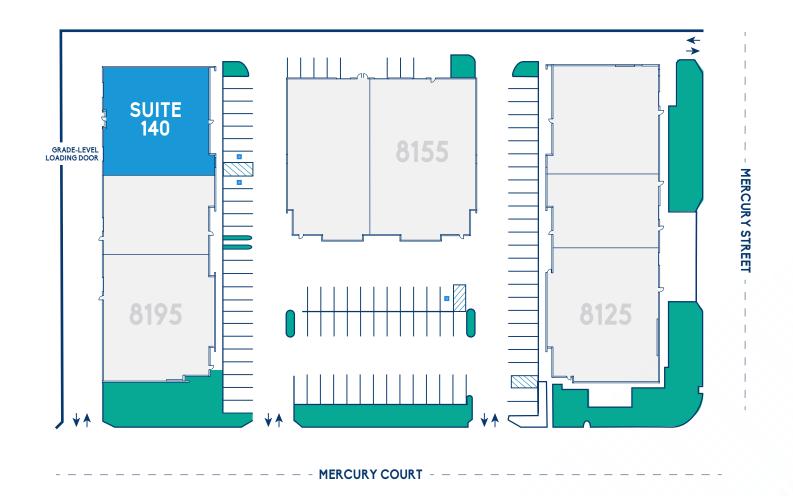

## 8195 MERCURY COURT SUITE 140

- +/- 5,550 SF INDUSTRIAL WAREHOUSE
- CORNER SUITE
- ONE GRADE-LEVEL DOOR
- +/- 15' CLEAR-HEIGHT
- PRODUCTION AREA / OPEN OFFICE
- TWO PRIVATE OFFICES
- KITCHENETTE
- TWO RESTROOMS
- FULLY SPRINKLERED
- ABUNDANT PARKING

LEASE RATE | \$1.65 / SF NNN LEASE TERM | ENDS JULY, 2026 - LONGER TERM AVAILABLE UPON CREDIT REVIEW

SUITE 140 | INTERIOR

PRODUCTION / OPEN OFFICE

KITCHENETTE

PRIVATE OFFICE

MERCURY TECH CENTER

- OCENTRALLY LOCATED
- ♦ EASY FREEWAY ACCESS
- NEAR AN ABUNDANCE OF RETAIL AMENITIES