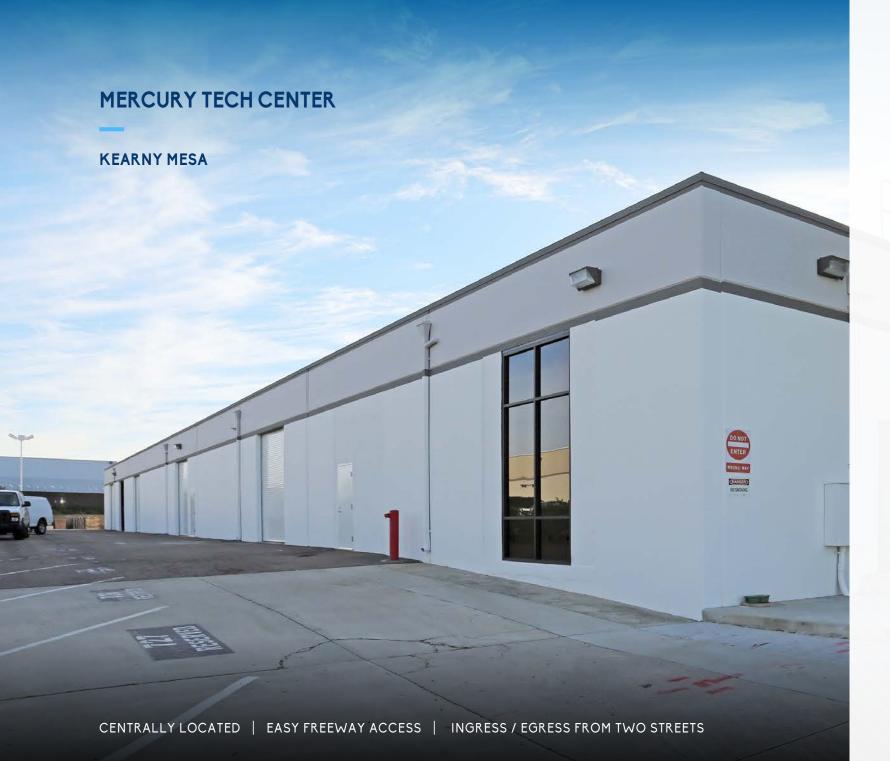

## 8195 MERCURY COURT

SAN DIEGO, CALIFORNIA

E

**KEARNY MESA** 

SUITE 140 | +/- 5,550 SF INDUSTRIAL WAREHOUSE

MERCURY TECH CENTER

SUBLEASE

## 8195 MERCURY COURT SUITE 140

- +/- 5,550 SF INDUSTRIAL WAREHOUSE
- CORNER SUITE
- ONE GRADE-LEVEL DOOR
- +/- 15' CLEAR-HEIGHT
- PRODUCTION AREA / OPEN OFFICE
- TWO PRIVATE OFFICES
- KITCHENETTE
- TWO RESTROOMS
- FULLY SPRINKLERED
- ABUNDANT PARKING