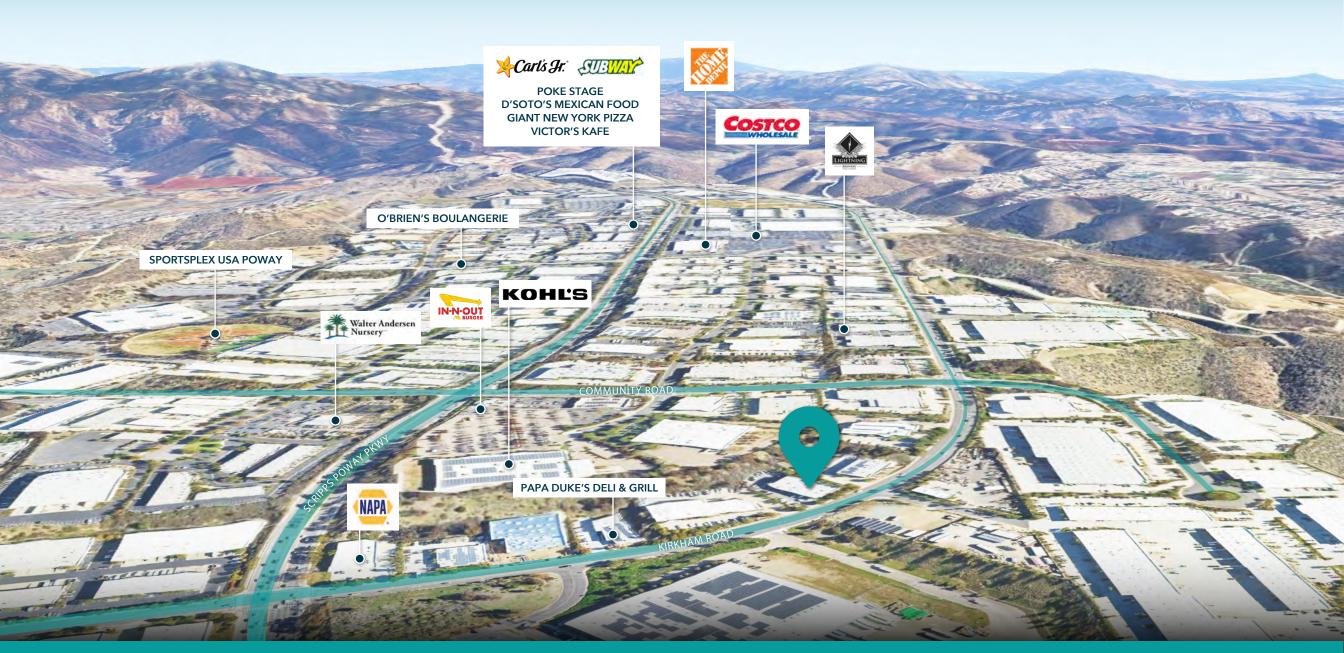

FOR LEASE

INDUSTRIAL / FLEX OPPORTUNITY IN POWAY



# 12147 KIRKHAM ROAD

POWAY, CA 92064

±4,087 SF SINGLE-STORY INDUSTRIAL WAREHOUSE







- **⊘** 60% WAREHOUSE / 40% OFFICE

- **EXCELLENT SIGNAGE OPPORTUNITY**

LEASE RATE: \$1.55 / SF NNN

**AVAILABLE: IMMEDIATELY** 



### 12147 KIRKHAM ROAD **SUITE A**

- ±4,087 SF INDUSTRIAL WAREHOUSE
- ONE GRADE-LEVEL DOOR
- ±21' WAREHOUSE CLEAR-HEIGHT
- SHOWROOM / RECEPTION AREA
- SIX PRIVATE OFFICES
- KITCHEN AREA
- FRONTAGE ON KIRKHAM ROAD
- (✓ AMPLE PARKING
- ACCESS TO TWO DUMPSTERS ON-SITE





## POWAY, CALIFORNIA







## 12147 KIRKHAM ROAD

POWAY, CA 92064

For more information or tours please contact

### **SPENCER DOK**

Vice President

t 858.805.5547

sdok@lee-associates.com

### **JUSTIN MAIOLO**

Vice Presiden

t 760.807.7464

jmaiolo@lee-associates.com CA RE Lic. #01910958