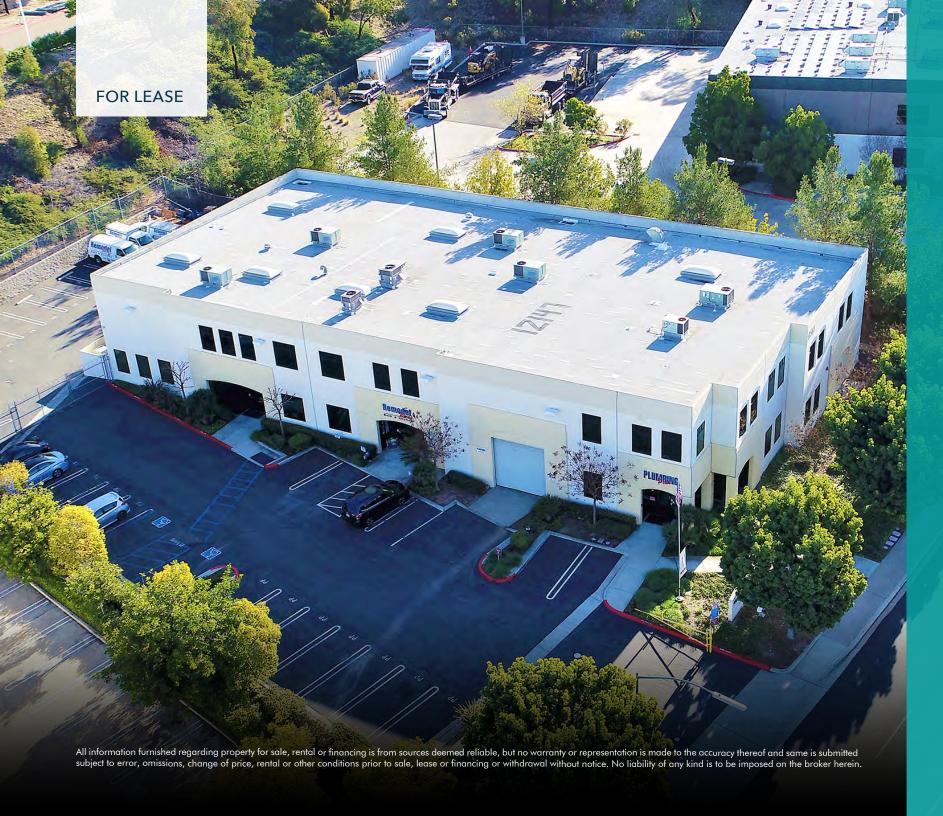

FOR LEASE

INDUSTRIAL / FLEX OPPORTUNITY IN POWAY

# 12147 KIRKHAM ROAD

POWAY, CA 92064

±4,087 SF SINGLE-STORY INDUSTRIAL WAREHOUSE

- **⊘** 60% WAREHOUSE / 40% OFFICE

- **EXCELLENT SIGNAGE OPPORTUNITY**

LEASE RATE: \$1.55 / SF NNN

**AVAILABLE: IMMEDIATELY** 

### 12147 KIRKHAM ROAD **SUITE A**

- ±4,087 SF INDUSTRIAL WAREHOUSE
- ONE GRADE-LEVEL DOOR
- ±21' WAREHOUSE CLEAR-HEIGHT
- SHOWROOM / RECEPTION AREA
- SIX PRIVATE OFFICES
- KITCHEN AREA
- FRONTAGE ON KIRKHAM ROAD
- (✓ AMPLE PARKING
- ACCESS TO TWO DUMPSTERS ON-SITE