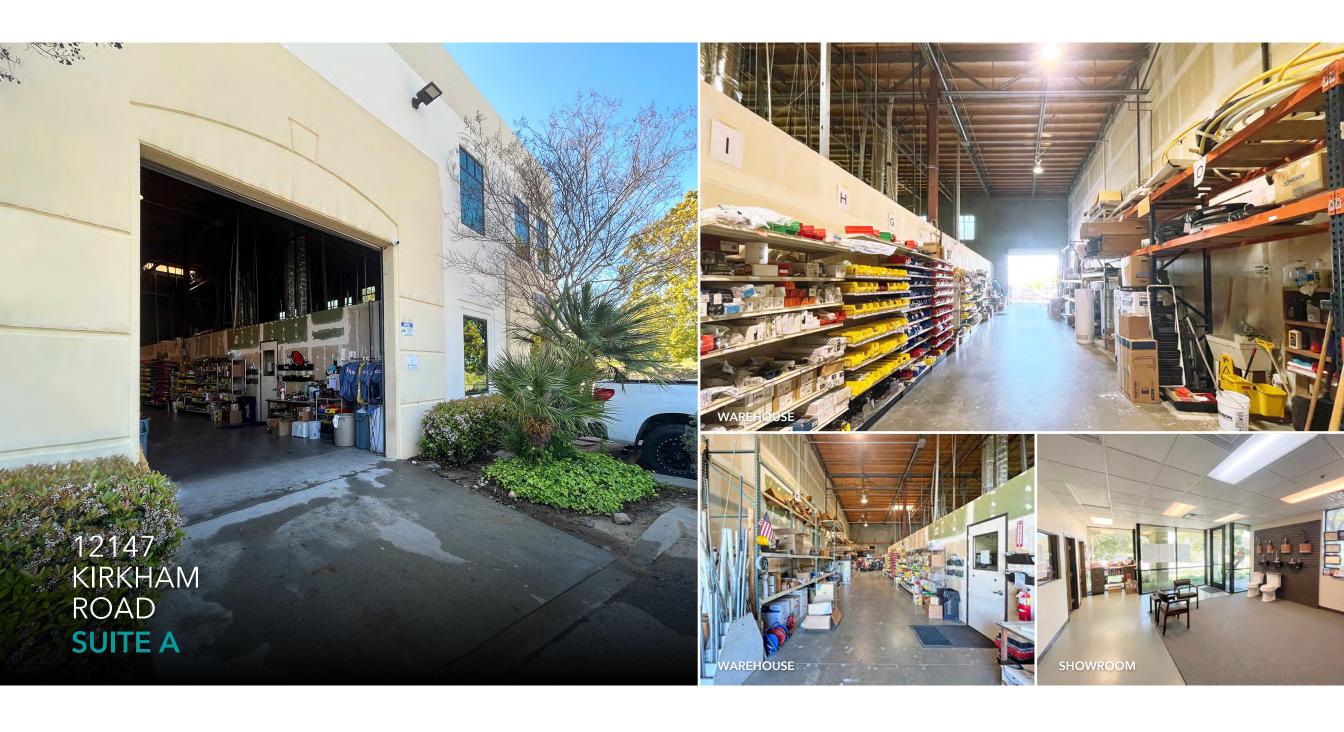

### 12147 KIRKHAM ROAD **SUITE A**

- ±4,087 SF INDUSTRIAL WAREHOUSE
- ONE GRADE-LEVEL DOOR
- ±21' WAREHOUSE CLEAR-HEIGHT
- SHOWROOM / RECEPTION AREA
- SIX PRIVATE OFFICES
- KITCHEN AREA
- FRONTAGE ON KIRKHAM ROAD
- (✓ AMPLE PARKING
- ACCESS TO TWO DUMPSTERS ON-SITE