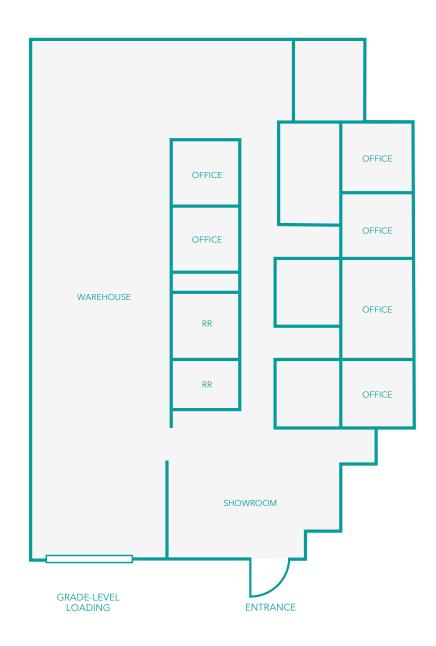

### 12147 KIRKHAM ROAD **SUITE A**

- ±4,087 SF INDUSTRIAL WAREHOUSE
- ONE GRADE-LEVEL DOOR
- ±21' WAREHOUSE CLEAR-HEIGHT
- SHOWROOM / RECEPTION AREA
- SIX PRIVATE OFFICES
- KITCHEN AREA
- FRONTAGE ON KIRKHAM ROAD
- (✓ AMPLE PARKING
- ACCESS TO TWO DUMPSTERS ON-SITE