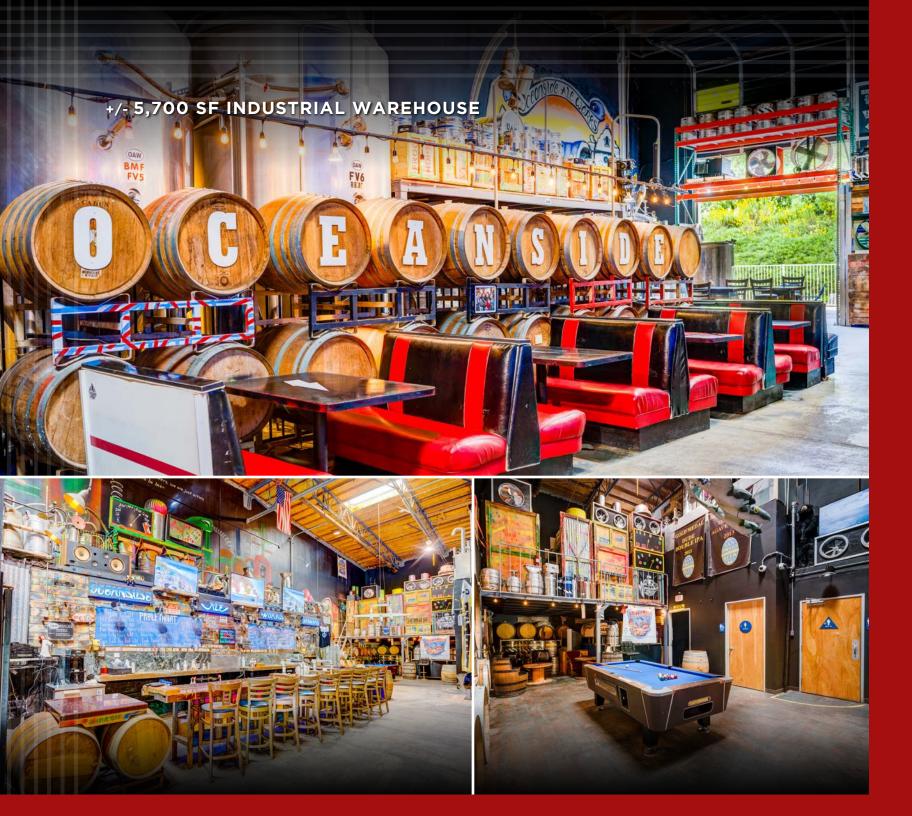

### +/- 5,700 SF INDUSTRIAL WAREHOUSE

**OCEANSIDE, CALIFORNIA** 

PAVED OUTDOOR YARD | MINIMAL OFFICE | BONUS MEZZANINE

# 1800 ORD WAY OCEANSIDE, CA

- ♦ +/-5,700 SF INDUSTRIAL WAREHOUSE
- **♦ GRADE-LEVEL LOADING DOOR**
- ♦ 22' CLEAR-HEIGHT
- **♦ CURRENTLY BUILT-OUT FOR BREWERY / TAPROOM**
- **♦ TWO LARGE COOLERS/BEER FRIDGES**
- **♦ PAVED YARD / OUTDOOR LOUNGE**
- **♦ KITCHENETTE**
- **♦ 2ND FLOOR OFFICE SPACE**
- **♦ TWO SKYLIGHTS**
- **♦ THREE RESTROOMS**
- **♦ ABUNDANT PARKING**
- MICROBREWERY AND ALL EQUIPMENT ALSO AVAILABLE FOR PURCHASE, PLEASE CONTACT BROKER FOR DETAILS