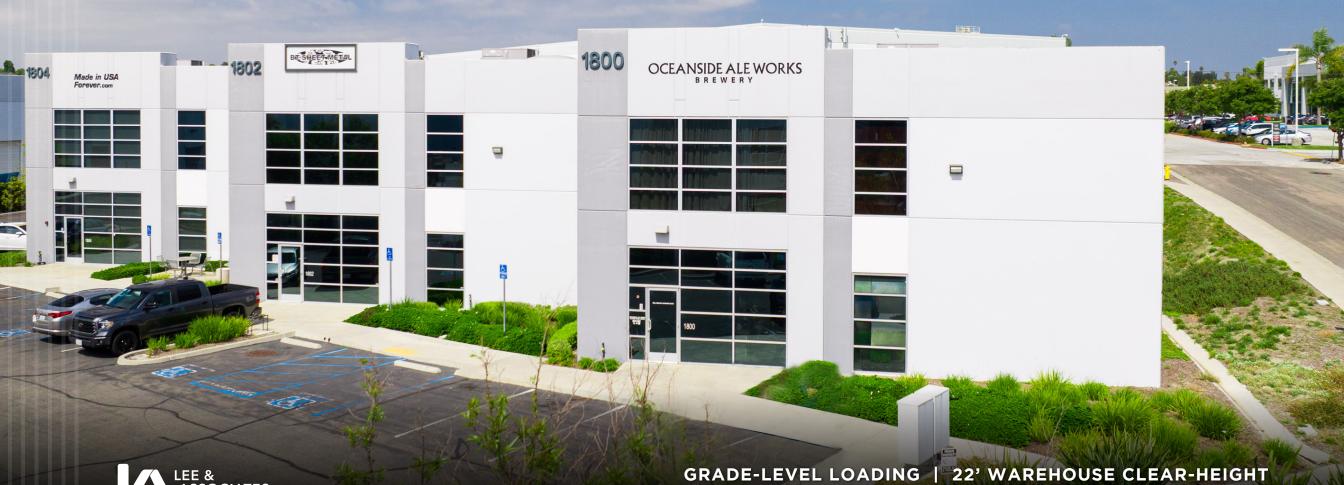

### +/- 5,700 SF INDUSTRIAL WAREHOUSE

**OCEANSIDE, CALIFORNIA** 

PAVED OUTDOOR YARD | MINIMAL OFFICE | BONUS MEZZANINE

# 1800 ORD WAY OCEANSIDE, CA

- ♦ +/-5,700 SF INDUSTRIAL WAREHOUSE
- **♦ GRADE-LEVEL LOADING DOOR**
- ♦ 22' CLEAR-HEIGHT
- **♦ CURRENTLY BUILT-OUT FOR BREWERY / TAPROOM**
- **♦ TWO LARGE COOLERS/BEER FRIDGES**
- **♦ PAVED YARD / OUTDOOR LOUNGE**
- **♦ KITCHENETTE**
- **♦ 2ND FLOOR OFFICE SPACE**
- **♦ TWO SKYLIGHTS**
- **♦ THREE RESTROOMS**
- **♦ ABUNDANT PARKING**
- MICROBREWERY AND ALL EQUIPMENT ALSO AVAILABLE FOR PURCHASE, PLEASE CONTACT BROKER FOR DETAILS