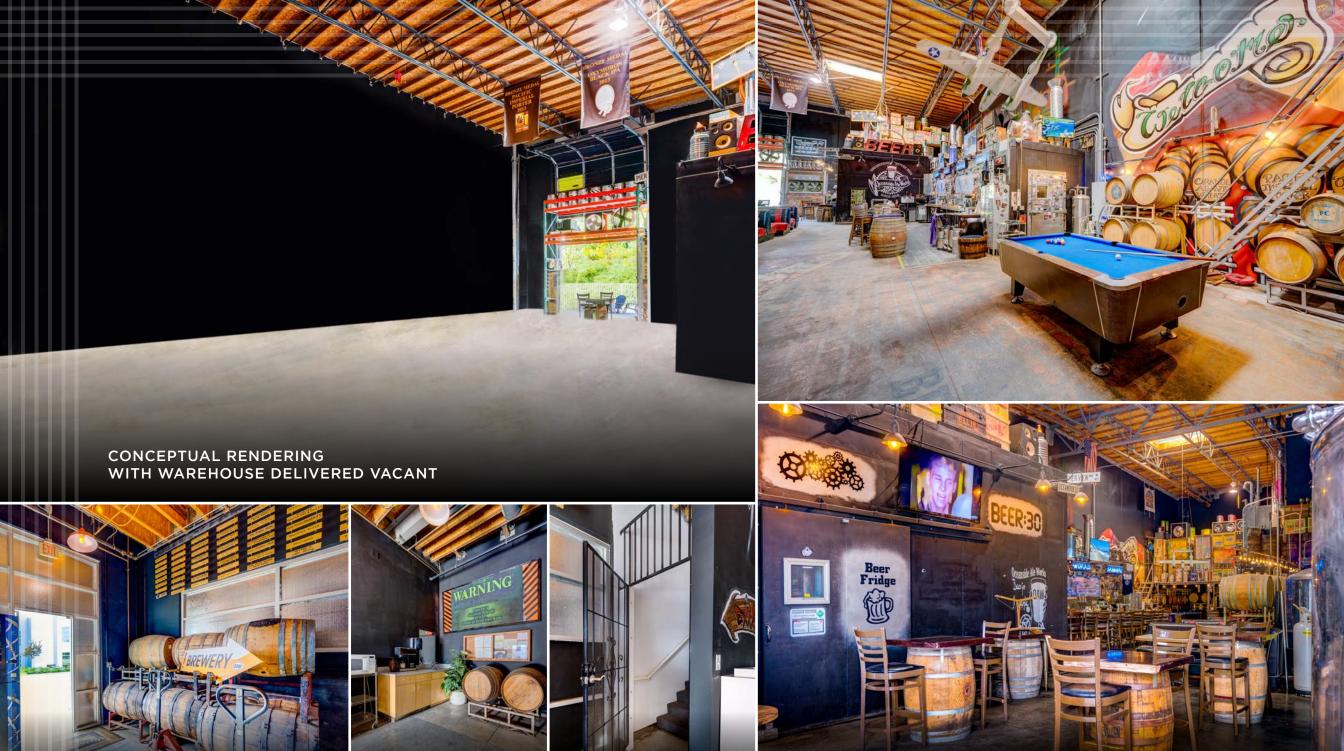

# 1800 ORD WAY OCEANSIDE, CA

- ♦ +/-5,700 SF INDUSTRIAL WAREHOUSE
- **♦ GRADE-LEVEL LOADING DOOR**
- ♦ 22' CLEAR-HEIGHT
- **♦ CURRENTLY BUILT-OUT FOR BREWERY / TAPROOM**
- **♦ TWO LARGE COOLERS/BEER FRIDGES**
- **♦ PAVED YARD / OUTDOOR LOUNGE**
- **♦ KITCHENETTE**
- **♦ 2ND FLOOR OFFICE SPACE**
- **♦ TWO SKYLIGHTS**
- **♦ THREE RESTROOMS**
- **♦ ABUNDANT PARKING**
- MICROBREWERY AND ALL EQUIPMENT ALSO AVAILABLE FOR PURCHASE, PLEASE CONTACT BROKER FOR DETAILS