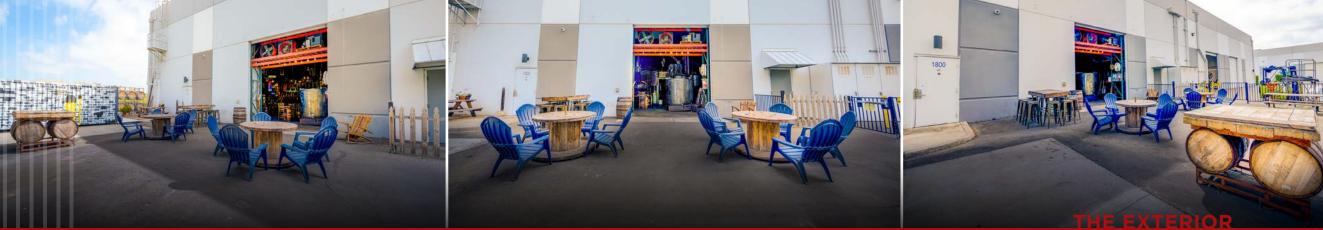

# 1800 ORD WAY OCEANSIDE, CA

- ♦ +/-5,700 SF INDUSTRIAL WAREHOUSE
- **♦ GRADE-LEVEL LOADING DOOR**
- ♦ 22' CLEAR-HEIGHT
- **♦ CURRENTLY BUILT-OUT FOR BREWERY / TAPROOM**
- **♦ TWO LARGE COOLERS/BEER FRIDGES**
- **♦ PAVED YARD / OUTDOOR LOUNGE**
- **♦ KITCHENETTE**
- **♦ 2ND FLOOR OFFICE SPACE**
- **♦ TWO SKYLIGHTS**
- **♦ THREE RESTROOMS**
- **♦ ABUNDANT PARKING**
- MICROBREWERY AND ALL EQUIPMENT ALSO AVAILABLE FOR PURCHASE, PLEASE CONTACT BROKER FOR DETAILS