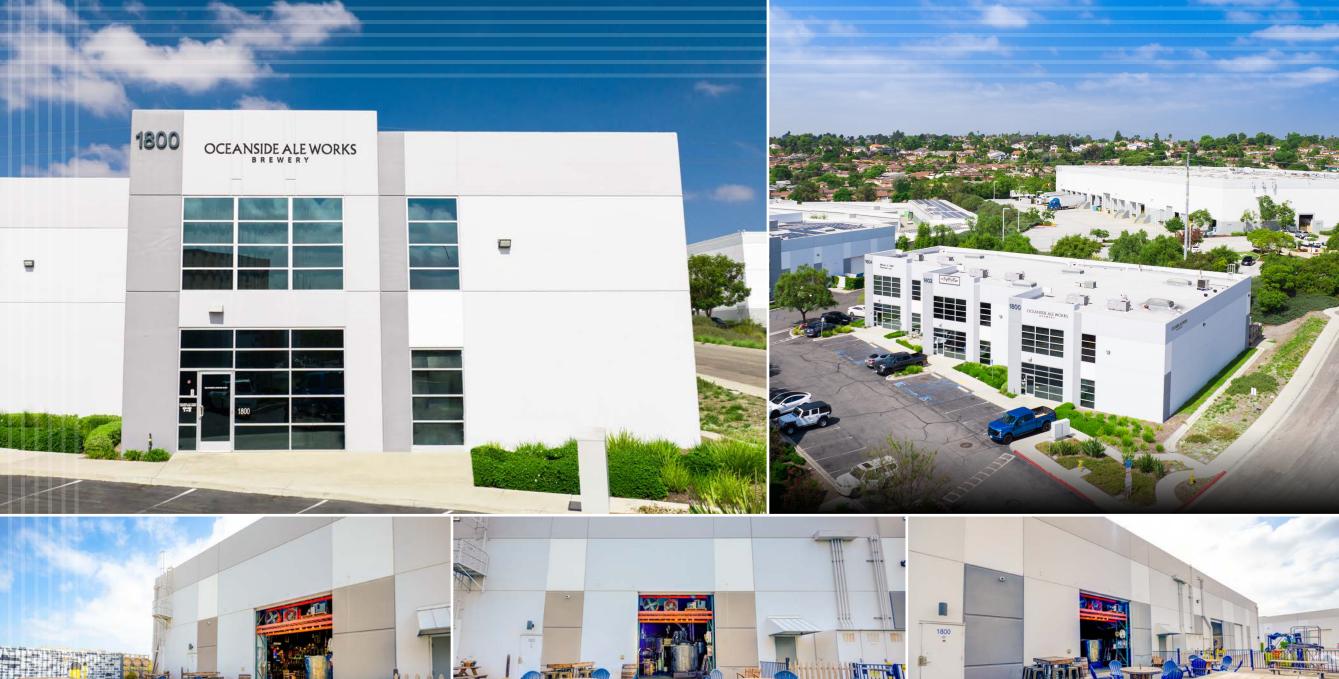

# 1800 ORD WAY OCEANSIDE, CA

- ♦ +/-5,700 SF INDUSTRIAL WAREHOUSE
- **♦ GRADE-LEVEL LOADING DOOR**
- ♦ 22' CLEAR-HEIGHT
- **♦ CURRENTLY BUILT-OUT FOR BREWERY / TAPROOM**
- **♦ TWO LARGE COOLERS/BEER FRIDGES**
- **♦ PAVED YARD / OUTDOOR LOUNGE**
- **♦ KITCHENETTE**
- **♦ 2ND FLOOR OFFICE SPACE**
- **♦ TWO SKYLIGHTS**
- **♦ THREE RESTROOMS**
- **♦ ABUNDANT PARKING**
- MICROBREWERY AND ALL EQUIPMENT ALSO AVAILABLE FOR PURCHASE, PLEASE CONTACT BROKER FOR DETAILS