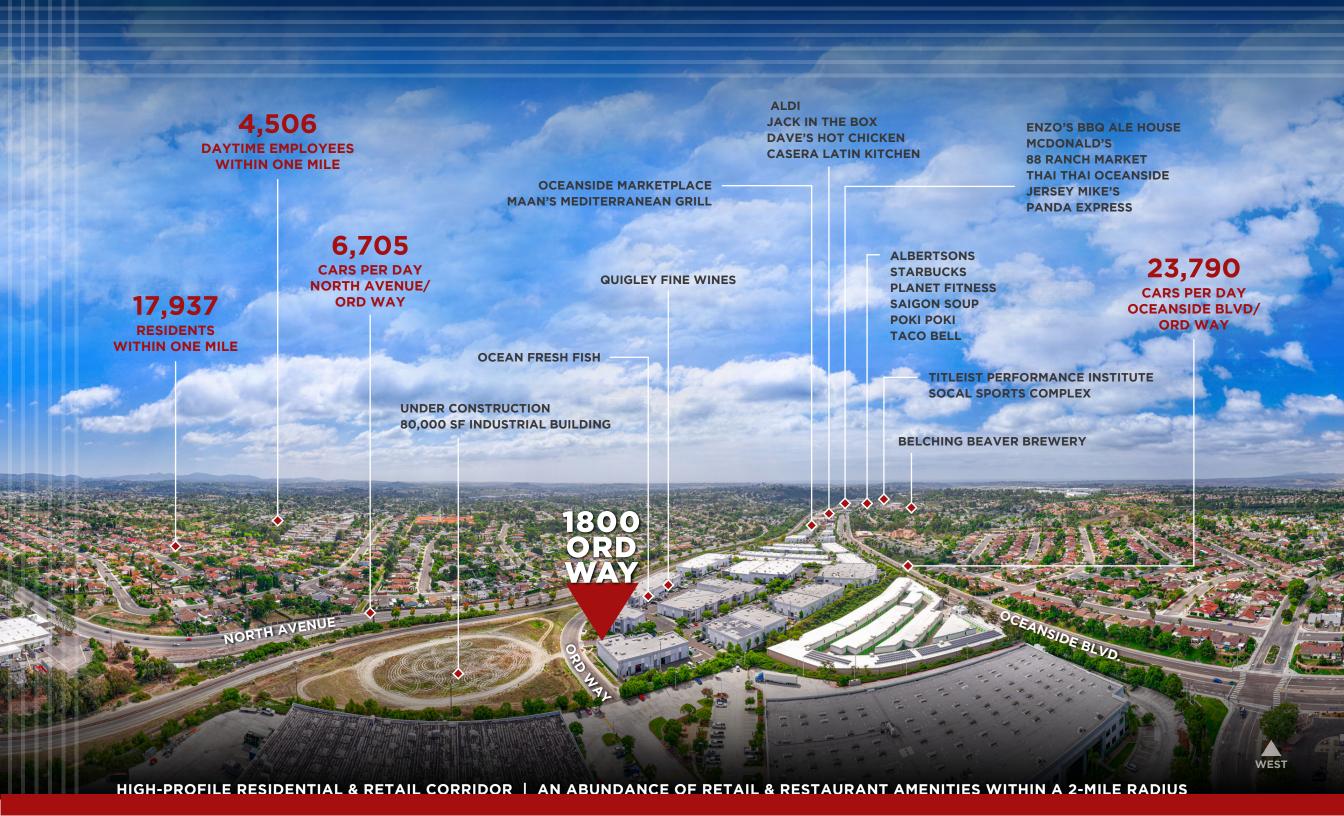

# 1800 ORD WAY OCEANSIDE, CA

- ♦ +/-5,700 SF INDUSTRIAL WAREHOUSE
- **♦ GRADE-LEVEL LOADING DOOR**
- ♦ 22' CLEAR-HEIGHT
- **♦ CURRENTLY BUILT-OUT FOR BREWERY / TAPROOM**
- **♦ TWO LARGE COOLERS/BEER FRIDGES**
- **♦ PAVED YARD / OUTDOOR LOUNGE**
- **♦ KITCHENETTE**
- **♦ 2ND FLOOR OFFICE SPACE**
- **♦ TWO SKYLIGHTS**
- **♦ THREE RESTROOMS**
- **♦ ABUNDANT PARKING**
- MICROBREWERY AND ALL EQUIPMENT ALSO AVAILABLE FOR PURCHASE, PLEASE CONTACT BROKER FOR DETAILS