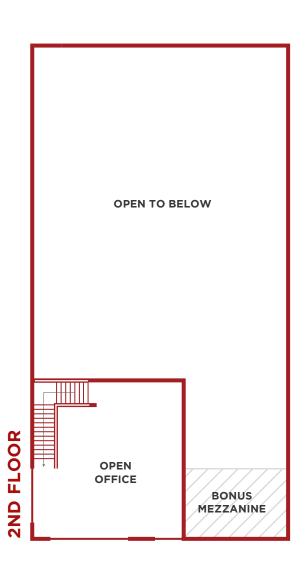

# 1800 ORD WAY OCEANSIDE, CA

- ♦ +/-5,700 SF INDUSTRIAL WAREHOUSE
- **♦ GRADE-LEVEL LOADING DOOR**
- ♦ 22' CLEAR-HEIGHT
- **♦ CURRENTLY BUILT-OUT FOR BREWERY / TAPROOM**
- **♦ TWO LARGE COOLERS/BEER FRIDGES**
- **♦ PAVED YARD / OUTDOOR LOUNGE**
- **♦ KITCHENETTE**
- **♦ 2ND FLOOR OFFICE SPACE**
- **♦ TWO SKYLIGHTS**
- **♦ THREE RESTROOMS**
- **♦ ABUNDANT PARKING**
- MICROBREWERY AND ALL EQUIPMENT ALSO AVAILABLE FOR PURCHASE, PLEASE CONTACT BROKER FOR DETAILS