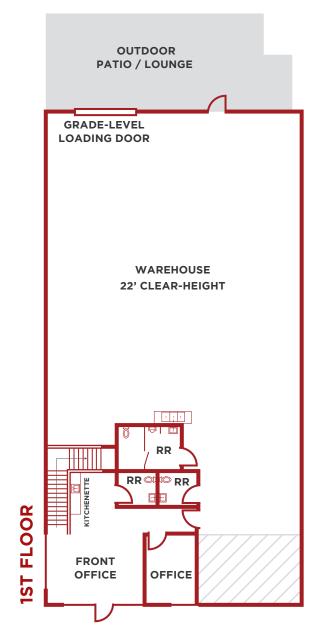

# 1800 ORD WAY OCEANSIDE, CA

- ♦ +/-5,700 SF INDUSTRIAL WAREHOUSE
- **♦ GRADE-LEVEL LOADING DOOR**
- ♦ 22' CLEAR-HEIGHT
- **♦ CURRENTLY BUILT-OUT FOR BREWERY / TAPROOM**
- **♦ TWO LARGE COOLERS/BEER FRIDGES**
- **♦ PAVED YARD / OUTDOOR LOUNGE**
- **♦ KITCHENETTE**
- **♦ 2ND FLOOR OFFICE SPACE**
- **♦ TWO SKYLIGHTS**
- **♦ THREE RESTROOMS**
- **♦ ABUNDANT PARKING**
- MICROBREWERY AND ALL EQUIPMENT ALSO AVAILABLE FOR PURCHASE, PLEASE CONTACT BROKER FOR DETAILS