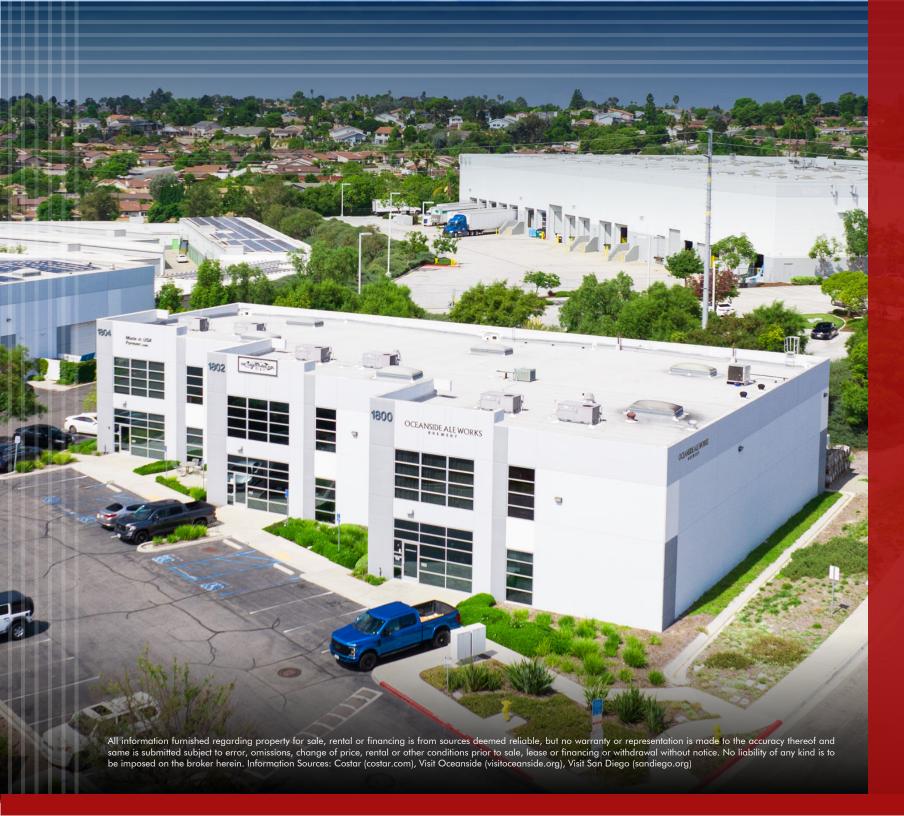

## 1800 ORD WAY

### +/- 5,700 SF INDUSTRIAL WAREHOUSE

**OCEANSIDE, CALIFORNIA** 

PAVED OUTDOOR YARD | MINIMAL OFFICE | BONUS MEZZANINE

# 1800 ORD WAY OCEANSIDE, CA

- ♦ +/-5,700 SF INDUSTRIAL WAREHOUSE
- **♦ GRADE-LEVEL LOADING DOOR**
- ♦ 22' CLEAR-HEIGHT
- **♦ CURRENTLY BUILT-OUT FOR BREWERY / TAPROOM**
- **♦ TWO LARGE COOLERS/BEER FRIDGES**
- **♦ PAVED YARD / OUTDOOR LOUNGE**
- **♦ KITCHENETTE**
- **♦ 2ND FLOOR OFFICE SPACE**
- **♦ TWO SKYLIGHTS**
- **♦ THREE RESTROOMS**
- **♦ ABUNDANT PARKING**
- MICROBREWERY AND ALL EQUIPMENT ALSO AVAILABLE FOR PURCHASE, PLEASE CONTACT BROKER FOR DETAILS