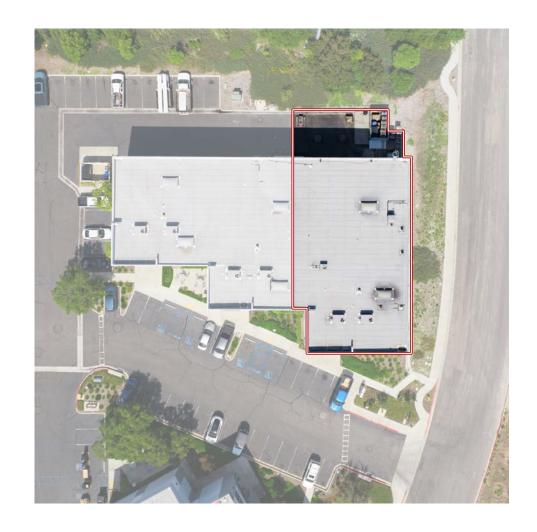

# 1800 ORD WAY OCEANSIDE, CA

- ♦ +/-5,700 SF INDUSTRIAL WAREHOUSE
- **♦ GRADE-LEVEL LOADING DOOR**
- ♦ 22' CLEAR-HEIGHT
- **♦ CURRENTLY BUILT-OUT FOR BREWERY / TAPROOM**
- **♦ TWO LARGE COOLERS/BEER FRIDGES**
- **♦ PAVED YARD / OUTDOOR LOUNGE**
- **♦ KITCHENETTE**
- **♦ 2ND FLOOR OFFICE SPACE**
- **♦ TWO SKYLIGHTS**
- **♦ THREE RESTROOMS**
- **♦ ABUNDANT PARKING**
- MICROBREWERY AND ALL EQUIPMENT ALSO AVAILABLE FOR PURCHASE, PLEASE CONTACT BROKER FOR DETAILS