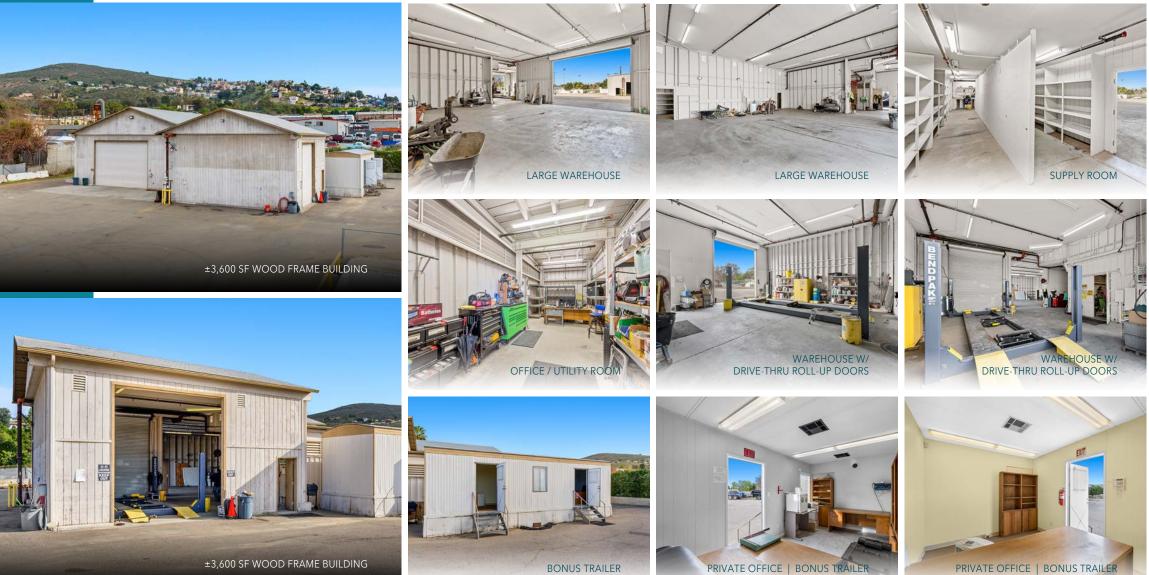

#### ±3,600 SF WOOD FRAME BUILDING

±805 SF OFFICE BUILDING

#### ±3,600 SF WOOD FRAME BUILDING

- · LARGE WAREHOUSE
- THREE ROLL-UP DOORS, TWO ARE DRIVE-THRU
- $\cdot\,$  LARGE SUPPLY ROOM WITH BUILT-IN SHELVING
- ±16' CLEAR-HEIGHT
- · OFFICE / UTILITY ROOM

±805 SF OFFICE BUILDING · ONE OFFICE / RECEPTION AREA

#### RARE M-54 ZONING

ALLOWS UNENCLOSED COMMERCIAL & INDUSTRIAL OPERATIONS INCLUDING OUTSIDE STORAGE & PARKING **±9,105 SF** TOTAL SF

TRUCK WELL

BONUS TRAILER • TWO PRIVATE OFFICES

; SEC

AILD FO

CONTACT BROKER FOR PRICING