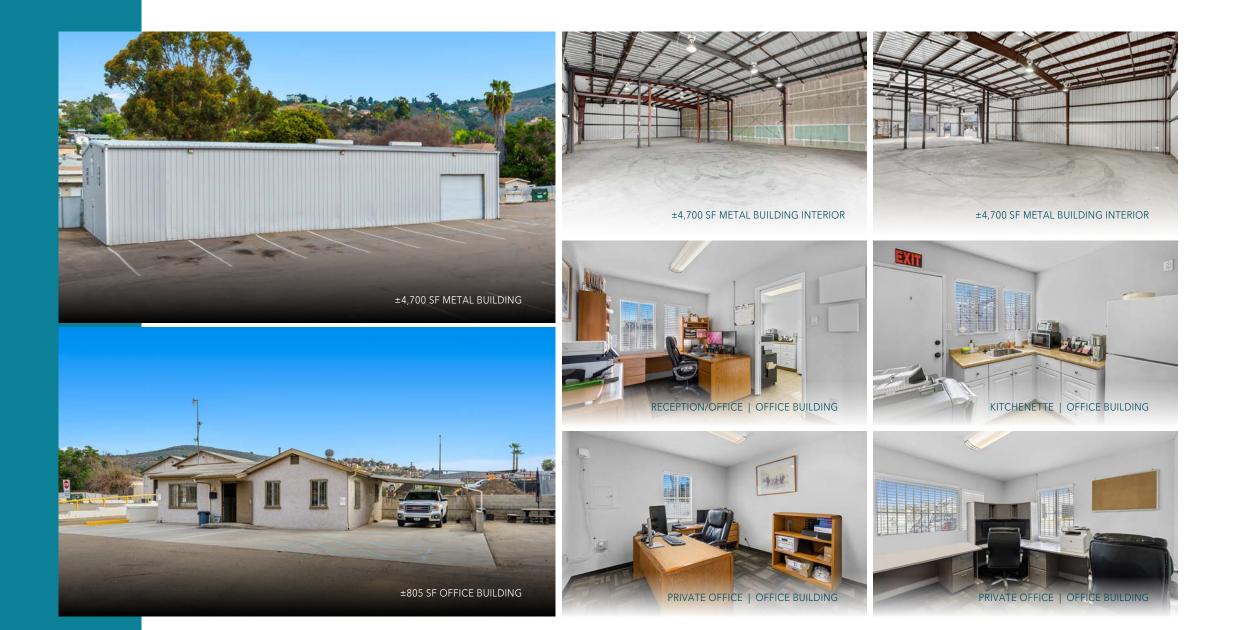

- ⊘ ONE TRUCK WELL

- S FREEWAY PROXIMATE

±4,700 SF

METAL BUILDING

#### ±3,600 SF WOOD FRAME BUILDING

±805 SF OFFICE BUILDING

#### ±4,700 SF METAL BUILDING

- · LARGE WAREHOUSE IN SHELL CONDITION
- TWO ROLL-UP DOORS
- ±18' CLEAR-HEIGHT

• TWO PRIVATE OFFICES

· KITCHENETTE

· COVERED PARKING

CLICKS FOR DETAILS