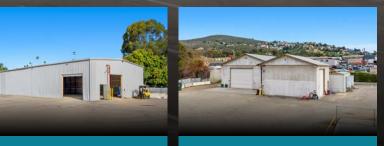

- ⊘ ONE TRUCK WELL

- S FREEWAY PROXIMATE

±4,700 SF

METAL BUILDING

#### ±4,700 SF METAL BUILDING

- · LARGE WAREHOUSE IN SHELL CONDITION
- TWO ROLL-UP DOORS
- ±18' CLEAR-HEIGHT

#### ±3,600 SF WOOD FRAME BUILDING

- · LARGE WAREHOUSE
- THREE ROLL-UP DOORS, TWO ARE DRIVE-THRU
- $\cdot\,$  LARGE SUPPLY ROOM WITH BUILT-IN SHELVING
- ±16' CLEAR-HEIGHT
- · OFFICE / UTILITY ROOM

±805 SF OFFICE BUILDING · ONE OFFICE / RECEPTION AREA