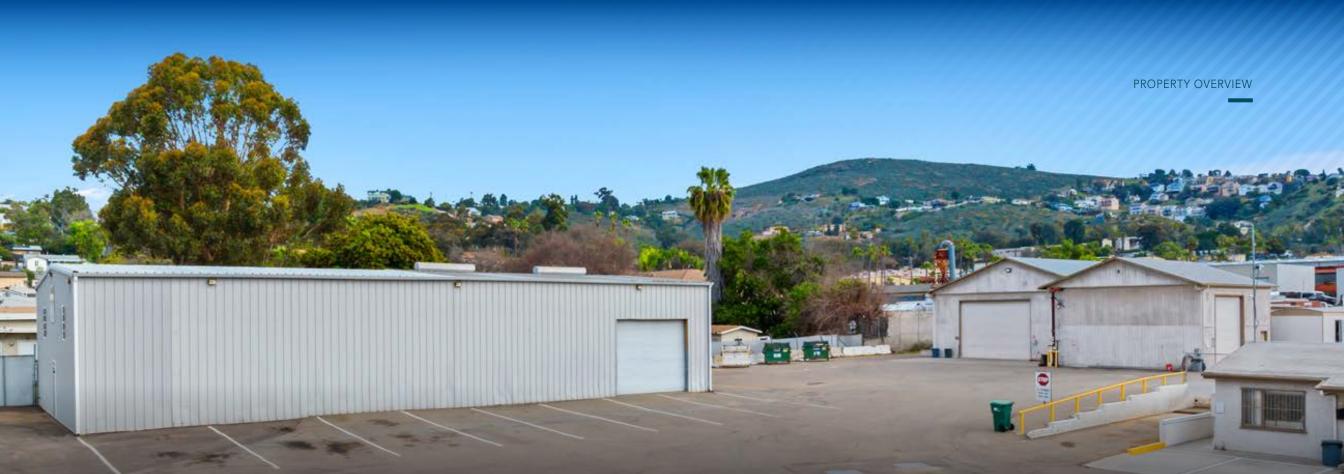

- ⊘ ONE TRUCK WELL

- S FREEWAY PROXIMATE

±4,700 SF

METAL BUILDING

#### ±4,700 SF METAL BUILDING

- · LARGE WAREHOUSE IN SHELL CONDITION
- TWO ROLL-UP DOORS
- ±18' CLEAR-HEIGHT

#### ±3,600 SF WOOD FRAME BUILDING

- · LARGE WAREHOUSE
- THREE ROLL-UP DOORS, TWO ARE DRIVE-THRU
- $\cdot\,$  LARGE SUPPLY ROOM WITH BUILT-IN SHELVING
- ±16' CLEAR-HEIGHT
- · OFFICE / UTILITY ROOM

±805 SF OFFICE BUILDING · ONE OFFICE / RECEPTION AREA