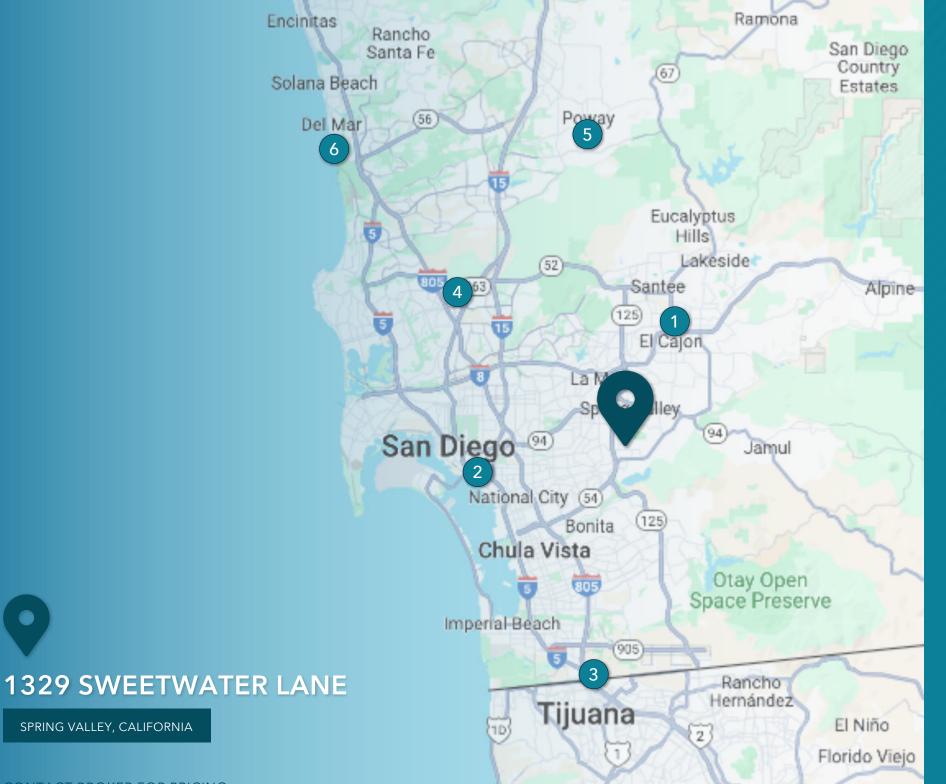

# 1329 SWEETWATER LANE

SPRING VALLEY, CALIFORNIA

THREE BUILDINGS TOTALING ±9,105 SF ON ±1.51 ACRES LOT

RARE M-54 ZONING

ALLOWS UNENCLOSED COMMERCIAL & INDUSTRIAL OPERATIONS INCLUDING OUTSIDE STORAGE & PARKING