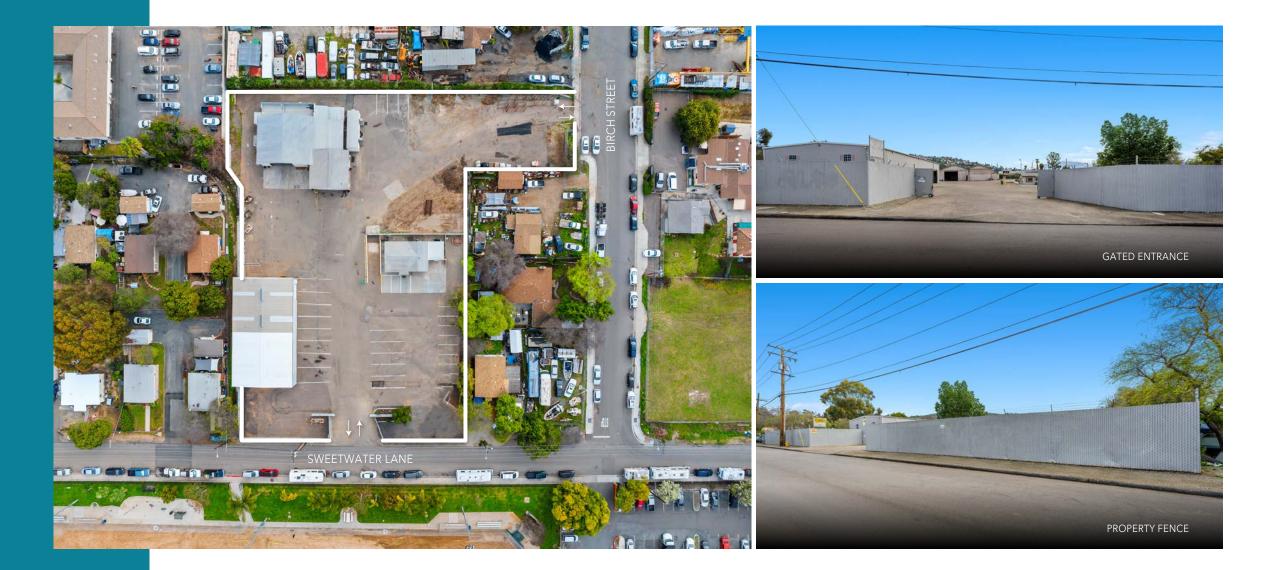

# 1329 SWEETWATER LANE

SPRING VALLEY, CALIFORNIA

THREE BUILDINGS TOTALING ±9,105 SF ON ±1.51 ACRES LOT

RARE M-54 ZONING

ALLOWS UNENCLOSED COMMERCIAL & INDUSTRIAL OPERATIONS INCLUDING OUTSIDE STORAGE & PARKING

INGRESS / EGRESS FROM TWO STREETS FIVE ROLL-UP DOORS ONE TRUCK WELL PRIVATE & SECURE FENCED LOT ASPHALT PAVED

ABUNDANT PARKING

- ← THREE BUILDINGS TOTALING ±9,105 SF
- € ±1.51 ACRES ASPHALT PAVED LOT
- S FENCED YARD WITH GATED ENTRANCE FOR PRIVACY & SECURITY
- C TWO CURB CUTS, ACCESS FROM SWEETWATER LANE AND BIRCH STREET

- ⊘ ONE TRUCK WELL

- S FREEWAY PROXIMATE

±4,700 SF

METAL BUILDING