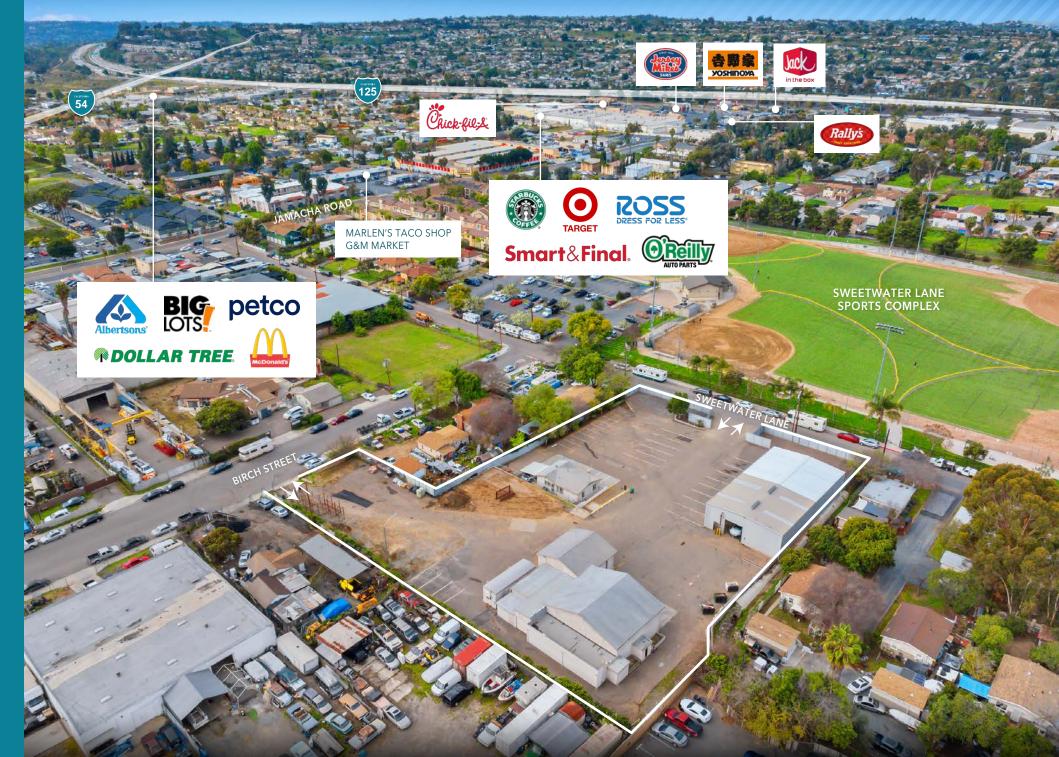

## 1329 SWEETWATER LANE | SPRING VALLEY

PRIVATE OFFICE | BONUS TRAILER

**RECREATION** DIRECTLY ACROSS FROM OUTDOOR / SPORTS AMENITIES