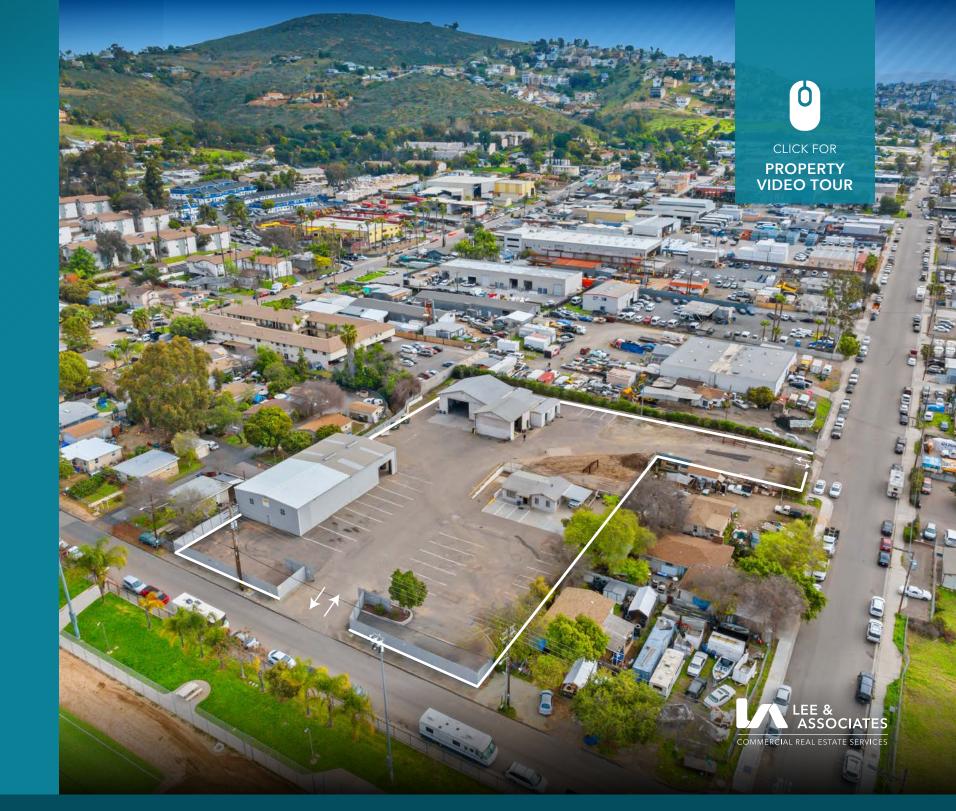

# 1329 SWEETWATER LANE

SPRING VALLEY, CALIFORNIA

THREE BUILDINGS TOTALING ±9,105 SF ON ±1.51 ACRES LOT

RARE M-54 ZONING

ALLOWS UNENCLOSED COMMERCIAL & INDUSTRIAL OPERATIONS INCLUDING OUTSIDE STORAGE & PARKING

INGRESS / EGRESS FROM TWO STREETS FIVE ROLL-UP DOORS ONE TRUCK WELL PRIVATE & SECURE FENCED LOT ASPHALT PAVED

ABUNDANT PARKING

- ← THREE BUILDINGS TOTALING ±9,105 SF
- € ±1.51 ACRES ASPHALT PAVED LOT
- S FENCED YARD WITH GATED ENTRANCE FOR PRIVACY & SECURITY
- C TWO CURB CUTS, ACCESS FROM SWEETWATER LANE AND BIRCH STREET

#### RARE M-54 ZONING

ALLOWS UNENCLOSED COMMERCIAL & INDUSTRIAL OPERATIONS INCLUDING OUTSIDE STORAGE & PARKING **±9,105 SF** TOTAL SF

TRUCK WELL

BONUS TRAILER • TWO PRIVATE OFFICES

; SEC

AILD FO

CONTACT BROKER FOR PRICING