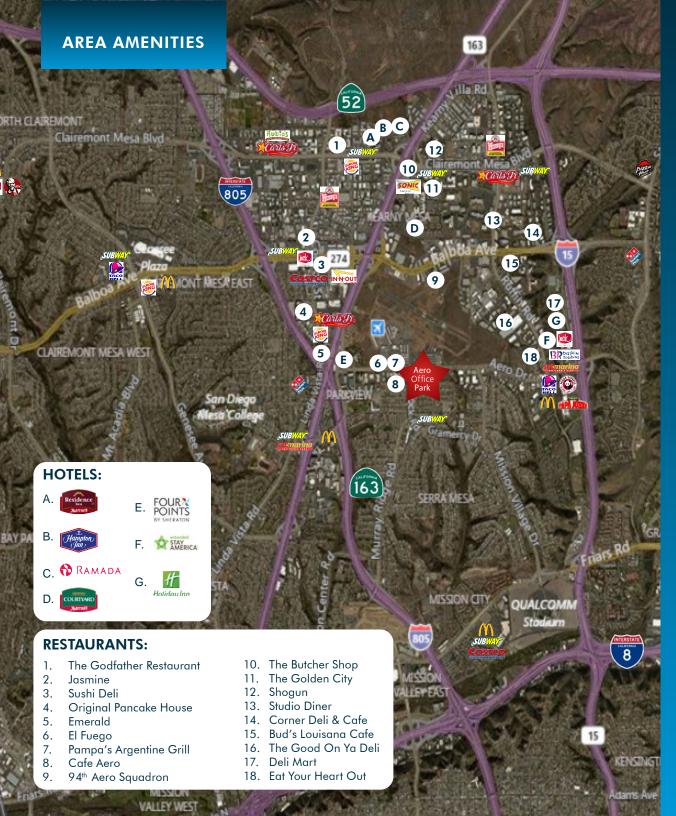

## **AERO OFFICE PARK**

8745, 8755, 8765, 8775 AERO DRIVE SAN DIEGO, CA 92123

## **PROPERTY FEATURES**

- Suites From ±2,496 RSF (Most in Move-In Condition)
- Garden Style Buildings Elevator Served
- Immediate Occupancy Short Term OK
- Quick Freeway Access to I-15, SR-163, I-805
- Day Porter 5 Days Per Week
- Manager On-Site
- "Cafe Aero" On-Site With Patio & Catering
- Additional Dining Options Across Street
- High Speed Internet Fiber Optics & Cable Available