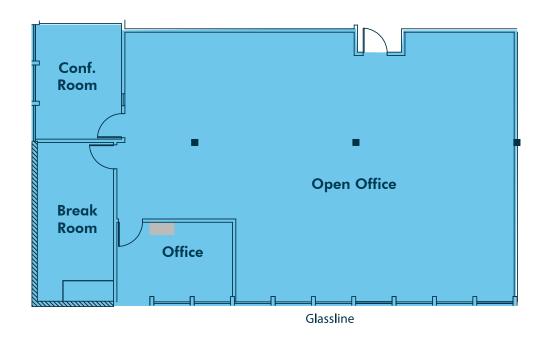

## **CURRENT AVAILABILITY**

8755 Aero Drive

Suite 308: 2,496 SF

Asking Rate: \$1.75 / SF + Electric

Parking Ratio: 4.00 / 1,000 SF (all full sized)

Aer

8755 Aero Drive

Suite 308: 2,496 SF