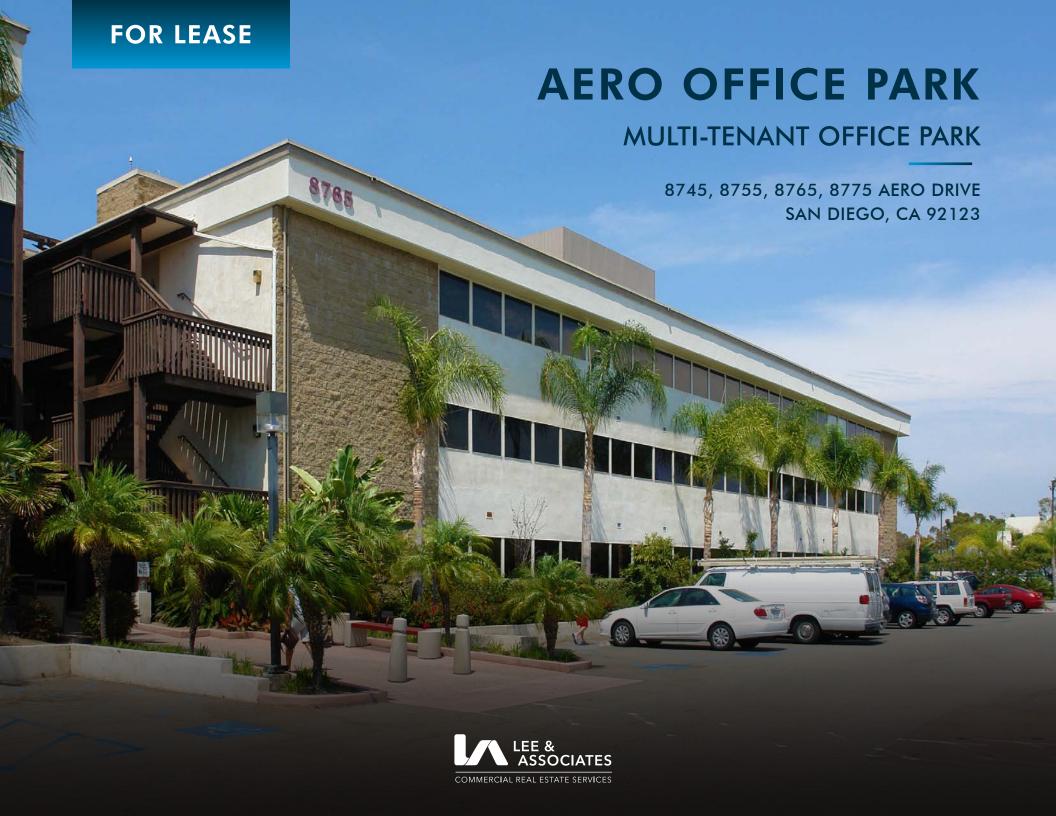

## **AERO OFFICE PARK**

8745, 8755, 8765, 8775 AERO DRIVE SAN DIEGO, CA 92123

## **PROPERTY FEATURES**

- Suites From ±2,496 RSF (Most in Move-In Condition)
- Garden Style Buildings Elevator Served
- Immediate Occupancy Short Term OK
- Quick Freeway Access to I-15, SR-163, I-805
- Day Porter 5 Days Per Week
- Manager On-Site
- "Cafe Aero" On-Site With Patio & Catering
- Additional Dining Options Across Street
- High Speed Internet Fiber Optics & Cable Available

## **CURRENT AVAILABILITY**

8755 Aero Drive

Suite 308: 2,496 SF

Asking Rate: \$1.75 / SF + Electric

Parking Ratio: 4.00 / 1,000 SF (all full sized)

Aer







8755 Aero Drive

Suite 308: 2,496 SF



## **AERO OFFICE PARK**

**MULTI-TENANT OFFICE PARK** 

8745, 8755, 8765, 8775 AERO DRIVE SAN DIEGO, CA 92123

For more infor