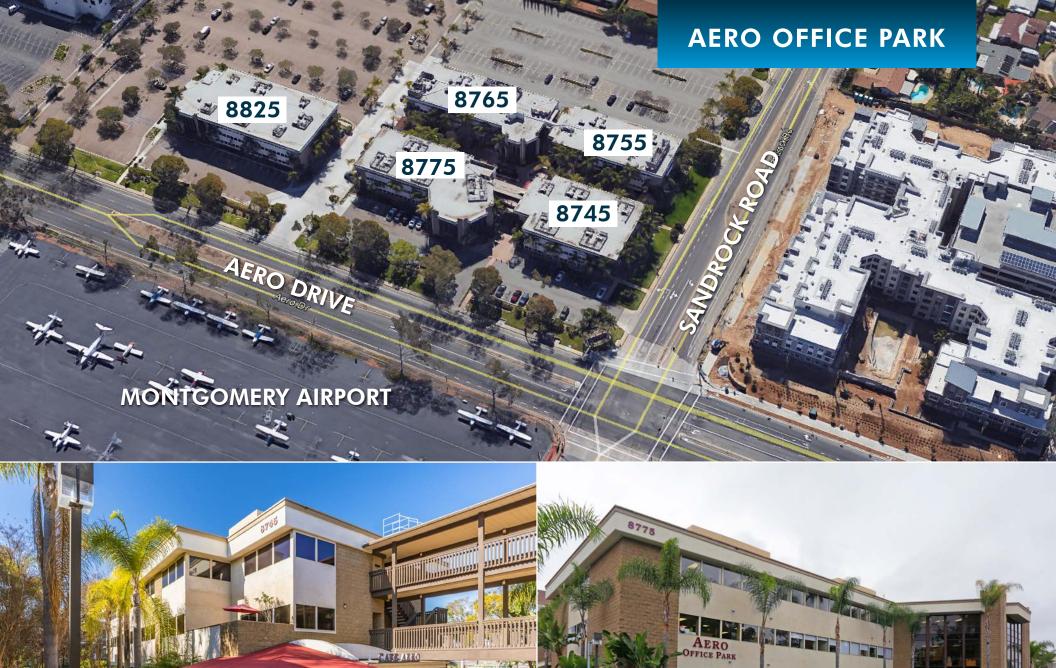

## **CURRENT AVAILABILITY**

8755 Aero Drive

Suite 308: 2,496 SF

Asking Rate: \$1.75 / SF + Electric

Parking Ratio: 4.00 / 1,000 SF (all full sized)

Aer

8755 Aero Drive

Suite 308: 2,496 SF