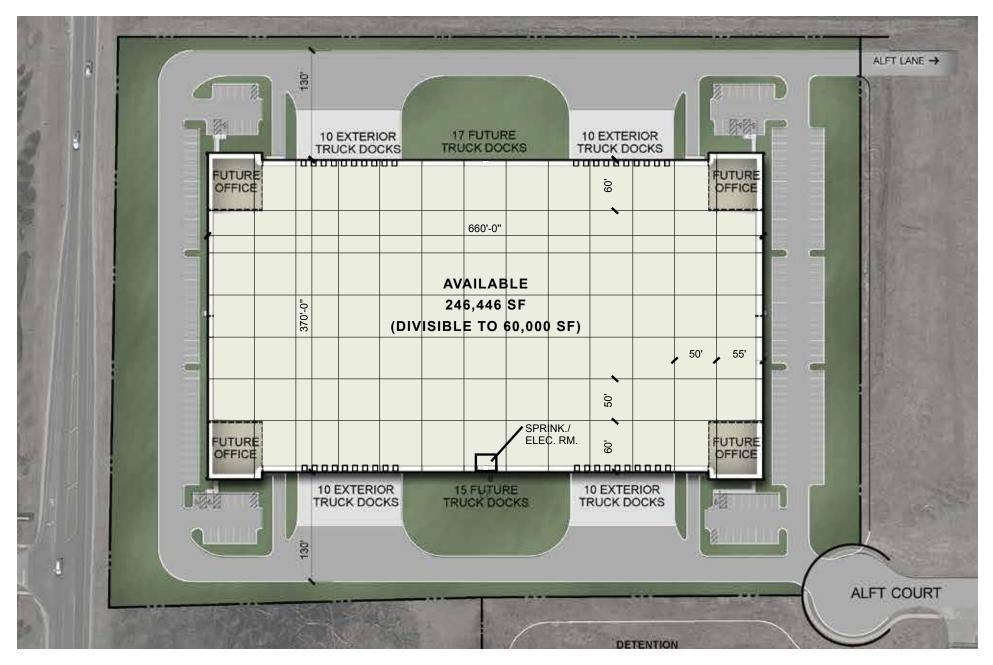

# **SITE PLAN**

All information furnished regarding property for sale, rental or financing is from sources deemed reliable, but no warranty or representation is made to the accuracy thereof and same is submitted to errors, omissions, change of price, rental or other conditions prior to sale, lease or financing or withdrawal without notice. No liability of any kind is to be imposed on the broker herein.

### AVAILABLE

#### **BUILDING SPECIFICATIONS:**

| Building Size:   | 246,446 SF                                                            |
|------------------|-----------------------------------------------------------------------|
| Available Space: | 246,446 SF (divisible to $\pm$ 60,000 SF)                             |
| Office Area:     | To suit                                                               |
| Land Area:       | 13.51 Acres                                                           |
| Clearance:       | 32' Clear                                                             |
| Truck Loading:   | 40 Exterior Docks (expandable to 72)<br>4 Drive-in Doors (expandable) |
| Power:           | 2,000 Amp, 277/480 Volt, 3-Phase Service                              |
| Parking:         | 187 Stalls (expandable)                                               |
| Taxes:           | \$1.00 PSF (estimate)                                                 |
|                  |                                                                       |