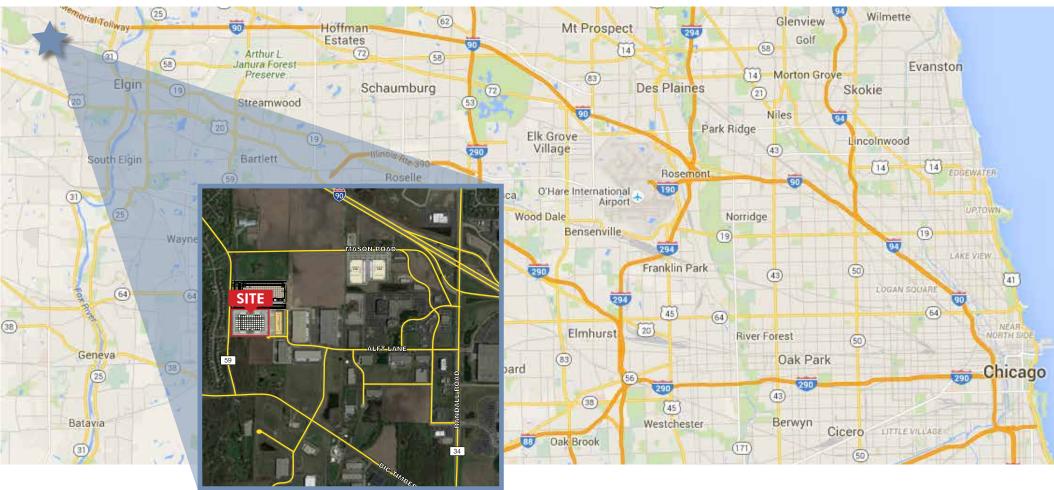

## **Randall Crossings Business Park**

2770 Alft Court, Elgin, Illinois

### **FEATURES:**

- New Construction!
- Located ¼ Mile from 4-way Interchange at I-90 and Randall Road
- Available for Lease or Purchase
- Prestigious Business Park Environment
- Low Kane County Taxes
- Trailer Parking Available