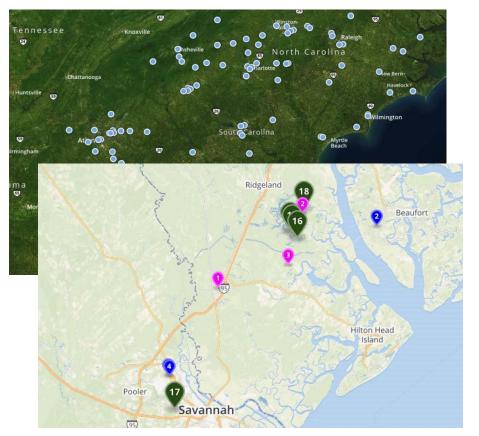

### **Challenges**

Asset Manager inherited the South Atlantic region when a peer left WM. She quickly contacted several CRE professionals in the region to help her get a handle on a list of 20 projects for 2016. We used ePortfolio to do a project overview in an online meeting. Our ability to identify assets, map graphically and provide their data in real time helped LCS win the South Atlantic region for WM CRE. We were given both acquisition and disposition projects for WM and also provided competitor locations and data for use in their 2017 CRE planning sessions for this region.

### **Existing Facility**