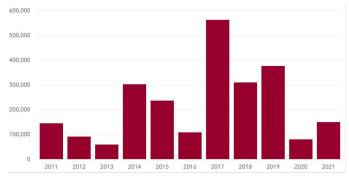

## **UNDER CONSTRUCTION**

| TOP SALE TRANSACTIONS BY SF          | SIZE       | SALE PRICE                   | BUYER / SELLER                                  | BUILDING CLASS |
|--------------------------------------|------------|------------------------------|-------------------------------------------------|----------------|
| 5600 Avenida Encinas<br>Carlsbad, CA | 176,097 SF | \$91,500,000<br>\$519.60 PSF | Carlsbad1-Make Holding LLC<br>MAKE-Carlsbad LLC | Class A        |
| 1430 Decision Street<br>Vista, CA    | 111,639 SF | \$14,750,000<br>\$132.12 PSF | LBA Realty<br>VEREIT, Inc.                      | Class B        |
| 1808 Aston Avenue<br>Carlsbad, CA    | 84,010 SF  | \$20,000,000<br>\$238.07 PSF | Miramar Capital Advisors<br>MCR Industries      | Class A        |