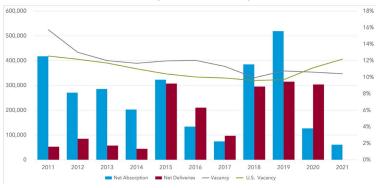

r a whopping \$91,500,000. This project will be converted to life sciences.

| MARKET INDICATORS          | Q4 2021    | Q3 2021    | Q2 2021    | Q1 2021    | Q4 2020    |
|----------------------------|------------|------------|------------|------------|------------|
| ▲ 12 Mo. Net Absorption SF | 27,970     | (50,552)   | 76,082     | (53,798)   | 255,156    |
| ▼ Vacancy Rate             | 12.2%      | 12.4%      | 12.1%      | 12.6%      | 12.3%      |
| ▼ Avg NNN Asking Rate PSF  | \$29.64    | \$29.88    | \$30.36    | \$30.72    | \$30.36    |
| ▲ SF Under Construction    | 150,022    | 95,177     | 155,177    | 80,177     | 80,177     |
| ▲ Inventory SF             | 19,503,314 | 19,518,587 | 19,458,587 | 19,464,883 | 19,464,883 |

## **NET ABSORPTION, NET DELIVERIES, & VACANCY**



## **UNDER CONSTRUCTION**



| TOP SALE TRANSACTIONS BY SF          | SIZE       | SALE PRICE                   | BUYER / SELLER                                  | BUILDING CLASS |
|--------------------------------------|------------|------------------------------|-------------------------------------------------|----------------|
| 5600 Avenida Encinas<br>Carlsbad, CA | 176,097 SF | \$91,500,000<br>\$519.60 PSF | Carlsbad1-Make Holding LLC<br>MAKE-Carlsbad LLC | Class A        |
| 1430 Decision Street<br>Vista, CA    | 111,639 SF | \$14,750,000<br>\$132.12 PSF | LBA Realty<br>VEREIT, Inc.                      | Class B        |
| 1808 Aston Avenue<br>Carlsbad, CA    | 84,010 SF  | \$20,000,000<br>\$238.07 PSF | Miramar Capital Advisors<br>MCR Industries      | Class A        |

| TOP LE