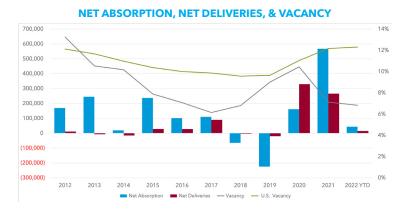

## **OFFICE MARKET OVERVIEW**

CLAIRE SEARLS, Director of Research

The Naples-Immokalee-Marco Island MSA saw improvements in office-using employment with increases in year-over-year job growth across all sectors. Professional and Business Services had a 7.7% increase in employment while the Information sector increased 8.3%. Overall vacancy remained unchanged closing the quarter at 6.6%, the lowest it has been since pre-pandemic times in fourth quarter 2018. New construction slowed at the end of first quarter with the bulk of the pipeline delivering at the end of last year. New leasing activity decreased with less than 100,000 SF recorded for the quarter. The average deal size for new leases was 1,744 SF and the average deal size for renewals was 840 SF.

| MARKET INDICATORS                         | Q1 2022   | Q4 2021   | Q3 2021   | Q2 2021   | Q1 2021   |
|-------------------------------------------|-----------|-----------|-----------|-----------|-----------|
| ▼ 12 Mo. Net Absorption SF                | 523,401   | 567,430   | 397,894   | 95,220    | (48,036)  |
| <ul> <li>Vacancy Rate</li> </ul>          | 6.6%      | 6.6%      | 7.4%      | 8.6%      | 9.3%      |
| Avg NNN Asking Rate PSF                   | \$22.38   | \$22.07   | \$22.30   | \$21.82   | \$21.37   |
| <ul> <li>SF Under Construction</li> </ul> | 80,837    | 95,360    | 161,935   | 157,339   | 189,471   |
| Inventory SF                              | 9,960,126 | 9,945,603 | 9,838,191 | 9,802,787 | 9,760,655 |