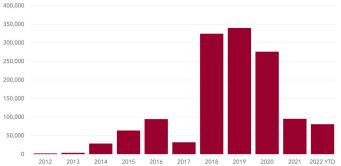

## **OFFICE MARKET OVERVIEW**

CLAIRE SEARLS, Director of Research

The Naples-Immokalee-Marco Island MSA saw improvements in office-using employment with increases in year-over-year job growth across all sectors. Professional and Business Services had a 7.7% increase in employment while the Information sector increased 8.3%. Overall vacancy remained unchanged closing the quarter at 6.6%, the lowest it has been since pre-pandemic times in fourth quarter 2018. New construction slowed at the end of first quarter with the bulk of the pipeline delivering at the end of last year. New leasing activity decreased with less than 100,000 SF recorded for the quarter. The average deal size for new leases was 1,744 SF and the average deal size for renewals was 840 SF.

| MARKET INDICATORS                         | Q1 2022   | Q4 2021   | Q3 2021   | Q2 2021   | Q1 2021   |
|-------------------------------------------|-----------|-----------|-----------|-----------|-----------|
| ▼ 12 Mo. Net Absorption SF                | 523,401   | 567,430   | 397,894   | 95,220    | (48,036)  |
| <ul> <li>Vacancy Rate</li> </ul>          | 6.6%      | 6.6%      | 7.4%      | 8.6%      | 9.3%      |
| Avg NNN Asking Rate PSF                   | \$22.38   | \$22.07   | \$22.30   | \$21.82   | \$21.37   |
| <ul> <li>SF Under Construction</li> </ul> | 80,837    | 95,360    | 161,935   | 157,339   | 189,471   |
| Inventory SF                              | 9,960,126 | 9,945,603 | 9,838,191 | 9,802,787 | 9,760,655 |