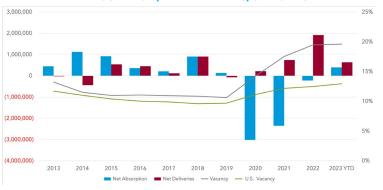

. Other larger tenants are on hold as their employees return to the office.

| MARKET INDICATORS          | Q1 2023    | Q4 2022    | Q3 2022    | Q2 2022    | Q1 2022    |
|----------------------------|------------|------------|------------|------------|------------|
| ▲ 12 Mo. Net Absorption SF | (232,280)  | (246,317)  | (331,509)  | 243,620    | 114,616    |
| ▲ Vacancy Rate             | 20.3%      | 19.5%      | 18.2%      | 17.8%      | 17.7%      |
| ▼ Avg NNN Asking Rate PSF  | \$4.33     | \$4.39     | \$4.36     | \$4.39     | \$4.43     |
| ▲ SF Under Construction    | 1,296,882  | 1,087,645  | 2,195,397  | 2,091,674  | 2,408,029  |
| ▲ Inventory SF             | 92,702,123 | 92,068,166 | 90,901,189 | 90,871,957 | 90,490,925 |

## **NET ABSORPTION, NET DELIVERIES, & VACANCY**



## **UNDER CONSTRUCTION**



| TOP SALE TRANSACTIONS BY SF                 | SIZE     | SALE PRICE                     | BUYER / SELLER                                       | BUILDING CLASS |
|---------------------------------------------|----------|--------------------------------|------------------------------------------------------|----------------|
| 1663-1669 Euclid Street<br>Santa Monica, CA | 8,227 SF | \$15,000,000<br>\$1,823.26 PSF | Indian Paintbrush Productions LLC<br>1663 Euclid LLC | Class B        |

| TOP LEASE TRANSACTIONS BY SF               | SIZE      | LANDLORD             | TENANT                                                      | TENANT INDUSTRY |
|--------------------------------------------|-----------|----------------------|---------------------------------