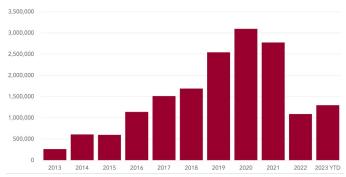

## **UNDER CONSTRUCTION**

| TOP SALE TRANSACTIONS BY SF                 | SIZE     | SALE PRICE                     | BUYER / SELLER                                       | BUILDING CLASS |
|---------------------------------------------|----------|--------------------------------|------------------------------------------------------|----------------|
| 1663-1669 Euclid Street<br>Santa Monica, CA | 8,227 SF | \$15,000,000<br>\$1,823.26 PSF | Indian Paintbrush Productions LLC<br>1663 Euclid LLC | Class B        |