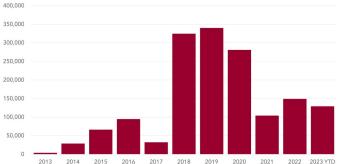

## **OFFICE MARKET OVERVIEW**

CLAIRE SEARLS, Director of Research

Leasing activity remained steady in Q1 2023, however there was a slight giveback in space as demand for office space weakened. Sales volume declined to the lowest it has been since third quarter of 2020. The construction pipeline and office deliveries have also been affected as the need for new supply has lessened. Available sublease space increased across all asset classes, however the most significant increase was found among Class B buildings. The North Naples submarket of Collier County had the strongest market fundamentals at the beginning of the year and one of the largest leases for the quarter. NAMI Collier County, a nonprofit, leased 12,494 sf of office space at Castello Centre.