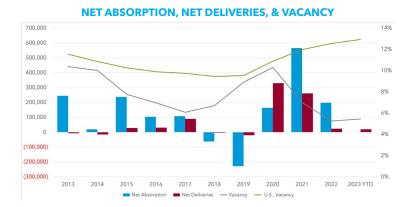

## **OFFICE MARKET OVERVIEW**

CLAIRE SEARLS, Director of Research

Leasing activity remained steady in Q1 2023, however there was a slight giveback in space as demand for office space weakened. Sales volume declined to the lowest it has been since third quarter of 2020. The construction pipeline and office deliveries have also been affected as the need for new supply has lessened. Available sublease space increased across all asset classes, however the most significant increase was found among Class B buildings. The North Naples submarket of Collier County had the strongest market fundamentals at the beginning of the year and one of the largest leases for the quarter. NAMI Collier County, a nonprofit, leased 12,494 sf of office space at Castello Centre.

| MA | ARKET INDICATORS         | Q1 2023    | Q4 2022    | Q3 2022    | Q2 2022    | Q1 2022    |
|----|--------------------------|------------|------------|------------|------------|------------|
| ▼  | 12 Mo. Net Absorption SF | 166,494    | 198,003    | 289,587    | 416,706    | 518,586    |
|    | Vacancy Rate             | 5.5%       | 5.3%       | 6.0%       | 6.7%       | 6.9%       |
|    | Avg NNN Asking Rate PSF  | \$25.34    | \$24.34    | \$23.58    | \$23.07    | \$22.41    |
| ▼  | SF Under Construction    | 129,060    | 149,060    | 149,060    | 139,060    | 89,581     |
|    | Inventory SF             | 10,121,228 | 10,101,228 | 10,101,228 | 10,101,228 | 10,092,484 |