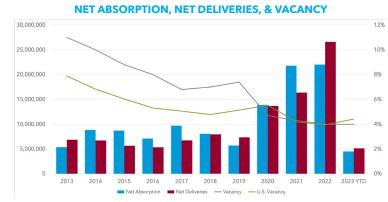

## **INDUSTRIAL MARKET OVERVIEW**

CHRIS MCCHESNEY, Director of Research

Strong user demand and unprecedented supply growth continue to drive the Phoenix Industrial Market. Vacancy rates hovered at 4% as net absorption and new deliveries were nearly identical for the quarter. Phoenix again ranked second is the nation for new development with 55 million square feet under construction, trailing only Dallas which has 73 million square feet underway. Phoenix remains one of the best performing markets for employment growth and showed its resilience during the pandemic. A low cost of doing business, pro-business environment and proximity to major regional markets will continue drawing tenants to the market

| MARKET INDICATORS                           | Q1 2023     | Q4 2022     | Q3 2022     | Q2 2022     | Q1 2022     |
|---------------------------------------------|-------------|-------------|-------------|-------------|-------------|
| <ul> <li>Qtrly Net Absorption SF</li> </ul> | 4,508,489   | 4,525,312   | 3,525,026   | 4,789,550   | 7,060,846   |
| <ul> <li>Vacancy Rate</li> </ul>            | 4.0%        | 4.0%        | 3.9%        | 4.0%        | 4.2%        |
| Avg NNN Asking Rate PSF                     | \$11.88     | \$10.56     | \$10.08     | \$9.48      | \$9.00      |
| ▲ SF Under Construction                     | 55,291,088  | 43,197,614  | 45,330,326  | 33,000,361  | 25,246,900  |
| Inventory SF                                | 372,918,165 | 367,223,661 | 359,359,407 | 354,482,546 | 352,546,443 |