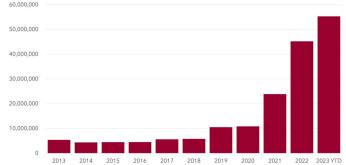

## **INDUSTRIAL MARKET OVERVIEW**

CHRIS MCCHESNEY, Director of Research

Strong user demand and unprecedented supply growth continue to drive the Phoenix Industrial Market. Vacancy rates hovered at 4% as net absorption and new deliveries were nearly identical for the quarter. Phoenix again ranked second is the nation for new development with 55 million square feet under construction, trailing only Dallas which has 73 million square feet underway. Phoenix remains one of the best performing markets for employment growth and showed its resilience during the pandemic. A low cost of doing business, pro-business environment and proximity to major regional markets will continue drawing tenants to the market

| MARKET INDICATORS                           | Q1 2023     | Q4 2022     | Q3 2022     | Q2 2022     | Q1 2022     |
|---------------------------------------------|-------------|-------------|-------------|-------------|-------------|
| <ul> <li>Qtrly Net Absorption SF</li> </ul> | 4,508,489   | 4,525,312   | 3,525,026   | 4,789,550   | 7,060,846   |
| <ul> <li>Vacancy Rate</li> </ul>            | 4.0%        | 4.0%        | 3.9%        | 4.0%        | 4.2%        |
| Avg NNN Asking Rate PSF                     | \$11.88     | \$10.56     | \$10.08     | \$9.48      | \$9.00      |
| ▲ SF Under Construction                     | 55,291,088  | 43,197,614  | 45,330,326  | 33,000,361  | 25,246,900  |
| Inventory SF                                | 372,918,165 | 367,223,661 | 359,359,407 | 354,482,546 | 352,546,443 |

UNDER CONSTRUCTION

| TOP SALE TRANSACTIONS BY SF                 | SIZE       | SALE PRICE                   | BUYER / SELLER                         | BUILDING CLASS |
|---------------------------------------------|------------|------------------------------|----------------------------------------|----------------|
| 8313 W. Latham<br>Tolleson, AZ              | 242,863 SF | \$38,200,000<br>\$157.29 PSF | StoneLake Capital<br>Oxford Properties | Class A        |
| 2800 & 2900 S. Gilbert Road<br>Chandler, AZ | 216,328 SF | \$40,150,000<br>\$185.60 PSF | Fidelity Investments<br>ViaWest Group  | Class A        |
| 1320 & 1330 W. Warner Road<br>Tempe, AZ     | 197,000 SF | \$42,400,000<br>\$215.23 PSF | Barings<br>The Opus Group              | Class A        |