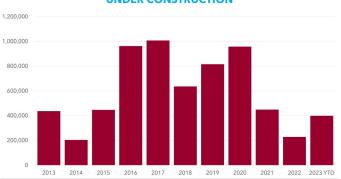

## **UNDER CONSTRUCTION**

| TOP SALE TRANSACTIONS BY SF              | SIZE      | SALE PRICE                   | BUYER / SELLER                                     | BUILDING CLASS |
|------------------------------------------|-----------|------------------------------|----------------------------------------------------|----------------|
| 4709 Creekstone Drive<br>Durham, NC      | 60,192 SF | \$20,740,000<br>\$344.56 PSF | Fidelity Investments<br>Highwoods Properties, Inc. | Class B        |
| 4620 Industry Lane<br>Durham, NC         | 17,000 SF | \$2,500,000<br>\$147.06 PSF  | Rasidul Amin<br>Brady Johnson                      | Class B        |
| 3508-3510 University Drive<br>Durham, NC | 12,000 SF | \$1,250,000<br>\$104.17 PSF  | Durham Academy<br>Laura Hall                       | Class C        |

## **OFFICE MARKET OVERVIEW**

BRIAN FARMER, SIOR, Managing Director, Vice President

A quarter of positive absorption brings the vacancy in Durham down slightly. Rental rates in Durham and surrounding submarkets are continuing to climb, although the rates are increasing ever so slightly at this point. There is only 400,000 SF under construction. We are seeing more activity in the office sector with increased showings and calls, which is especially true for any spaces less than 5,000 SF. Top sale this quarter was just over \$20 million by Fidelity Investment at \$344 PSF.

| MARKET INDICATORS          | Q2 2023    | Q1 2023    | Q4 2022    | Q3 2022    | Q2 2022    |
|----------------------------|------------|------------|------------|------------|------------|
| ▼ 12 Mo. Net Absorption SF | 86,867     | 119,050    | 525,766    | 493,397    | 170,889    |
| ▼ Vacancy Rate             | 10.12%     | 10.38%     | 9.82%      | 9.71%      | 10.23%     |
| ▲ Avg NNN Asking Rate PSF  | \$27.48    | \$27.46    | \$27.45    | \$27.14    | \$26.78    |
| ▲ SF Under Construction    | 399,159    | 252,440    | 228,440    | 78,181     | 63,781     |
| ▲ Inventory SF             | 36,927,531 | 36,876,250 | 36,876,250 | 36,876,250 | 36,876,250 |