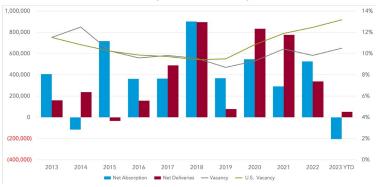

## **NET ABSORPTION, NET DELIVERIES, & VACANCY**

## **OFFICE MARKET OVERVIEW**

BRIAN FARMER, SIOR, Managing Director, Vice President

A quarter of positive absorption brings the vacancy in Durham down slightly. Rental rates in Durham and surrounding submarkets are continuing to climb, although the rates are increasing ever so slightly at this point. There is only 400,000 SF under construction. We are seeing more activity in the office sector with increased showings and calls, which is especially true for any spaces less than 5,000 SF. Top sale this quarter was just over \$20 million by Fidelity Investment at \$344 PSF.

| MARKET INDICATORS          | Q2 2023    | Q1 2023    | Q4 2022    | Q3 2022    | Q2 2022    |
|----------------------------|------------|------------|------------|------------|------------|
| ▼ 12 Mo. Net Absorption SF | 86,867     | 119,050    | 525,766    | 493,397    | 170,889    |
| ▼ Vacancy Rate             | 10.12%     | 10.38%     | 9.82%      | 9.71%      | 10.23%     |
| ▲ Avg NNN Asking Rate PSF  | \$27.48    | \$27.46    | \$27.45    | \$27.14    | \$26.78    |
| ▲ SF Under Construction    | 399,159    | 252,440    | 228,440    | 78,181     | 63,781     |
| ▲ Inventory SF             | 36,927,531 | 36,876,250 | 36,876,250 | 36,876,250 | 36,876,250 |