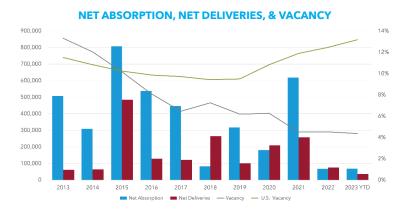

## **OFFICE MARKET OVERVIEW**

CLAIRE SEARLS, Director of Research

Market conditions in Fort Myers remained relatively tight at the end of the second quarter showing improved demand at midyear. The health of the local office sector was supported by job growth across all office-using industries in the Cape Coral/ Fort Myers MSA. Financial Activities added 300 jobs over the year for a 1.9% YOY increase. Employment in Professional and Business Services jumped 6.5% YOY. Despite trending uncertainty in other parts of the U.S., overall net absorption was positive, and leasing activity ended second quarter at more than 244ksf. The volume of available sublease space remained historically high at nearly 280ksf. Despite the elevation in sublease space, overall office vacancy tightened to 4.0%.

| MARKET INDICATORS                         | Q2 2023    | Q1 2023    | Q4 2022    | Q3 2022    | Q2 2022    |
|-------------------------------------------|------------|------------|------------|------------|------------|
| ▲ 12 Mo. Net Absorption SF                | 180,149    | 138,935    | 67,694     | 232,991    | 420,710    |
| <ul> <li>Vacancy Rate</li> </ul>          | 4.0%       | 4.4%       | 4.5%       | 4.9%       | 5.1%       |
| Avg NNN Asking Rate PSF                   | \$18.23    | \$17.75    | \$17.56    | \$16.63    | \$16.12    |
| <ul> <li>SF Under Construction</li> </ul> | 129,000    | 134,820    | 149,865    | 168,287    | 244,165    |
| Inventory SF                              | 21,501,594 | 21,480,774 | 21,465,729 | 21,447,307 | 21,496,450 |