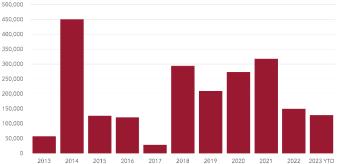

UNDER CONSTRUCTION

| TOP SALE TRANSACTIONS BY SF                  | SIZE      | SALE PRICE                   | BUYER / SELLER                                       | BUILDING CLASS |
|----------------------------------------------|-----------|------------------------------|------------------------------------------------------|----------------|
| 3301 Bonita Beach Road<br>Bonita Springs, FL | 69,442 SF | \$14,360,000<br>\$207.00 PSF | IRC International Realty Corporation<br>Klingler LLC | Class A        |