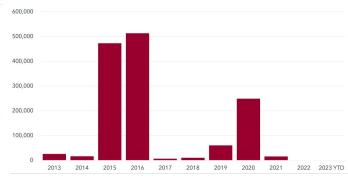

## UNDER CONSTRUCTION

| TOP SALE TRANSACTIONS BY SF               | SIZE                | SALE PRICE                   | BUYER / SELLER                                         | TENANCY TYPE                  |
|-------------------------------------------|---------------------|------------------------------|--------------------------------------------------------|-------------------------------|
| 865 E. Colorado Boulevard<br>Pasadena, CA | 10,039 SF           | \$7,100,000<br>\$707.24 PSF  | Golden Hare LLC<br>KSO Pasadena LLC                    | Single-Tenant                 |
| 820 N. Central Avenue<br>Glendale, CA     | 35,155 SF<br>(Land) | \$12,240,000<br>\$339.00 PSF | Valeriy Karakenyan Family Trust<br>Martin N. Burton    | MF Residential<br>Development |
| 2424 Huntington Drive<br>San Marino, CA   | 6,139 SF            | \$5,000,000<br>\$814.46 PSF  | Seven Color Management Grp LLC<br>Culture Escrow, Inc. | Single-Tenant                 |