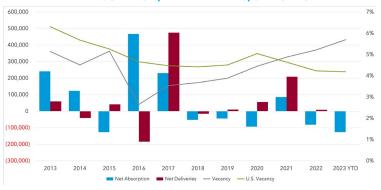

## **NET ABSORPTION, NET DELIVERIES, & VACANCY**

## **RETAIL MARKET OVERVIEW**

JODI SHOEMAKE, Founding Principal

Average retail rents and vacancy rates in the Tri-Cities of Los Angeles decreased slightly in the second quarter of 2023. Net absorption posted positive numbers for the first time in five quarters indicating retail deal flow continues to outperform other property types. The core downtown business districts of Pasadena, Burbank, and Glendale continue to attract new restaurants and fresh retail concepts to the area.

| MARKET INDICATORS          | Q2 2023    | Q1 2023    | Q4 2022    | Q3 2022    | Q2 2022    |
|----------------------------|------------|------------|------------|------------|------------|
| ▲ 12 Mo. Net Absorption SF | 26,533     | (168,447)  | (73,087)   | (80,108)   | (419)      |
| ▼ Vacancy Rate             | 5.7%       | 5.9%       | 5.2%       | 4.9%       | 4.6%       |
| Avg NNN Asking Rate PSF    | \$34.80    | \$35.44    | \$35.58    | \$40.35    | \$38.75    |
| ■ SF Under Construction    | -          | -          | -          | -          | -          |
| ■ Inventory SF             | 26,383,593 | 26,383,593 | 26,383,593 | 26,383,593 | 26,383,593 |