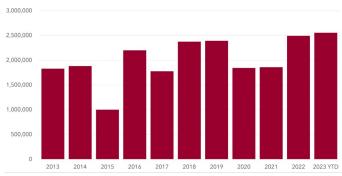

## OFFICE MARKET OVERVIEW

BRIAN FARMER, SIOR, Managing Director, Vice President

The vacancy factor for Raleigh decreased slightly in Q2 to 9.74%. Add to that another approximate 4 million SF of sublease space, the office sector is experiencing roughly 15% vacancy/availability. Rental rates in Raleigh and surrounding submarkets are continuing to climb, although ever so slightly at this point. There is over 2.5 million SF under construction. We are seeing more activity in office with increased showings and calls. This is especially true for any spaces less than 5,000 SF. Top sale this quarter was for just under \$300 PSF.

| MARKET INDICATORS          | Q2 2023    | Q1 2023    | Q4 2022    | Q3 2022    | Q2 2022    |
|----------------------------|------------|------------|------------|------------|------------|
| ▼ 12 Mo. Net Absorption SF | (636,329)  | (541,518)  | 110,459    | 997,189    | 554,058    |
| ▼ Vacancy Rate             | 9.74%      | 9.89%      | 9.02%      | 8.62%      | 8.40%      |
| Avg NNN Asking Rate PSF    | \$29.10    | \$29.09    | \$28.92    | \$28.81    | \$28.59    |
| ▲ SF Under Construction    | 2,554,561  | 2,489,931  | 2,491,215  | 2,103,022  | 1,999,339  |
| ▲ Inventory SF             | 77,537,337 | 77,486,967 | 77,411,047 | 77,282,415 | 77,098,712 |

## **UNDER CONSTRUCTION**

| TOP SALE TRANSACTIONS BY SF             | SIZE      | SALE PRICE                  | BUYER / SELLER                                                | BUILDING CLASS |
|-----------------------------------------|-----------|-----------------------------|---------------------------------------------------------------|----------------|
| 5000 Falls of Neuse Road<br>Raleigh, NC | 24,000 SF | \$7,010,000<br>\$292.25 PSF | Gunter Gaffney, Jr.<br>Corporate Chaplains of America         | Class A        |
| 200 W. Morgan Street<br>Raleigh, NC     | 20,577 SF | \$9,100,000<br>\$442.24 PSF | Convexity Properties<br>The Episcopal Diocese of No. Carolina | Class B        |
| 3210 Fairhill Drive<br>Raleigh, NC      | 11,180 SF | \$2,380,000<br>\$212.43 PSF | Undisclosed<br>Kuehn Properties LLC                           | Class B        |