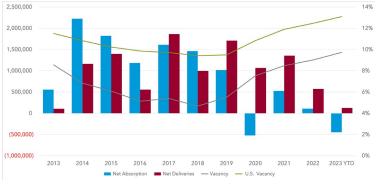

## OFFICE MARKET OVERVIEW

BRIAN FARMER, SIOR, Managing Director, Vice President

The vacancy factor for Raleigh decreased slightly in Q2 to 9.74%. Add to that another approximate 4 million SF of sublease space, the office sector is experiencing roughly 15% vacancy/availability. Rental rates in Raleigh and surrounding submarkets are continuing to climb, although ever so slightly at this point. There is over 2.5 million SF under construction. We are seeing more activity in office with increased showings and calls. This is especially true for any spaces less than 5,000 SF. Top sale this quarter was for just under \$300 PSF.

| MARKET INDICATORS          | Q2 2023    | Q1 2023    | Q4 2022    | Q3 2022    | Q2 2022    |
|----------------------------|------------|------------|------------|------------|------------|
| ▼ 12 Mo. Net Absorption SF | (636,329)  | (541,518)  | 110,459    | 997,189    | 554,058    |
| ▼ Vacancy Rate             | 9.74%      | 9.89%      | 9.02%      | 8.62%      | 8.40%      |
| Avg NNN Asking Rate PSF    | \$29.10    | \$29.09    | \$28.92    | \$28.81    | \$28.59    |
| ▲ SF Under Construction    | 2,554,561  | 2,489,931  | 2,491,215  | 2,103,022  | 1,999,339  |
| ▲ Inventory SF             | 77,537,337 | 77,486,967 | 77,411,047 | 77,282,415 | 77,098,712 |

## **NET ABSORPTION, NET DELIVERIES, & VACANCY**