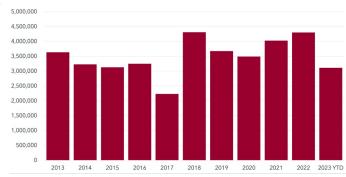

## **UNDER CONSTRUCTION**

| TOP SALE TRANSACTIONS BY SF             | SIZE       | SALE PRICE                   | BUYER / SELLER                                | TENANCY TYPE  |
|-----------------------------------------|------------|------------------------------|-----------------------------------------------|---------------|
| 2801 Salzedo Street<br>Coral Gables, FL | 190,678 SF | \$45,000,000<br>\$236.00 PSF | Dream Motor Group<br>Bill Ussery Motors, Inc. | Single-Tenant |
| 10701 SW 211th Street<br>Cutler Bay, FL | 155,837 SF | \$45,000,000<br>\$288.76 PSF | Dream Motor Group<br>Bill Ussery Motors, Inc. | Single-Tenant |
| 300 Almeria Avenue<br>Coral Gables, FL  | 143,716 SF | \$55,000,000<br>\$382.70 PSF | Dream Motor Group<br>Bill Ussery Motors, Inc. | Single-Tenant |