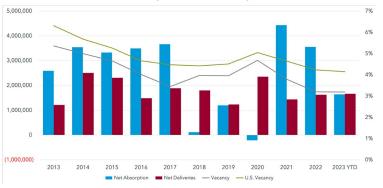

## **NET ABSORPTION, NET DELIVERIES, & VACANCY**

| MARKET INDICATORS          | Q3 2023     | Q2 2023     | Q1 2023     | Q4 2022     | Q3 2022     |
|----------------------------|-------------|-------------|-------------|-------------|-------------|
| ▲ 12 Mo. Net Absorption SF | 3,130,429   | 2,908,464   | 2,855,842   | 3,556,745   | 3,217,351   |
| ■ Vacancy Rate             | 3.0%        | 3.0%        | 3.1%        | 3.1%        | 3.2%        |
| Avg NNN Asking Rate PSF    | \$36.12     | \$36.33     | \$36.13     | \$35.60     | \$34.63     |
| ▼ SF Under Construction    | 3,110,716   | 3,681,031   | 4,185,248   | 4,299,355   | 4,895,408   |
| ▲ Inventory SF             | 340,175,935 | 339,408,322 | 338,786,803 | 338,512,616 | 337,598,556 |