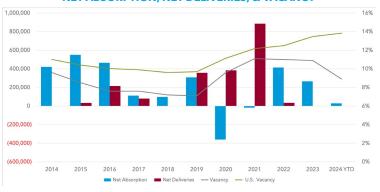

## **NET ABSORPTION, NET DELIVERIES, & VACANCY**

## **OFFICE MARKET OVERVIEW**

JULIA SILVA, SIOR, President

An overall decrease in both overall and sublease availability has played a crucial role in stabilizing Tampa's office vacancy rate, which has dropped by 200 basis points since the previous quarter and by 220 basis points year-over-year. Following a surge in supply in 2021, new construction starts have slowed down the past couple of years, aligning more closely with pre-pandemic trends. This development slowdown will continue to alleviate some of supply-side pressures in the Tampa office market.

| MARKET INDICATORS          | Q1 2024    | Q4 2023    | Q3 2023    | Q2 2023    | Q1 2023    |
|----------------------------|------------|------------|------------|------------|------------|
| ▼ 12 Mo. Net Absorption SF | 228,502    | 265,709    | 298,451    | 441,347    | 426,663    |
| ▼ Vacancy Rate             | 8.9%       | 10.9%      | 11.1%      | 11.1%      | 11.5%      |
| ▲ Avg NNN Asking Rate PSF  | \$35.81    | \$35.53    | \$35.36    | \$35.10    | \$34.79    |
| ◆ ▶ SF Under Construction  | 718,929    | 718,929    | 718,929    | 718,929    | 718,929    |
| ▲ Inventory SF             | 31,501,043 | 31,442,852 | 31,442,852 | 31,442,852 | 31,442,852 |