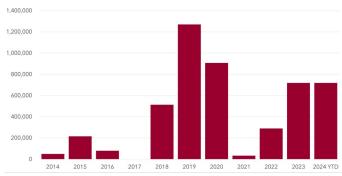

## **UNDER CONSTRUCTION**

| TOP SALE TRANSACTIONS BY SF           | SIZE      | SALE PRICE                  | BUYER / SELLER                                     | BUILDING CLASS |
|---------------------------------------|-----------|-----------------------------|----------------------------------------------------|----------------|
| 4703 N. Armenia Avenue<br>Tampa, FL   | 8,036 SF  | \$4,046,176<br>\$503.51 PSF | Private Buyer<br>Prestige Properties               | Class B        |
| 2102 W. Platt Street<br>Tampa, FL     | 13,529 SF | \$3,062,500<br>\$226.37 PSF | Reaves Real Estate Professionals<br>Private Seller | Class B        |
| 3655 Henderson Boulevard<br>Tampa, FL | 14,490 SF | \$1,400,000<br>\$96.92 PSF  | Sites of Tampa LLC<br>LRR Property Investments LLC | Class B        |